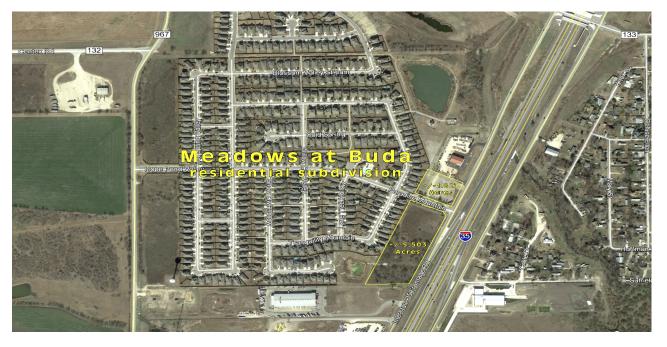

## Meadows at Buda IH-35 and Paradise Mountain Buda, TX

## Description

Two commercial tracts in front of subdivision

Contact

Joe McAllister 512 536-7808 Office 512 784-1134 Mobile

joewillie@matexas.com

This property is presented subject to prior sale, change in price, or removal from the market without notice. All information shown in this brochure, while based upon information supplied by the owner and from other sources deemed to be reliable is not in any way warranted by McAllister & Associates or the owner of the property. Interested persons are encouraged to retain legal and technical consultants to advise them of any and all aspects of this property. This report is for your use as long as you have need of it, but at all times remains the property of McAllister & Associates. Under no circumstances is any of this report to be reproduced, copied or in any way duplicated without the express written consent of McAllister & Associates.