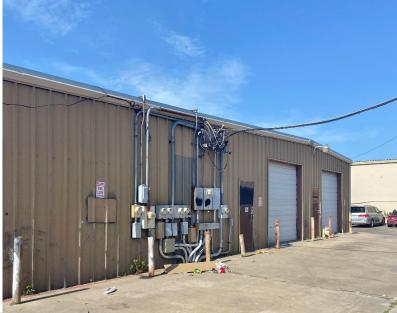

## **PROPERTY HIGHLIGHTS**

- 1,500 SF Available For Lease
- Zoned I-1
- 2 Bay Garage
- Small Office Area
- (2) Grade Level Doors
- 12' Clear Ceiling Height
- Great for Automotive Use

NO WARRANTY OR REPRESENTATION, EXPRESS OR IMPLIED, IS MADE AS TO THE ACCURACY OF THE INFORMATION CONTAINED HEREIN, AND THE SAME IS SUBMITTED SUBJECT TO ERRORS, OMISSIONS, CHANGE OF PRICE, RENTAL OR OTHER CONDITIONS, PRIOR SALE, LEASE OR FINANCING, OR WITHDRAWAL WITHOUT NOTICE, AND OF ANY SPECIAL LISTING CONDITIONS IMPOSED BY OUR PRINCIPALS NO WARRANTIES OR REPRESENTATIONS ARE MADE AS TO THE CONDITION OF THE PROPERTY OR ANY HAZARDS CONTAINED THEREIN ARE ANY TO BE IMPLIED.