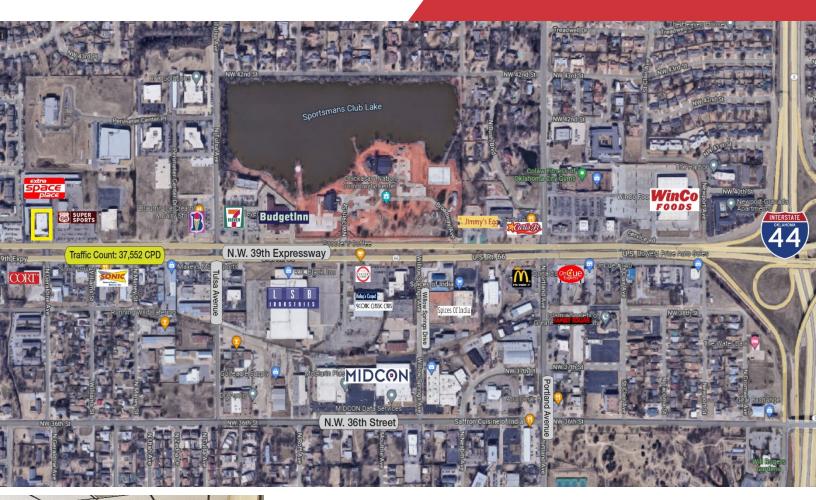

### **LOCATION HIGHLIGHTS**

- On Busy N.W. 39th Street
- Surrounded by Automotive Businesses

| Population        | 1 Mile:  | 3 Miles: | 5 Miles: |
|-------------------|----------|----------|----------|
|                   | 11,479   | 108,291  | 211,101  |
| Average Household | 1 Mile:  | 3 Miles: | 5 Miles: |
| Income            | \$58,494 | \$64,703 | \$73,029 |
| Total Households  | 1 Mile:  | 3 Miles: | 5 Miles: |
|                   | 5,194    | 46,589   | 89,815   |