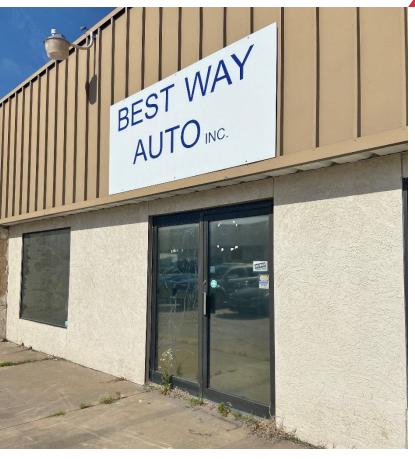

## 4303 N.W. 39th Street, Suite G

Warr Acres, Oklahoma 73122

## **PROPERTY HIGHLIGHTS**

- 1,500 SF Available For Lease
- Zoned I-1
- 2 Bay Garage
- Small Office Area
- (2) Grade Level Doors
- 12' Clear Ceiling Height
- Great for Automotive Use

NO WARRANTY OR REPRESENTATION, EXPRESS OR IMPLIED, IS MADE AS TO THE ACCURACY OF THE INFORMATION CONTAINED HEREIN, AND THE SAME IS SUBMITTED SUBJECT TO ERRORS, OMISSIONS, CHANGE OF PRICE, RENTAL OR OTHER CONDITIONS, PRIOR SALE, LEASE OR FINANCING, OR WITHDRAWAL WITHOUT NOTICE, AND OF ANY SPECIAL LISTING CONDITIONS IMPOSED BY OUR PRINCIPALS NO WARRANTIES OR REPRESENTATIONS ARE MADE AS TO THE CONDITION OF THE PROPERTY OR ANY HAZARDS CONTAINED THEREIN ARE ANY TO BE IMPLIED.