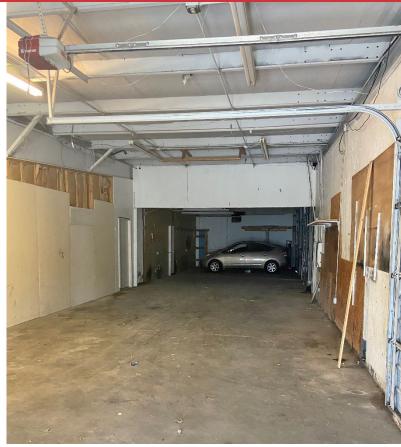

## **PROPERTY HIGHLIGHTS**

- 1,500 SF Available For Lease
- Zoned I-1
- 2 Bay Garage
- Small Office Area
- (2) Grade Level Doors
- 12' Clear Ceiling Height
- Great for Automotive Use

NO WARRANTY OR REPRESENTATION, EXPRESS OR IMPLIED, IS MADE AS TO THE ACCURACY OF THE INFORMATION CONTAINED HEREIN, AND THE SAME IS SUBMITTED SUBJECT TO ERRORS, OMISSIONS, CHANGE OF PRICE, RENTAL OR OTHER CONDITIONS, PRIOR SALE, LEASE OR FINANCING, OR WITHDRAWAL WITHOUT NOTICE, AND OF ANY SPECIAL LISTING CONDITIONS IMPOSED BY OUR PRINCIPALS NO WARRANTIES OR REPRESENTATIONS ARE MADE AS TO THE CONDITION OF THE PROPERTY OR ANY HAZARDS CONTAINED THEREIN ARE ANY TO BE IMPLIED.