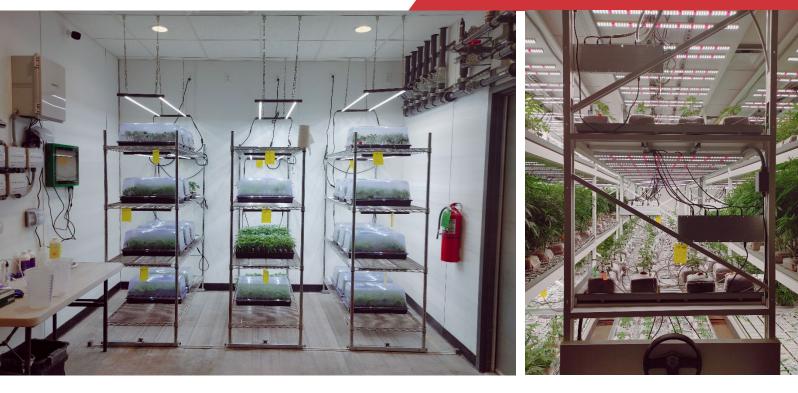

# **PROPERTY HIGHLIGHTS**

- Top of the Line Brand New Facility
- 5 Flower Rooms Holding Approximately 3,260 Plants
- 1000 W DE HPS Lights
- Auto Grower Sensor
- Quest 506 Dehumidifiers in All Rooms
- 2 Tier Sliding Racks in Dry Room
- Clone Room & Trimming Room
- Processing Room with Yeti 10 Ton Rosin Press
- Hydrologic RO 7500 Gallons/Day
- 5 Zone Biometric Entry System
- Veg Room Approximately 1,620 SF
- HIK Vision 48 Channel Security Cameras
- Large Fenced Yard with Room for Expansion
- 24' Clear Ceiling Height
- 3 Phase 480/1200 Volt Power
- So Much to List....Call for Complete List!