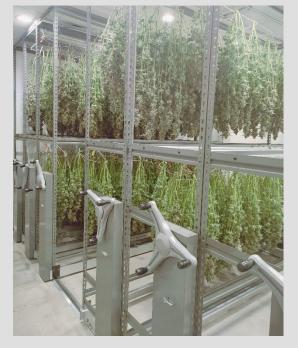

# **PROPERTY HIGHLIGHTS**

- Top of the Line Brand New Facility
- 5 Flower Rooms Holding Approximately 3,260 Plants
- 1000 W DE HPS Lights
- Auto Grower Sensor
- Quest 506 Dehumidifiers in All Rooms
- 2 Tier Sliding Racks in Dry Room
- Clone Room & Trimming Room
- Processing Room with Yeti 10 Ton Rosin Press
- Hydrologic RO 7500 Gallons/Day
- 5 Zone Biometric Entry System
- Veg Room Approximately 1,620 SF
- HIK Vision 48 Channel Security Cameras
- Large Fenced Yard with Room for Expansion
- 24' Clear Ceiling Height
- 3 Phase 480/1200 Volt Power
- So Much to List....Call for Complete List!