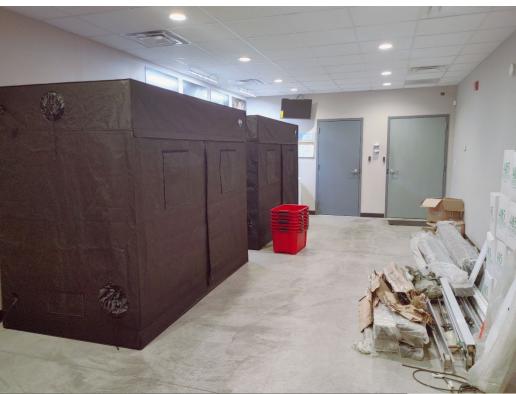

# **PROPERTY HIGHLIGHTS**

- Top of the Line Brand New Facility
- 5 Flower Rooms Holding Approximately 3,260 Plants
- 1000 W DE HPS Lights
- Auto Grower Sensor
- Quest 506 Dehumidifiers in All Rooms
- 2 Tier Sliding Racks in Dry Room
- Clone Room & Trimming Room
- Processing Room with Yeti 10 Ton Rosin Press
- Hydrologic RO 7500 Gallons/Day
- 5 Zone Biometric Entry System
- Veg Room Approximately 1,620 SF
- HIK Vision 48 Channel Security Cameras
- Large Fenced Yard with Room for Expansion
- 24' Clear Ceiling Height
- 3 Phase 480/1200 Volt Power
- So Much to List....Call for Complete List!