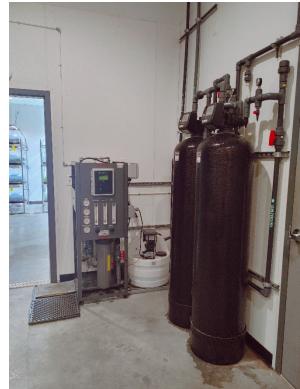

# **PROPERTY HIGHLIGHTS**

- Top of the Line Brand New Facility
- 5 Flower Rooms Holding Approximately 3,260 Plants
- 1000 W DE HPS Lights
- Auto Grower Sensor
- Quest 506 Dehumidifiers in All Rooms
- 2 Tier Sliding Racks in Dry Room
- Clone Room & Trimming Room
- Processing Room with Yeti 10 Ton Rosin Press
- Hydrologic RO 7500 Gallons/Day
- 5 Zone Biometric Entry System
- Veg Room Approximately 1,620 SF
- HIK Vision 48 Channel Security Cameras
- Large Fenced Yard with Room for Expansion
- 24' Clear Ceiling Height
- 3 Phase 480/1200 Volt Power
- So Much to List....Call for Complete List!