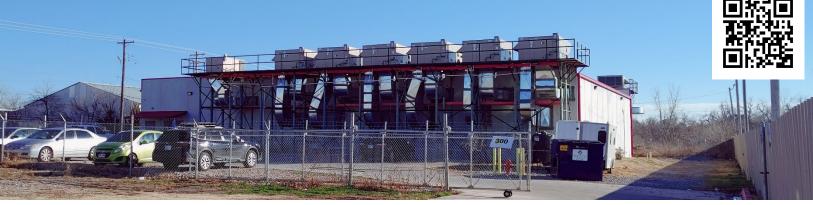

Operating Medical Marijuana Grow & Processing For Sale or Lease

Sales Price: \$2,500,000 Financing Available

Lease Price: Negotiable

# 300 S.E. 29th Street

Oklahoma City, Oklahoma 73129

# **PROPERTY HIGHLIGHTS**

- Top of the Line Brand New Facility
- 5 Flower Rooms Holding Approximately 3,260 Plants
- 1000 W DE HPS Lights
- Auto Grower Sensor
- Quest 506 Dehumidifiers in All Rooms
- 2 Tier Sliding Racks in Dry Room
- Clone Room & Trimming Room
- Processing Room with Yeti 10 Ton Rosin Press
- Hydrologic RO 7500 Gallons/Day
- 5 Zone Biometric Entry System
- Veg Room Approximately 1,620 SF
- HIK Vision 48 Channel Security Cameras
- Large Fenced Yard with Room for Expansion
- 24' Clear Ceiling Height
- 3 Phase 480/1200 Volt Power
- So Much to List....Call for Complete List!