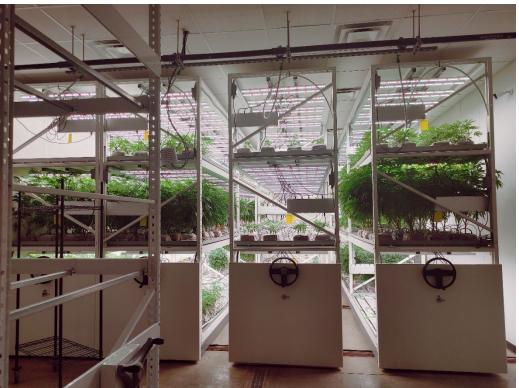

# **PROPERTY HIGHLIGHTS**

- Top of the Line Brand New Facility
- 5 Flower Rooms Holding Approximately 3,260 Plants
- 1000 W DE HPS Lights
- Auto Grower Sensor
- Quest 506 Dehumidifiers in All Rooms
- 2 Tier Sliding Racks in Dry Room
- Clone Room & Trimming Room
- Processing Room with Yeti 10 Ton Rosin Press
- Hydrologic RO 7500 Gallons/Day
- 5 Zone Biometric Entry System
- Veg Room Approximately 1,620 SF
- HIK Vision 48 Channel Security Cameras
- Large Fenced Yard with Room for Expansion
- 24' Clear Ceiling Height
- 3 Phase 480/1200 Volt Power
- So Much to List....Call for Complete List!