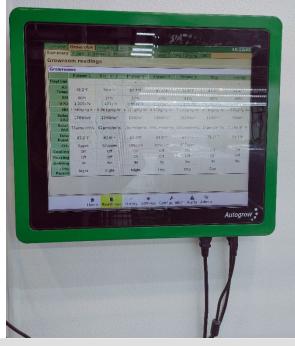

# **PROPERTY HIGHLIGHTS**

- Top of the Line Brand New Facility
- 5 Flower Rooms Holding Approximately 3,260 Plants
- 1000 W DE HPS Lights
- Auto Grower Sensor
- Quest 506 Dehumidifiers in All Rooms
- 2 Tier Sliding Racks in Dry Room
- Clone Room & Trimming Room
- Processing Room with Yeti 10 Ton Rosin Press
- Hydrologic RO 7500 Gallons/Day
- 5 Zone Biometric Entry System
- Veg Room Approximately 1,620 SF
- HIK Vision 48 Channel Security Cameras
- Large Fenced Yard with Room for Expansion
- 24' Clear Ceiling Height
- 3 Phase 480/1200 Volt Power
- So Much to List....Call for Complete List!