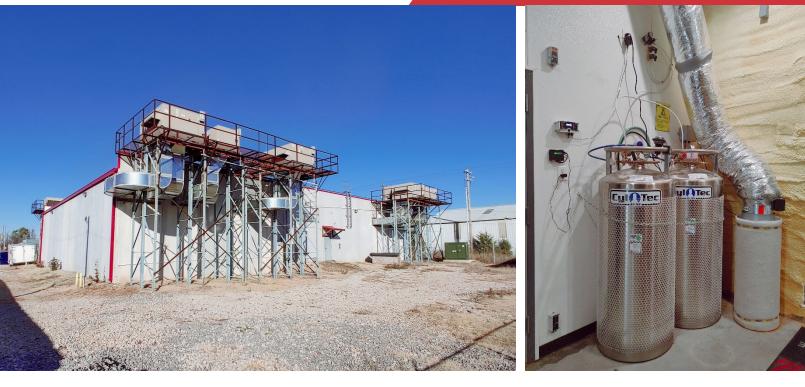

# **PROPERTY HIGHLIGHTS**

- Top of the Line Brand New Facility
- 5 Flower Rooms Holding Approximately 3,260 Plants
- 1000 W DE HPS Lights
- Auto Grower Sensor
- Quest 506 Dehumidifiers in All Rooms
- 2 Tier Sliding Racks in Dry Room
- Clone Room & Trimming Room
- Processing Room with Yeti 10 Ton Rosin Press
- Hydrologic RO 7500 Gallons/Day
- 5 Zone Biometric Entry System
- Veg Room Approximately 1,620 SF
- HIK Vision 48 Channel Security Cameras
- Large Fenced Yard with Room for Expansion
- 24' Clear Ceiling Height
- 3 Phase 480/1200 Volt Power
- So Much to List....Call for Complete List!