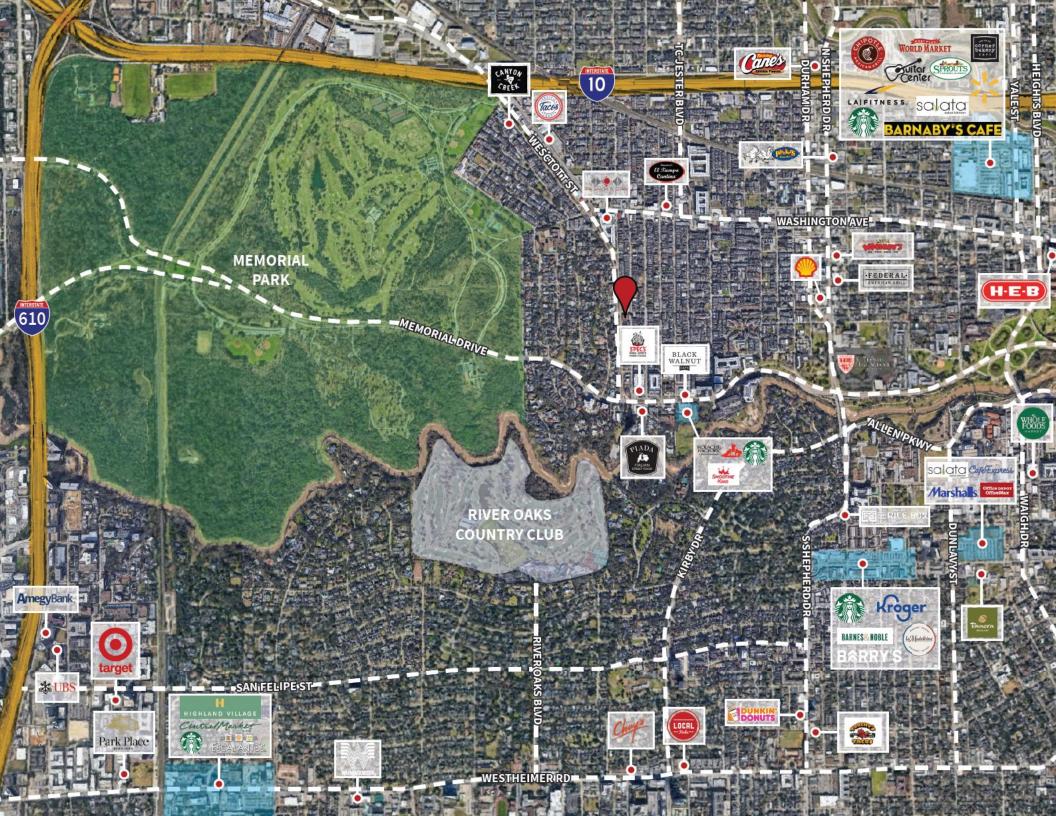

# Commute & Demographics

### Commutable to top Houston Employment Centers

| <b>Drive Times</b>                   | Minutes |
|--------------------------------------|---------|
| Memorial Park                        | 10      |
| Galleria                             | 10      |
| Museum District/Texas Medical Center | 15      |
| William Hobby Airport                | 25      |

| Traffic Counts                    | Vehicles Per Day |
|-----------------------------------|------------------|
| US 69, south of Memorial Dr       | 220,338          |
| Westcott St, north of Memorial Dr | 13,624           |
| Memorial Dr, east of Westcott St  | 48,678           |
| Memorial Dr, west of Westcott St  | 44,750           |