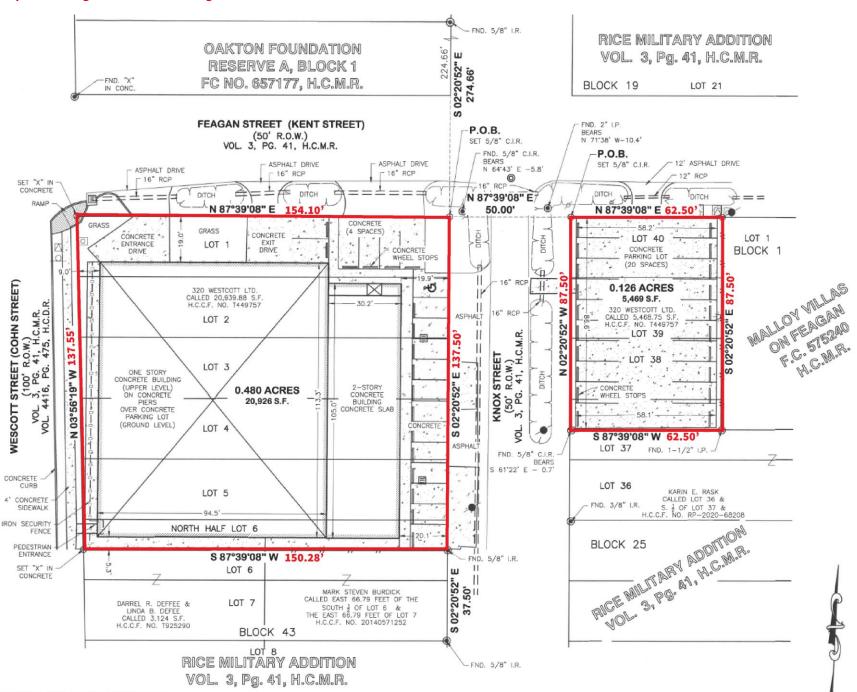

±16,735 SF Office on ±26,924 SF of Land

**Barrett Von Blon** 

Vice President +1 713 425 1861 barrett.vonblon@am.jll.com Tim Gregory
Senior Vice President
+1 713 888 4061
tim.gregory@am.jll.com







## Property Survey







# Commute & Demographics



### Commutable to top Houston Employment Centers

| <b>Drive Times</b>                   | Minutes |
|--------------------------------------|---------|
| Memorial Park                        | 10      |
| Galleria                             | 10      |
| Museum District/Texas Medical Center | 15      |
| William Hobby Airport                | 25      |

| Traffic Counts                    | Vehicles Per Day |
|-----------------------------------|------------------|
| US 69, south of Memorial Dr       | 220,338          |
| Westcott St, north of Memorial Dr | 13,624           |
| Memorial Dr, east of Westcott St  | 48,678           |
| Memorial Dr, west of Westcott St  | 44,750           |



#### Demographics

| Population Summary