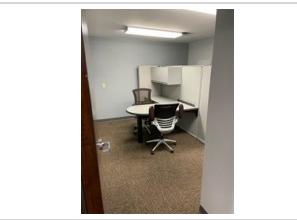

Available for lease is this nicely appointed 800 SF office space which includes two private offices and a

large work area. The space is located on the second floor of this newer, well-maintained building which

features an interior atrium, elevator, and high-end finishes throughout the interior and exterior common

areas. A large parking area will allow your clients/customers to easily access the building.

The building is located on Royalton Road in Strongsville, just across from South Park Mall. In addition to

the mall, there are many businesses, restaurants, and recreational activities nearby. Landlord is also a

tenant in the building. Furniture as shown can be retained.