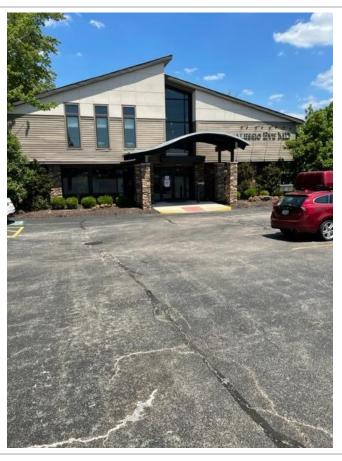

# Strongsville, Ohio 44136 - \$1,200

17534 Royalton Road, Suite 202, Strongsville, 44136

• Type: **Commercial** • Style: **Commercial** • Bedrooms: **0** • Half Bathrooms: **2** 

• Size: 1200 square feet

Available for lease is this nicely appointed 800 SF office space which includes two private offices and a

large work area. The space is located on the second floor of this newer, well-maintained building which

features an interior atrium, elevator, and high-end finishes throughout the interior and exterior common

areas. A large parking area will allow your clients/customers to easily access the building.

The building is located on Royalton Road in Strongsville, just across from South Park Mall. In addition to

the mall, there are many businesses, restaurants, and recreational activities nearby. Landlord is also a

tenant in the building. Furniture as shown can be retained.