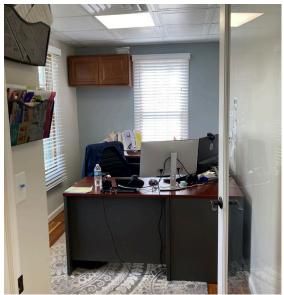

## **PROPERTY HIGHLIGHTS**

- 3,170 sq. ft. Newly Renovated Professional Office Building for lease
- · Improved in 2018 with Class A finishes and new hardwood floors throughout
- · 6 private offices plus open cubicle area
- · Spacious conference room and centrally located kitchen
- Zoned C-1 Commercial. Ideal for any professional office user insurance, accounting, legal, real estate, etc. Also suitable for retail or professional service
- Parking for 16 vehicles
- · Expansive back yard with picnic table
- Basement storage with bathroom and shower