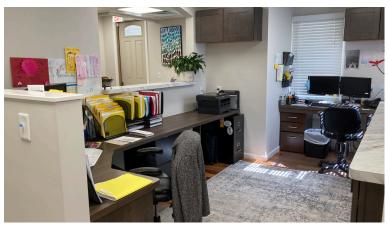

## **PROPERTY HIGHLIGHTS**

- 3,170 sq. ft. Newly Renovated Professional Office Building for lease
- · Improved in 2018 with Class A finishes and new hardwood floors throughout
- · 6 private offices plus open cubicle area
- · Spacious conference room and centrally located kitchen
- Zoned C-1 Commercial. Ideal for any professional office user insurance, accounting, legal, real estate, etc. Also suitable for retail or professional service
- Parking for 16 vehicles
- · Expansive back yard with picnic table
- Basement storage with bathroom and shower