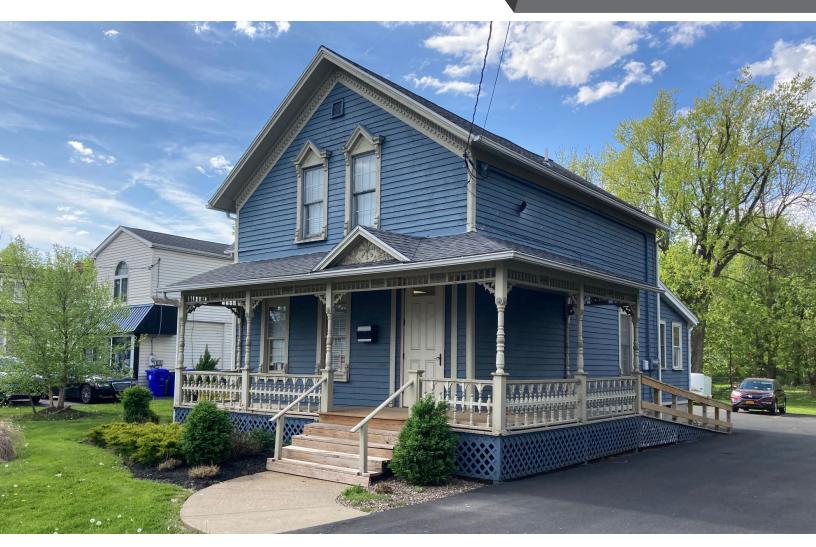

For Lease: Newly Renovated Professional Office Building 4134 Seneca Street, West Seneca, NY 14224

For additional Information, please contact:

#### **FOR LEASE:**

4134 Seneca St, West Seneca, NY 14224

## **PROPERTY HIGHLIGHTS**

- 3,170 sq. ft. Newly Renovated Professional Office Building for lease
- · Improved in 2018 with Class A finishes and new hardwood floors throughout
- · 6 private offices plus open cubicle area
- · Spacious conference room and centrally located kitchen
- Zoned C-1 Commercial. Ideal for any professional office user insurance, accounting, legal, real estate, etc. Also suitable for retail or professional service
- Parking for 16 vehicles
- · Expansive back yard with picnic table
- Basement storage with bathroom and shower