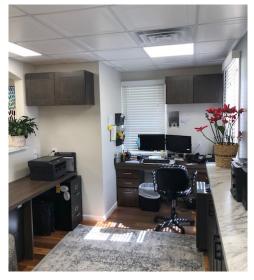

## **PROPERTY HIGHLIGHTS**

- 3,170 sq. ft. Newly Renovated Professional Office Building for lease
- · Improved in 2018 with Class A finishes and new hardwood floors throughout
- · 6 private offices plus open cubicle area
- · Spacious conference room and centrally located kitchen
- Zoned C-1 Commercial. Ideal for any professional office user insurance, accounting, legal, real estate, etc. Also suitable for retail or professional service
- Parking for 16 vehicles
- · Expansive back yard with picnic table
- Basement storage with bathroom and shower