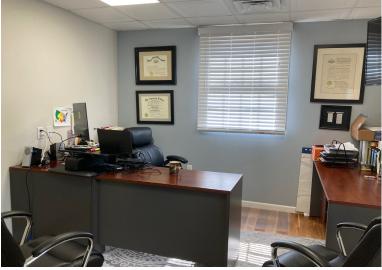

## **PROPERTY HIGHLIGHTS**

- 3,170 sq. ft. Newly Renovated Professional Office Building for lease
- · Improved in 2018 with Class A finishes and new hardwood floors throughout
- · 6 private offices plus open cubicle area
- · Spacious conference room and centrally located kitchen
- Zoned C-1 Commercial. Ideal for any professional office user insurance, accounting, legal, real estate, etc. Also suitable for retail or professional service
- Parking for 16 vehicles
- · Expansive back yard with picnic table
- Basement storage with bathroom and shower