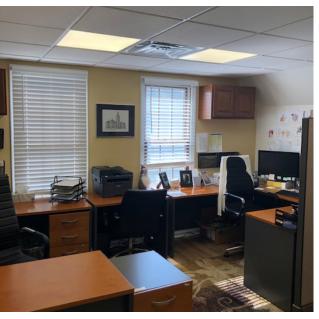

## **PROPERTY HIGHLIGHTS**

- 3,170 sq. ft. Newly Renovated Professional Office Building for lease
- · Improved in 2018 with Class A finishes and new hardwood floors throughout
- · 6 private offices plus open cubicle area
- · Spacious conference room and centrally located kitchen
- Zoned C-1 Commercial. Ideal for any professional office user insurance, accounting, legal, real estate, etc. Also suitable for retail or professional service
- Parking for 16 vehicles
- · Expansive back yard with picnic table
- Basement storage with bathroom and shower