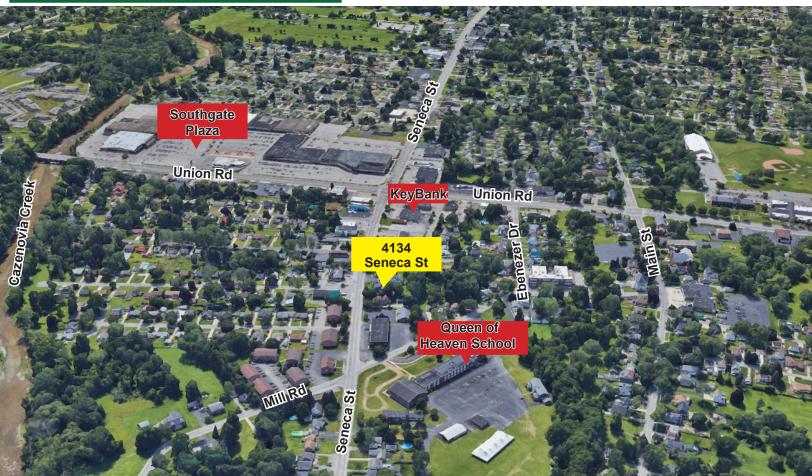

Renovated Professional Office Building for lease
- · Improved in 2018 with Class A finishes and new hardwood floors throughout
- · 6 private offices plus open cubicle area
- · Spacious conference room and centrally located kitchen
- Zoned C-1 Commercial. Ideal for any professional office user insurance, accounting, legal, real estate, etc. Also suitable for retail or professional service
- Parking for 16 vehicles
- · Expansive back yard with picnic table
- Basement storage with bathroom and shower









Paula Blanchard
Real Estate Salesperson

<sup>a</sup> 716.880.4815

☐ PaulaBlanchard@HannaCRE.com

Timothy Hourihan
Associate Real Estate Broker

<sup>a</sup> 716.830.9823

☐ TimothyHourihan@HannaCRE.com

### **FOR LEASE:**

4134 Seneca St, West Seneca, NY 14224

## **LOCATION AERIAL**



# **DEMOGRAPHICS**

| ESTIMATED           | 2 MILE   | 5 MILE   | 10 MILE  |
|---------------------|----------|----------|----------|
| POPULATION          | 25,778   | 168,242  | 557,042  |
| MEDIAN HH<br>INCOME | \$69,947 | \$59,647 | \$56,387 |
| INCOME              |          |          |          |
| DAYTIME             |          |          |          |

| 3 MI  | LE SUMMARY:                         |
|-------|-------------------------------------|
| ŤŤ    | 62,430<br>TOTAL POPLUATION          |
| \$    | \$66,451<br>MEDIAN HOUSEHOLD INCOME |
| ii ii | 25,974<br>TOTAL EMPLOYEES           |



COMMERCIAL REAL ESTATE

344 Delaware Ave • Suite 200 • Buffalo • NY • 14202

The information submitted herein is not guaranteed. Although obtained from reliable resources, it is subject to err