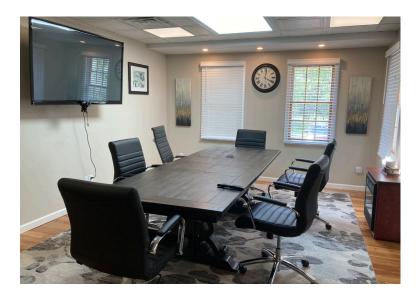

## **PROPERTY HIGHLIGHTS**

- 3,170 sq. ft. Newly Renovated Professional Office Building for lease
- · Improved in 2018 with Class A finishes and new hardwood floors throughout
- · 6 private offices plus open cubicle area
- · Spacious conference room and centrally located kitchen
- Zoned C-1 Commercial. Ideal for any professional office user insurance, accounting, legal, real estate, etc. Also suitable for retail or professional service
- Parking for 16 vehicles
- · Expansive back yard with picnic table
- Basement storage with bathroom and shower