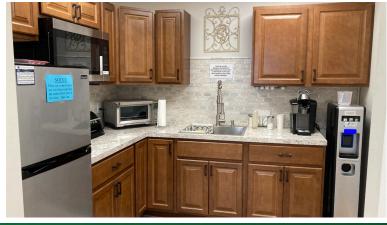

## **PROPERTY HIGHLIGHTS**

- 3,170 sq. ft. Newly Renovated Professional Office Building for lease
- · Improved in 2018 with Class A finishes and new hardwood floors throughout
- · 6 private offices plus open cubicle area
- · Spacious conference room and centrally located kitchen
- Zoned C-1 Commercial. Ideal for any professional office user insurance, accounting, legal, real estate, etc. Also suitable for retail or professional service
- Parking for 16 vehicles
- · Expansive back yard with picnic table
- Basement storage with bathroom and shower