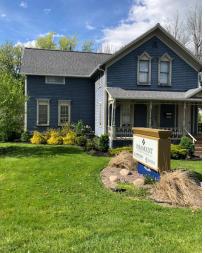

For Lease: Newly Renovated Professional Office Building 4134 Seneca Street, West Seneca, NY 14224

For additional Information, please contact:

#### **FOR LEASE:**

4134 Seneca St, West Seneca, NY 14224

## **PROPERTY HIGHLIGHTS**

- 3,170 sq. ft. Newly Renovated Professional Office Building for lease
- · Improved in 2018 with Class A finishes and new hardwood floors throughout
- · 6 private offices plus open cubicle area
- · Spacious conference room and centrally located kitchen
- Zoned C-1 Commercial. Ideal for any professional office user insurance, accounting, legal, real estate, etc. Also suitable for retail or professional service
- Parking for 16 vehicles
- · Expansive back yard with picnic table
- Basement storage with bathroom and shower