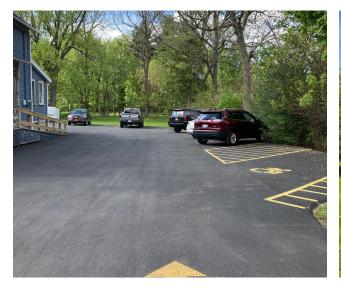

## **PROPERTY HIGHLIGHTS**

- 3,170 sq. ft. Newly Renovated Professional Office Building for lease
- · Improved in 2018 with Class A finishes and new hardwood floors throughout
- · 6 private offices plus open cubicle area
- · Spacious conference room and centrally located kitchen
- Zoned C-1 Commercial. Ideal for any professional office user insurance, accounting, legal, real estate, etc. Also suitable for retail or professional service
- Parking for 16 vehicles
- · Expansive back yard with picnic table
- Basement storage with bathroom and shower