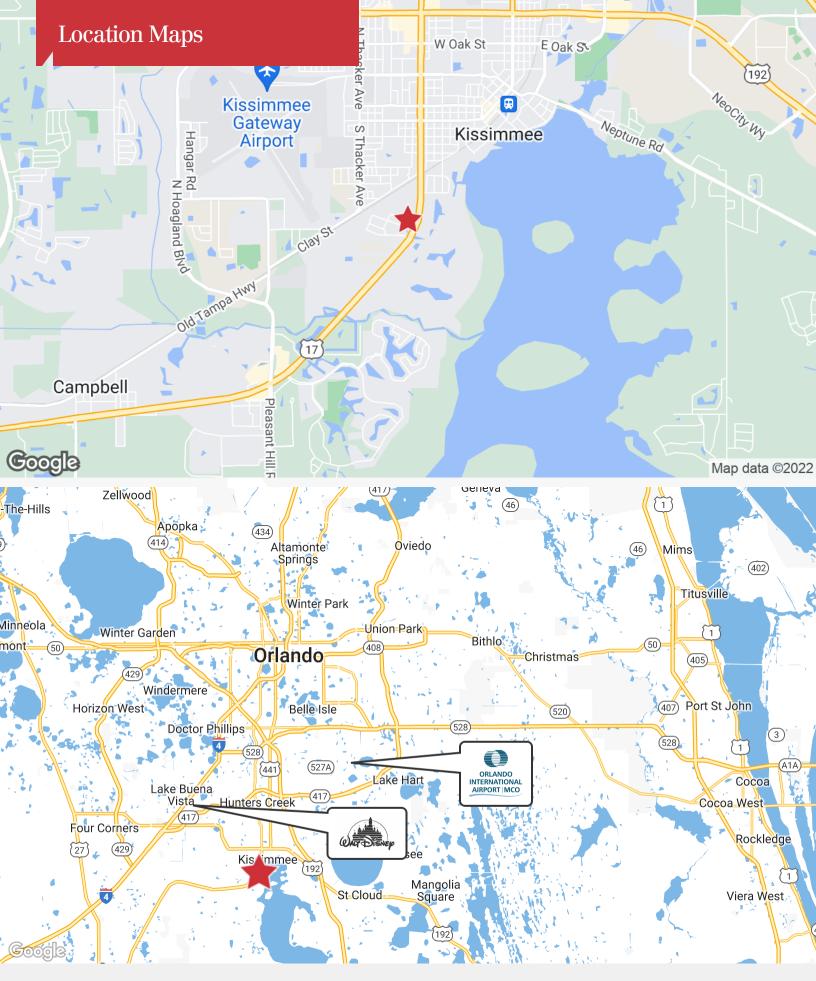

hn Young Parkway & Osceola Park Drive

Kissimmee, Florida 34741

## **Property Highlights**

- 0.87± acre site in great location
- 41,500 traffic counts
- Across from RaceTrac Gas Station, Dunkin' Donuts & more
- Located at 4-way traffic signal
- Zoned for office, medical and other commercial uses
- On John Young Pkwy between Pleasant Hill Rd & Clay Street

| Demographics      | 1 Mile   | 3 Miles  | 5 Miles  |
|-------------------|----------|----------|----------|
| Total Households  | 1,394    | 13,658   | 36,906   |
| Total Population  | 3,648    | 35,684   | 100,159  |
| Average HH Income | \$43,077 | \$45,953 | \$50,504 |
|                   |          |          |          |



Sale Price: \$499,000

For more information

Ted Lightman, CCIM

O: 386 238 3600 tlightman@realvest.com







The information contained herein has been given to us by the owner of the property or other sources we deem reliable. We have no reason to doubt its accuracy, but we do not guarantee it. All information should be verified prior to purchase or lease. Unless otherwise noted, the property is being offered as-is, where is, with all faults.