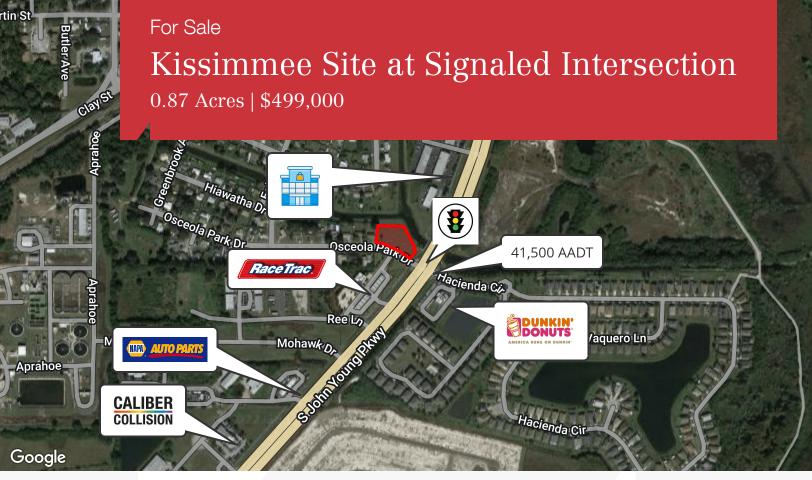

## NEC of John Young Parkway & Osceola Park Drive

Kissimmee, Florida 34741

## **Property Highlights**

- 0.87± acre site in great location
- 41,500 traffic counts
- Across from RaceTrac Gas Station, Dunkin' Donuts & more
- Located at 4-way traffic signal
- Zoned for office, medical and other commercial uses
- On John Young Pkwy between Pleasant Hill Rd & Clay Street