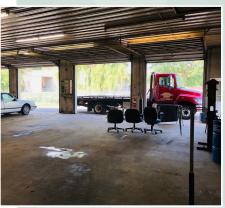

## **PROPERTY HIGHLIGHTS**

- Mixed use warehouse/office/multi-unit residential property
- 2 Acres of land
- 9,400+ SF total
- 2 warehouse/morton buildings
- 2,500 SF: 11.5' clear, (2) 10' x 9' garage doors, (2) 10' x 12' garage doors
- 3,000 SF: 14' clear, (3) 12' x 12' garage doors, paint booth included
- 2,400 SF office & garage building
- 1,500 SF 2 unit residence (2 bedroom upper & 2 bedroom lower)
- Sale includes 2439 & 2447 (Rear) Clinton St.
- Lease option available for \$5,000 per month plus utilities
- Asking Price Reduced to \$624,900