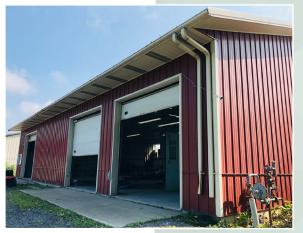

## **PROPERTY HIGHLIGHTS**

- Mixed use warehouse/office/multi-unit residential property
- 2 Acres of land
- 9,400+ SF total
- 2 warehouse/morton buildings
- 2,500 SF: 11.5' clear, (2) 10' x 9' garage doors, (2) 10' x 12' garage doors
- 3,000 SF: 14' clear, (3) 12' x 12' garage doors, paint booth included
- 2,400 SF office & garage building
- 1,500 SF 2 unit residence (2 bedroom upper & 2 bedroom lower)
- Sale includes 2439 & 2447 (Rear) Clinton St.
- Lease option available for \$5,000 per month plus utilities
- Asking Price Reduced to \$624,900