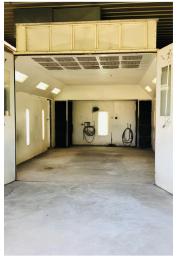

## **PROPERTY HIGHLIGHTS**

- Mixed use warehouse/office/multi-unit residential property
- 2 Acres of land
- 9,400+ SF total
- 2 warehouse/morton buildings
- 2,500 SF: 11.5' clear, (2) 10' x 9' garage doors, (2) 10' x 12' garage doors
- 3,000 SF: 14' clear, (3) 12' x 12' garage doors, paint booth included
- 2,400 SF office & garage building
- 1,500 SF 2 unit residence (2 bedroom upper & 2 bedroom lower)
- Sale includes 2439 & 2447 (Rear) Clinton St.
- Lease option available for \$5,000 per month plus utilities
- Asking Price Reduced to \$624,900