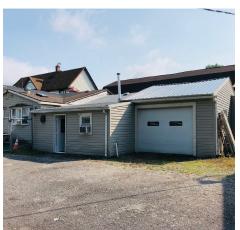

## **PROPERTY HIGHLIGHTS**

- Mixed use warehouse/office/multi-unit residential property
- 2 Acres of land
- 9,400+ SF total
- 2 warehouse/morton buildings
- 2,500 SF: 11.5' clear, (2) 10' x 9' garage doors, (2) 10' x 12' garage doors
- 3,000 SF: 14' clear, (3) 12' x 12' garage doors, paint booth included
- 2,400 SF office & garage building
- 1,500 SF 2 unit residence (2 bedroom upper & 2 bedroom lower)
- Sale includes 2439 & 2447 (Rear) Clinton St.
- Lease option available for \$5,000 per month plus utilities
- Asking Price Reduced to \$624,900