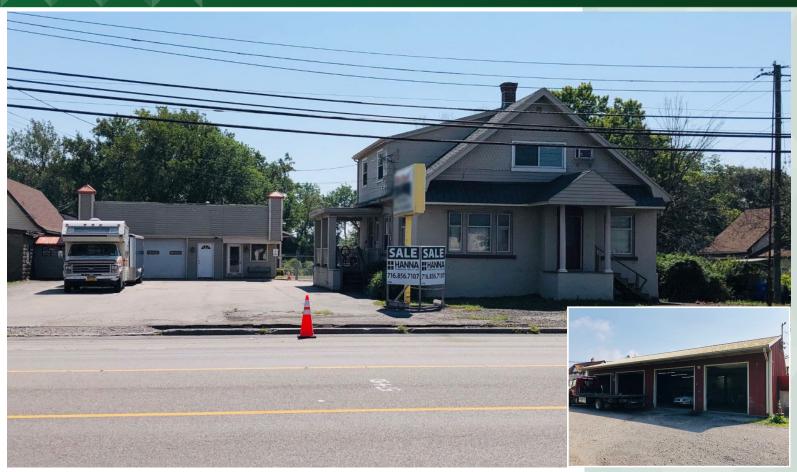

## **PROPERTY HIGHLIGHTS**

- Mixed use warehouse/office/multi-unit residential property
- 2 Acres of land
- 9,400+ SF total
- 2 warehouse/morton buildings
- 2,500 SF: 11.5' clear, (2) 10' x 9' garage doors, (2) 10' x 12' garage doors
- 3,000 SF: 14' clear, (3) 12' x 12' garage doors, paint booth included
- 2,400 SF office & garage building
- 1,500 SF 2 unit residence (2 bedroom upper & 2 bedroom lower)
- Sale includes 2439 & 2447 (Rear) Clinton St.
- Lease option available for \$5,000 per month plus utilities
- Asking Price Reduced to \$624,900