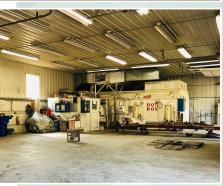

## **PROPERTY HIGHLIGHTS**

- Mixed use warehouse/office/multi-unit residential property
- 2 Acres of land
- 9,400+ SF total
- 2 warehouse/morton buildings
- 2,500 SF: 11.5' clear, (2) 10' x 9' garage doors, (2) 10' x 12' garage doors
- 3,000 SF: 14' clear, (3) 12' x 12' garage doors, paint booth included
- 2,400 SF office & garage building
- 1,500 SF 2 unit residence (2 bedroom upper & 2 bedroom lower)
- Sale includes 2439 & 2447 (Rear) Clinton St.
- Lease option available for \$5,000 per month plus utilities
- Asking Price Reduced to \$624,900