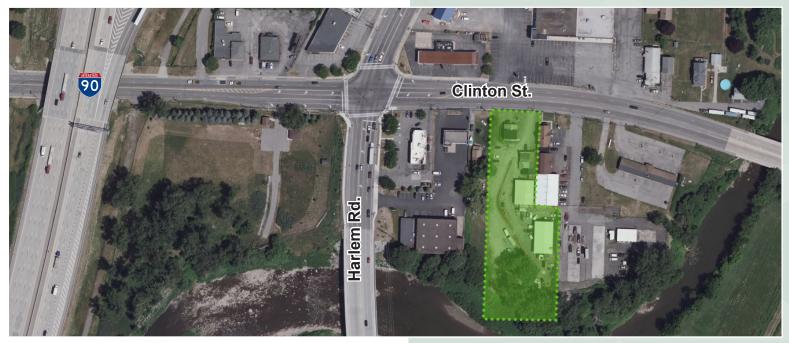

## **Industrial / Mixed Use Property** 2439 Clinton Street, West Seneca NY 14224

## **PROPERTY HIGHLIGHTS**

- Mixed use warehouse/office/multi-unit residential property
- 2 Acres of land
- 9,400+ SF total
- 2 warehouse/morton buildings
- 2,500 SF: 11.5' clear, (2) 10' x 9' garage doors, (2) 10' x 12' garage doors
- 3,000 SF: 14' clear, (3) 12' x 12' garage doors, paint booth included
- 2,400 SF office & garage building
- 1,500 SF 2 unit residence (2 bedroom upper & 2 bedroom lower)
- Sale includes 2439 & 2447 (Rear) Clinton St.
- Lease option available for \$5,000 per month plus utilities
- Asking Price Reduced to \$624,900