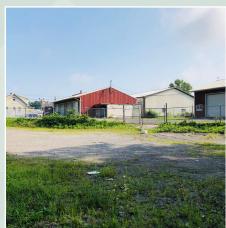

## **PROPERTY HIGHLIGHTS**

- Mixed use warehouse/office/multi-unit residential property
- 2 Acres of land
- 9,400+ SF total
- 2 warehouse/morton buildings
- 2,500 SF: 11.5' clear, (2) 10' x 9' garage doors, (2) 10' x 12' garage doors
- 3,000 SF: 14' clear, (3) 12' x 12' garage doors, paint booth included
- 2,400 SF office & garage building
- 1,500 SF 2 unit residence (2 bedroom upper & 2 bedroom lower)
- Sale includes 2439 & 2447 (Rear) Clinton St.
- Lease option available for \$5,000 per month plus utilities
- Asking Price Reduced to \$624,900