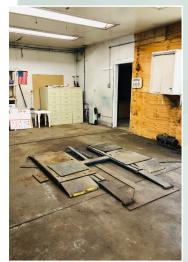

## **PROPERTY HIGHLIGHTS**

- Mixed use warehouse/office/multi-unit residential property
- 2 Acres of land
- 9,400+ SF total
- 2 warehouse/morton buildings
- 2,500 SF: 11.5' clear, (2) 10' x 9' garage doors, (2) 10' x 12' garage doors
- 3,000 SF: 14' clear, (3) 12' x 12' garage doors, paint booth included
- 2,400 SF office & garage building
- 1,500 SF 2 unit residence (2 bedroom upper & 2 bedroom lower)
- Sale includes 2439 & 2447 (Rear) Clinton St.
- Lease option available for \$5,000 per month plus utilities
- Asking Price Reduced to \$624,900