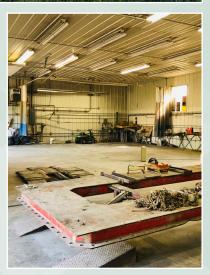

## **PROPERTY HIGHLIGHTS**

- Mixed use warehouse/office/multi-unit residential property
- 2 Acres of land
- 9,400+ SF total
- 2 warehouse/morton buildings
- 2,500 SF: 11.5' clear, (2) 10' x 9' garage doors, (2) 10' x 12' garage doors
- 3,000 SF: 14' clear, (3) 12' x 12' garage doors, paint booth included
- 2,400 SF office & garage building
- 1,500 SF 2 unit residence (2 bedroom upper & 2 bedroom lower)
- Sale includes 2439 & 2447 (Rear) Clinton St.
- Lease option available for \$5,000 per month plus utilities
- Asking Price Reduced to \$624,900