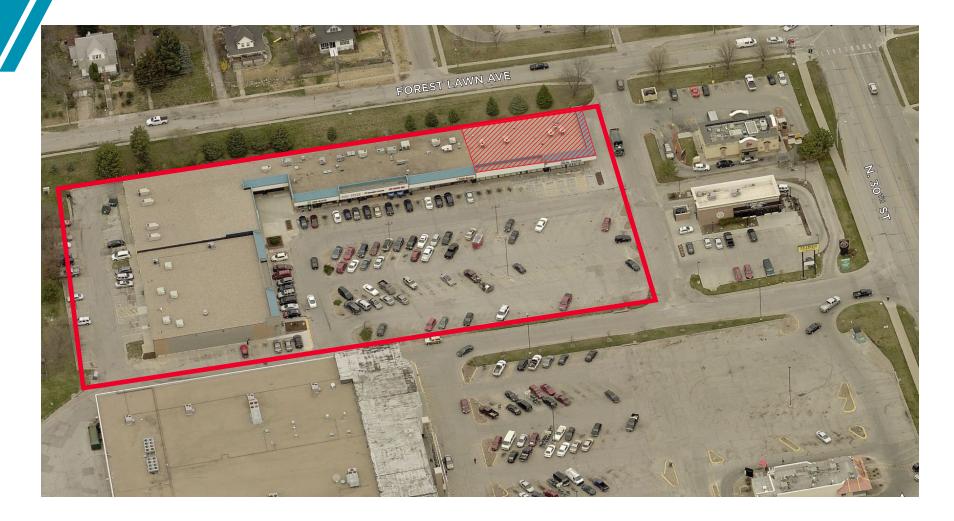

#### PROPERTY OVERVIEW

Former DaVita Dialysis Center with medical build-out. Space can be demised and has drive-thru capabilities

#### **PROPERTY HIGHLIGHTS**

| Lease Rate              | \$10.00 PSF, NNN |  |
|-------------------------|------------------|--|
| Total Available         | 2,500 - 6,000 SF |  |
| Building Size 37,120 SF |                  |  |
| Year Built              | 1987             |  |
| Parking Ratio           | 5.2:1,000 SF     |  |
| Traffic Counts          | 18,754 EADT      |  |