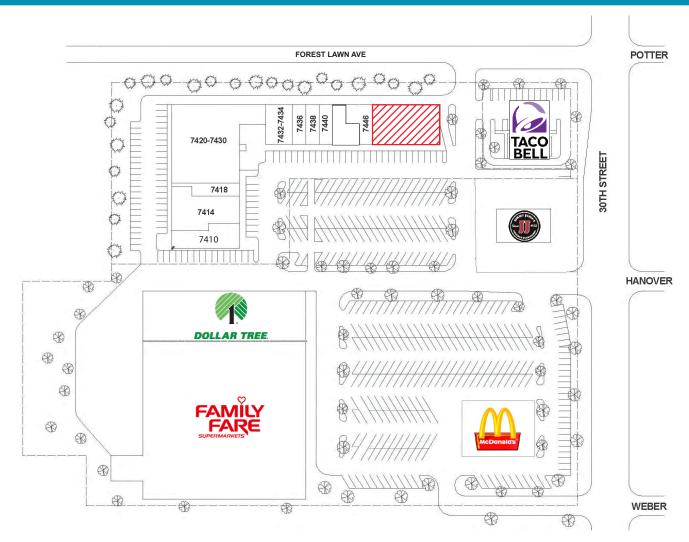

#### PROPERTY OVERVIEW

Former DaVita Dialysis Center with medical build-out. Space can be demised and has drive-thru capabilities

#### **PROPERTY HIGHLIGHTS**

| Lease Rate              | \$10.00 PSF, NNN |  |
|-------------------------|------------------|--|
| Total Available         | 2,500 - 6,000 SF |  |
| Building Size 37,120 SF |                  |  |
| Year Built              | 1987             |  |
| Parking Ratio           | 5.2:1,000 SF     |  |
| Traffic Counts          | 18,754 EADT      |  |