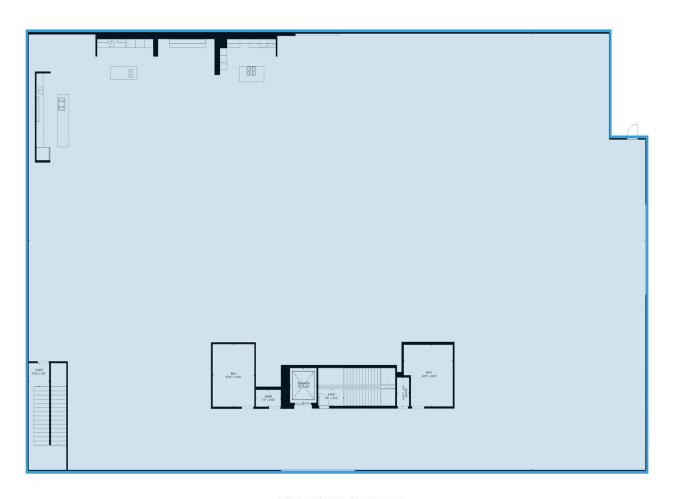

#### **Additional Photos**

101 58th St, Brooklyn, NY 11220

Floor Plans

# **101 58TH STREET**TOTAL AVAILABLE SPACE 18,000 SF

101 58th St, Brooklyn, NY 11220

**Location Map** 

101 58th St, Brooklyn, NY 11220