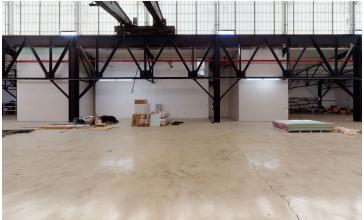

R.com



101 58th St, Brooklyn, NY 11220



#### **Executive Summary**



#### **OFFERING SUMMARY**

#### **PROPERTY OVERVIEW**

| _ease Rate: | Negotiable |
|-------------|------------|
|-------------|------------|

Available SF: 18.000 SF

10,000 01

Building Size: 22,750 SF

Lot Size: 33,544 SF

Zoning: M3-1

#### **LOCATION OVERVIEW**

Located in the Sunset Park neighborhood of Brooklyn on the corner of 1st Ave near the

ferry and the 59th St subway station.

Nearest Transit: N & R trains at 59th St and the B11 bus line.

Nearby tenants include Dunkin', Subway, Blink Fitness, McDonald's, Taco Bell, Sunset

Bagels, Sunway Pharmacy, Papa Johns, NYU Langone Hospital, BMW of Brooklyn, Premier

Ford of Bay Ridge, and more!



101 58th St, Brooklyn, NY 11220



#### **Additional Photos**















101 58th St, Brooklyn, NY 11220



Floor Plans



# **101 58TH STREET**TOTAL AVAILABLE SPACE 18,000 SF



101 58th St, Brooklyn, NY 11220



**Location Map** 





101 58th St, Brooklyn, NY 11220



#### Demographics Map & Report



| POPULATION                           | <b>0.25 MILES</b>     | 0.5 MILES              | 1 MILE               |
|--------------------------------------|-----------------------|------------------------|----------------------|
| Total Population                     | 2,059                 | 12,781                 | 76,111               |
| Average Age                          | 33.0                  | 33.8                   | 36.4                 |
| Average Age (Male)                   | 35.6                  | 34.6                   | 36.5