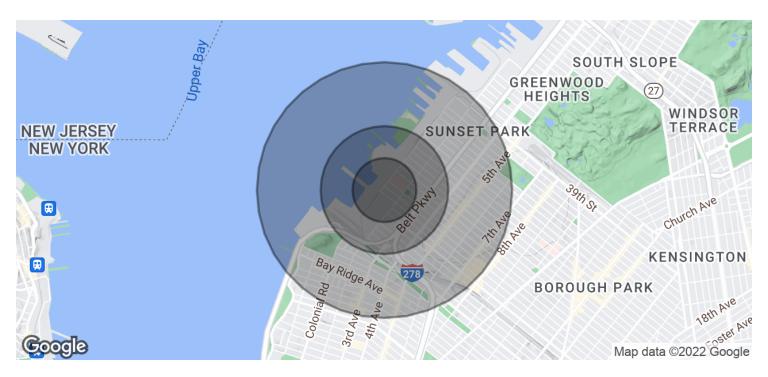

#### Demographics Map & Report

| POPULATION                           | <b>0.25 MILES</b>     | 0.5 MILES              | 1 MILE               |
|--------------------------------------|-----------------------|------------------------|----------------------|
| Total Population                     | 2,059                 | 12,781                 | 76,111               |
| Average Age                          | 33.0                  | 33.8                   | 36.4                 |
| Average Age (Male)                   | 35.6                  | 34.6                   | 36.5                 |
| Average Age (Female)                 | 30.5                  | 32.6                   | 36.4                 |
|                                      |                       |                        |                      |
|                                      |                       |                        |                      |
| HOUSEHOLDS & INCOME                  | 0.25 MILES            | 0.5 MILES              | 1 MILE               |
| HOUSEHOLDS & INCOME Total Households | <b>0.25 MILES</b> 660 | <b>0.5 MILES</b> 4,110 | <b>1 MILE</b> 26,762 |
|                                      |                       |                        |                      |
| Total Households                     | 660                   | 4,110                  | 26,762               |

<sup>\*</sup> Demographic data derived from 2020 ACS - US Census

101 58th St, Brooklyn, NY 11220

Retailer Map