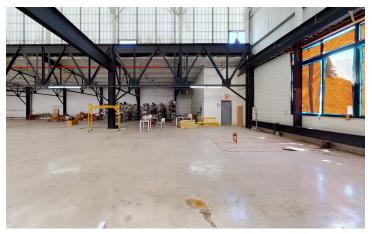

com



101 58th St, Brooklyn, NY 11220



#### **Executive Summary**



#### **OFFERING SUMMARY**

#### **PROPERTY OVERVIEW**

| _ease Rate: | Negotiable |
|-------------|------------|
|-------------|------------|

Available SF: 18.000 SF

10,000 01

Building Size: 22,750 SF

Lot Size: 33,544 SF

Zoning: M3-1

#### **LOCATION OVERVIEW**

Located in the Sunset Park neighborhood of Brooklyn on the corner of 1st Ave near the

ferry and the 59th St subway station.

Nearest Transit: N & R trains at 59th St and the B11 bus line.

Nearby tenants include Dunkin', Subway, Blink Fitness, McDonald's, Taco Bell, Sunset

Bagels, Sunway Pharmacy, Papa Johns, NYU Langone Hospital, BMW of Brooklyn, Premier

Ford of Bay Ridge, and more!



101 58th St, Brooklyn, NY 11220



#### **Additional Photos**















101 58th St, Brooklyn, NY 11220



Floor Plans



# **101 58TH STREET**TOTAL AVAILABLE SPACE 18,000 SF



101 58th St, Brooklyn, NY 11220



**Location Map** 





101 58th St, Brooklyn, NY 11220



#### Demographics Map & Report



| POPULATION                           | <b>0.25 MILES</b>     | 0.5 MILES              | 1 MILE               |
|--------------------------------------|-----------------------|------------------------|----------------------|
| Total Population                     | 2,059                 | 12,781                 | 76,111               |
| Average Age                          | 33.0                  | 33.8                   | 36.4                 |
| Average Age (Male)                   | 35.6                  | 34.6                   | 36.5