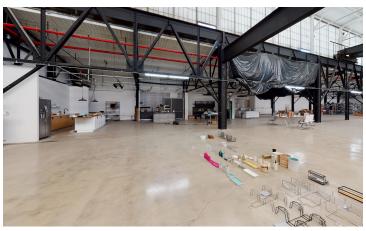

m



101 58th St, Brooklyn, NY 11220



#### **Executive Summary**



#### **OFFERING SUMMARY**

#### **PROPERTY OVERVIEW**

| _ease Rate: | Negotiable |
|-------------|------------|
|-------------|------------|

Available SF: 18.000 SF

10,000 01

Building Size: 22,750 SF

Lot Size: 33,544 SF

Zoning: M3-1

#### **LOCATION OVERVIEW**

Located in the Sunset Park neighborhood of Brooklyn on the corner of 1st Ave near the

ferry and the 59th St subway station.

Nearest Transit: N & R trains at 59th St and the B11 bus line.

Nearby tenants include Dunkin', Subway, Blink Fitness, McDonald's, Taco Bell, Sunset

Bagels, Sunway Pharmacy, Papa Johns, NYU Langone Hospital, BMW of Brooklyn, Premier

Ford of Bay Ridge, and more!



101 58th St, Brooklyn, NY 11220



#### **Additional Photos**















101 58th St, Brooklyn, NY 11220



Floor Plans



# **101 58TH STREET**TOTAL AVAILABLE SPACE 18,000 SF



101 58th St, Brooklyn, NY 11220



**Location Map** 





101 58th St, Brooklyn, NY 11220



#### Demographics Map & Report



| POPULATION                           | <b>0.25 MILES</b>     | 0.5 MILES              | 1 MILE               |
|--------------------------------------|-----------------------|------------------------|----------------------|
| Total Population                     | 2,059                 | 12,781                 | 76,111               |
| Average Age                          | 33.0                  | 33.8                   | 36.4                 |
| Average Age (Male)                   | 35.6                  | 34.6                   | 36.5