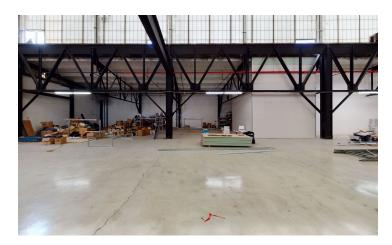

eCR.com



101 58th St, Brooklyn, NY 11220



#### **Executive Summary**



#### **OFFERING SUMMARY**

#### **PROPERTY OVERVIEW**

| _ease Rate: | Negotiable |
|-------------|------------|
|-------------|------------|

Available SF: 18.000 SF

10,000 01

Building Size: 22,750 SF

Lot Size: 33,544 SF

Zoning: M3-1

#### **LOCATION OVERVIEW**

Located in the Sunset Park neighborhood of Brooklyn on the corner of 1st Ave near the

ferry and the 59th St subway station.

Nearest Transit: N & R trains at 59th St and the B11 bus line.

Nearby tenants include Dunkin', Subway, Blink Fitness, McDonald's, Taco Bell, Sunset

Bagels, Sunway Pharmacy, Papa Johns, NYU Langone Hospital, BMW of Brooklyn, Premier

Ford of Bay Ridge, and more!



101 58th St, Brooklyn, NY 11220



#### **Additional Photos**















101 58th St, Brooklyn, NY 11220



Floor Plans



# **101 58TH STREET**TOTAL AVAILABLE SPACE 18,000 SF



101 58th St, Brooklyn, NY 11220



**Location Map** 





101 58th St, Brooklyn, NY 11220



#### Demographics Map & Report



| POPULATION                           | <b>0.25 MILES</b>     | 0.5 MILES              | 1 MILE               |
|--------------------------------------|-----------------------|------------------------|----------------------|
| Total Population                     | 2,059                 | 12,781                 | 76,111               |
| Average Age                          | 33.0                  | 33.8                   | 36.4                 |
| Average Age (Male)                   | 35.6                  | 34.6                   | 36.5