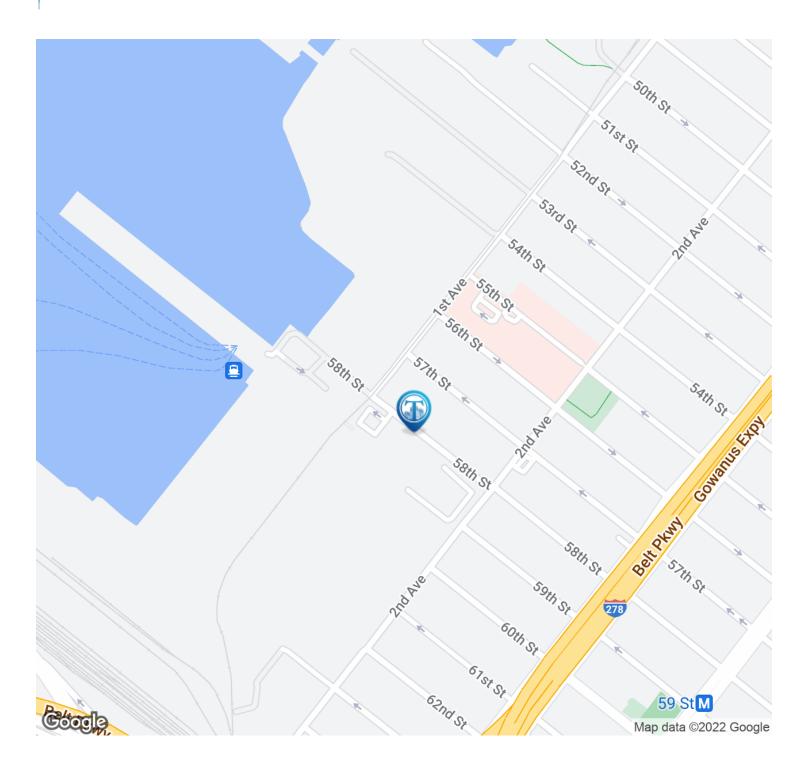

#### **LOCATION OVERVIEW**

Located in the Sunset Park neighborhood of Brooklyn on the corner of 1st Ave near the

ferry and the 59th St subway station.

Nearest Transit: N & R trains at 59th St and the B11 bus line.

# **101 58TH STREET**TOTAL AVAILABLE SPACE 18,000 SF

101 58th St, Brooklyn, NY 11220

**Location Map** 

101 58th St, Brooklyn, NY 11220