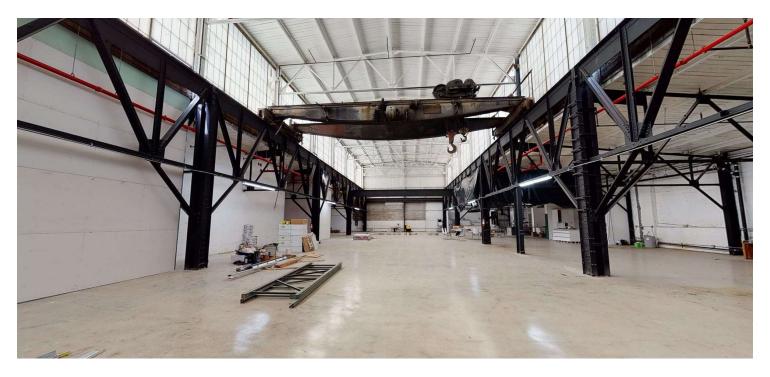

# FOR LEASE | RETAIL / OFFICE SPACE 18,000 SF | 101 58th St | Retail / Office Space for Lease

101 58th St, Brooklyn, NY 11220

Shlomi Bagdadi 718.437.6100 sb@tristatecr.com Moshe Akiva 718.437.6100 x116 Moshe.A@TriStateCR.com



101 58th St, Brooklyn, NY 11220



#### **Executive Summary**



#### **OFFERING SUMMARY**

#### **PROPERTY OVERVIEW**

| _ease Rate: | Negotiable |
|-------------|------------|
|-------------|------------|

Available SF: 18.000 SF

10,000 01

Building Size: 22,750 SF

Lot Size: 33,544 SF

Zoning: M3-1

#### **LOCATION OVERVIEW**

Located in the Sunset Park neighborhood of Brooklyn on the corner of 1st Ave near the

ferry and the 59th St subway station.

Nearest Transit: N & R trains at 59th St and the B11 bus line.

Nearby tenants include Dunkin', Subway, Blink Fitness, McDonald's, Taco Bell, Sunset

Bagels, Sunway Pharmacy, Papa Johns, NYU Langone Hospital, BMW of Brooklyn, Premier

Ford of Bay Ridge, and more!



101 58th St, Brooklyn, NY 11220



#### **Additional Photos**















101 58th St, Brooklyn, NY 11220



Floor Plans



# **101 58