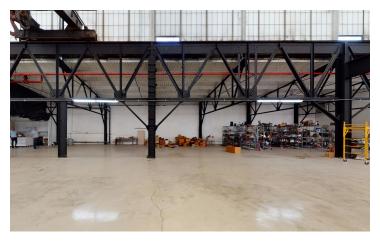

101 58th St, Brooklyn, NY 11220



#### **Executive Summary**



#### **OFFERING SUMMARY**

#### **PROPERTY OVERVIEW**

| _ease Rate: | Negotiable |
|-------------|------------|
|-------------|------------|

Available SF: 18.000 SF

10,000 01

Building Size: 22,750 SF

Lot Size: 33,544 SF

Zoning: M3-1

#### **LOCATION OVERVIEW**

Located in the Sunset Park neighborhood of Brooklyn on the corner of 1st Ave near the

ferry and the 59th St subway station.

Nearest Transit: N & R trains at 59th St and the B11 bus line.

Nearby tenants include Dunkin', Subway, Blink Fitness, McDonald's, Taco Bell, Sunset

Bagels, Sunway Pharmacy, Papa Johns, NYU Langone Hospital, BMW of Brooklyn, Premier

Ford of Bay Ridge, and more!



101 58th St, Brooklyn, NY 11220



#### **Additional Photos**















101 58th St, Brooklyn, NY 11220



Floor Plans



# **101 58TH STREET**TOTAL AVAILABLE SPACE 18,000 SF



101 58th St, Brooklyn, NY 11220



**Location Map** 





101 58th St, Brooklyn, NY 11220



#### Demographics Map & Report



| POPULATION                           | <b>0.25 MILES</b>     | 0.5 MILES              | 1 MILE               |
|--------------------------------------|-----------------------|------------------------|----------------------|
| Total Population                     | 2,059                 | 12,781                 | 76,111               |
| Average Age                          | 33.0                  | 33.8                   | 36.4                 |
| Average Age (Male)                   | 35.6                  | 34.6                   | 36.5