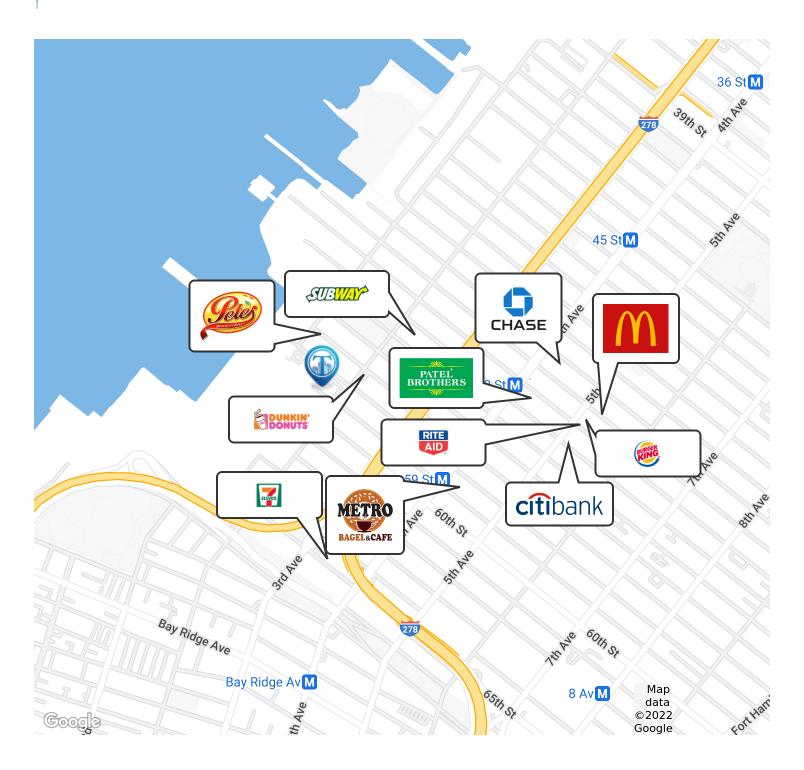

Nearby tenants include Dunkin', Subway, Blink Fitness, McDonald's, Taco Bell, Sunset

Bagels, Sunway Pharmacy, Papa Johns, NYU Langone Hospital, BMW of Brooklyn, Premier

Ford of Bay Ridge, and more!

101 58th St, Brooklyn, NY 11220

<sup>\*</sup> Demographic data derived from 2020 ACS - US Census

101 58th St, Brooklyn, NY 11220

Retailer Map