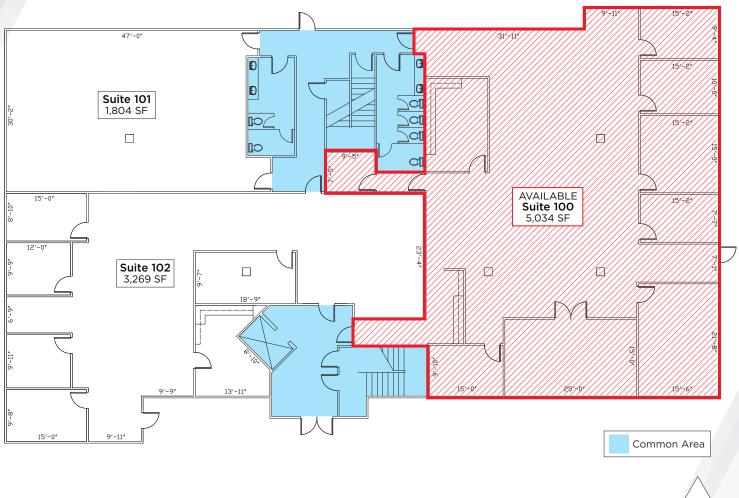

### Second Floor Plan

<sup>\*\*</sup> Floor plan measurements are approximate and are for illustration purposes only.

### Availability

Lease Rate \$12.50 PSF NNN

Total Available 5,034 SF

| Suite     | Square Feet   | Price/SF | Date        |
|-----------|---------------|----------|-------------|
|           | (min - max)   | NNN      | Available   |
| Suite 100 | 5,034 - 5,034 | \$12.50  | Immediately |