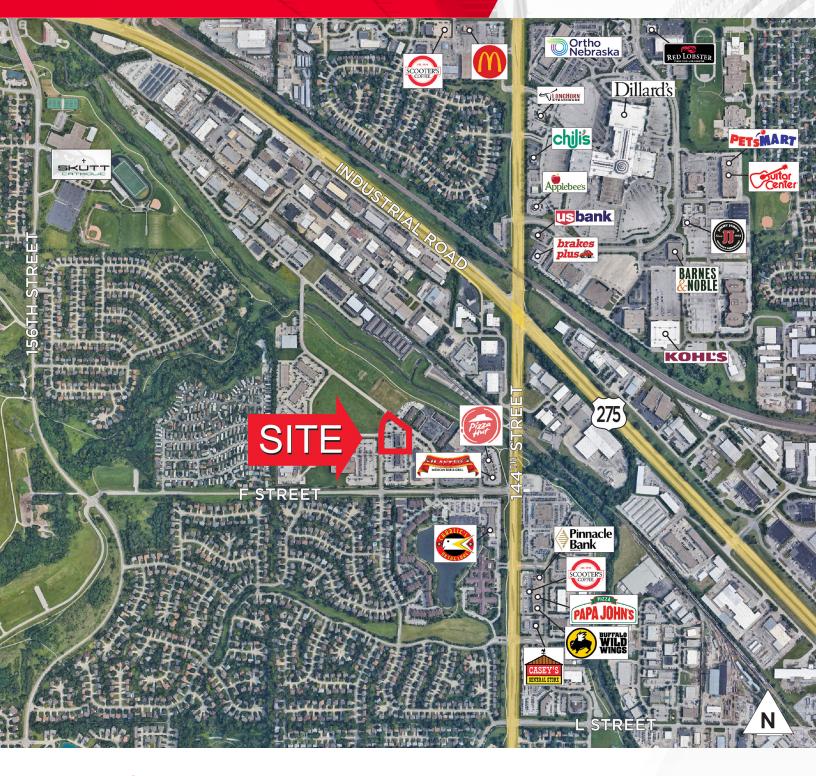

### **Property Overview**

5,034 SF of office space available for lease. Located in the Altech Business Park just off of 147th and F Street. Easy access to the 144th and L Street corridor. Monument signage available!