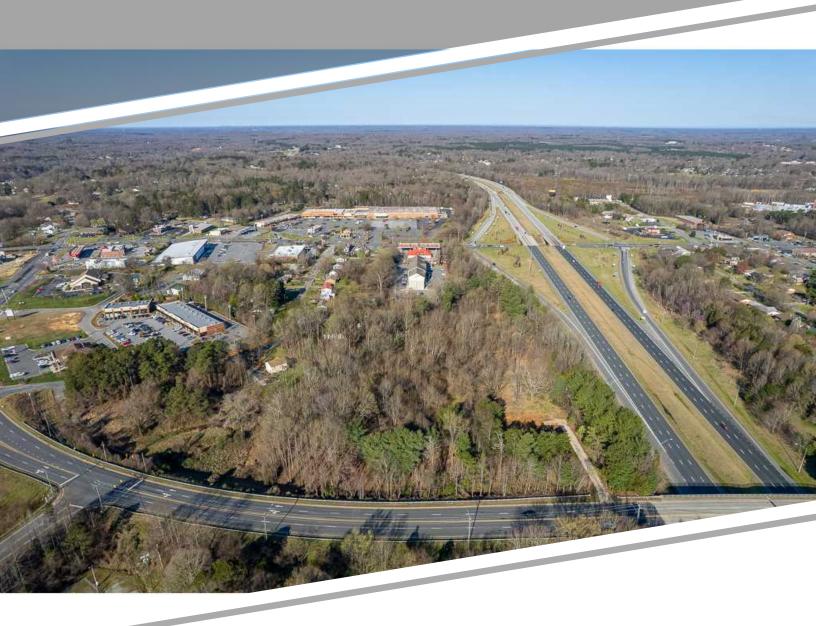

## **Land for Sale**

Lindsay Commercial Properties has this +/- 6.05 acre piece of land For Sale.

Close Proximity to Highway 85 and sits on a heavily traveled road for Great Visibility.

Located right across from Walmart, and just around the corner is the DMV, Tag Office, Medical Offices and more.

The area is growing with Dario's being built just down the way as well.

To see a video of the area https://vimeo.com/698227349

(109)

Map data @2022

| Population       | 1 Mile   | 3 Miles | 5 Miles          |  |  |
|------------------|----------|---------|------------------|--|--|
| Male             | 875      | 12,669  | 22,507           |  |  |
| Female           | 947      | 13,565  | 23,603<br>46,110 |  |  |
| Total Population | 1,822    | 26,234  |                  |  |  |
|                  |          |         |                  |  |  |
| Age              | 1 Mile   | 3 Miles | 5 Miles          |  |  |
| Ages 0-14        | 308      | 5,562   | 9,237            |  |  |
| Ages 15-24       | 227      | 3,661   | 6,317            |  |  |
| Ages 55-64       | 222      | 2,938   | 5,584            |  |  |
| Ages 65+         | 488 4,00 |         | 7,365            |  |  |
|                  |          |         |                  |  |  |
| Race             | 1 Mile   | 3 Miles | 5 Miles          |  |  |
| White            | 1,652    | 19,636  | 37,726           |  |  |
| Black            | 87       | 3,960   | 4,865            |  |  |
| Am In/AK Nat     | 2        | 40      | 69               |  |  |
| Hawaiian         | N/A      | N/A     | N/A<br>4,663     |  |  |
| Hispanic         | 139      | 3,505   |                  |  |  |
| Multi-Racial     | 154      | 5,076   | 6,644            |  |  |
|                  |          |         |                  |  |  |