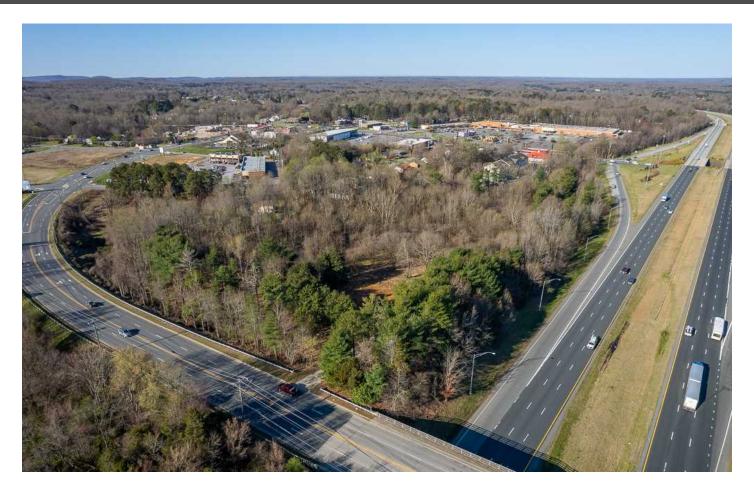

## **Land for Sale**

Lindsay Commercial Properties has this +/- 6.05 acre piece of land For Sale.

Close Proximity to Highway 85 and sits on a heavily traveled road for Great Visibility.

Located right across from Walmart, and just around the corner is the DMV, Tag Office, Medical Offices and more.

The area is growing with Dario's being built just down the way as well.

To see a video of the area https://vimeo.com/698227349

(109)

Map data @2022

| Population       | 1 Mile   | 3 Miles | 5 Miles          |  |  |
|------------------|----------|---------|------------------|--|--|
| Male             | 875      | 12,669  | 22,507           |  |  |
| Female           | 947      | 13,565  | 23,603<br>46,110 |  |  |
| Total Population | 1,822    | 26,234  |                  |  |  |
|                  |          |         |                  |  |  |
| Age              | 1 Mile   | 3 Miles | 5 Miles          |  |  |
| Ages 0-14        | 308      | 5,562   | 9,237            |  |  |
| Ages 15-24       | 227      | 3,661   | 6,317            |  |  |
| Ages 55-64       | 222      | 2,938   | 5,584            |  |  |
| Ages 65+         | 488 4,00 |         | 7,365            |  |  |
|                  |          |         |                  |  |  |
| Race             | 1 Mile   | 3 Miles | 5 Miles          |  |  |
| White            | 1,652    | 19,636  | 37,726           |  |  |
| Black            | 87       | 3,960   | 4,865            |  |  |
| Am In/AK Nat     | 2        | 40      | 69               |  |  |
| Hawaiian         | N/A      | N/A     | N/A<br>4,663     |  |  |
| Hispanic         | 139      | 3,505   |                  |  |  |
| Multi-Racial     | 154      | 5,076   | 6,644            |  |  |
|                  |          |         |                  |  |  |