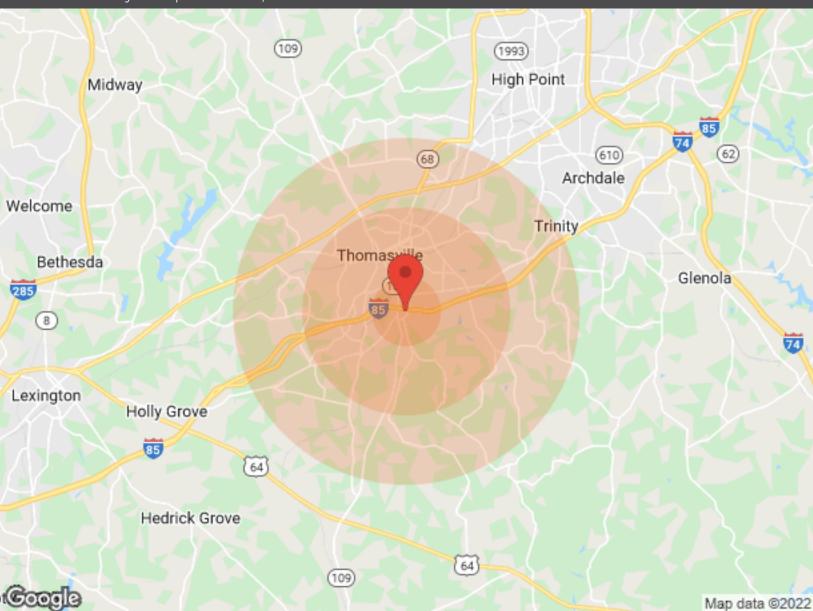

## **Land for Sale**

Lindsay Commercial Properties has this +/- 6.05 acre piece of land For Sale.

Close Proximity to Highway 85 and sits on a heavily traveled road for Great Visibility.

Located right across from Walmart, and just around the corner is the DMV, Tag Office, Medical Offices and more.