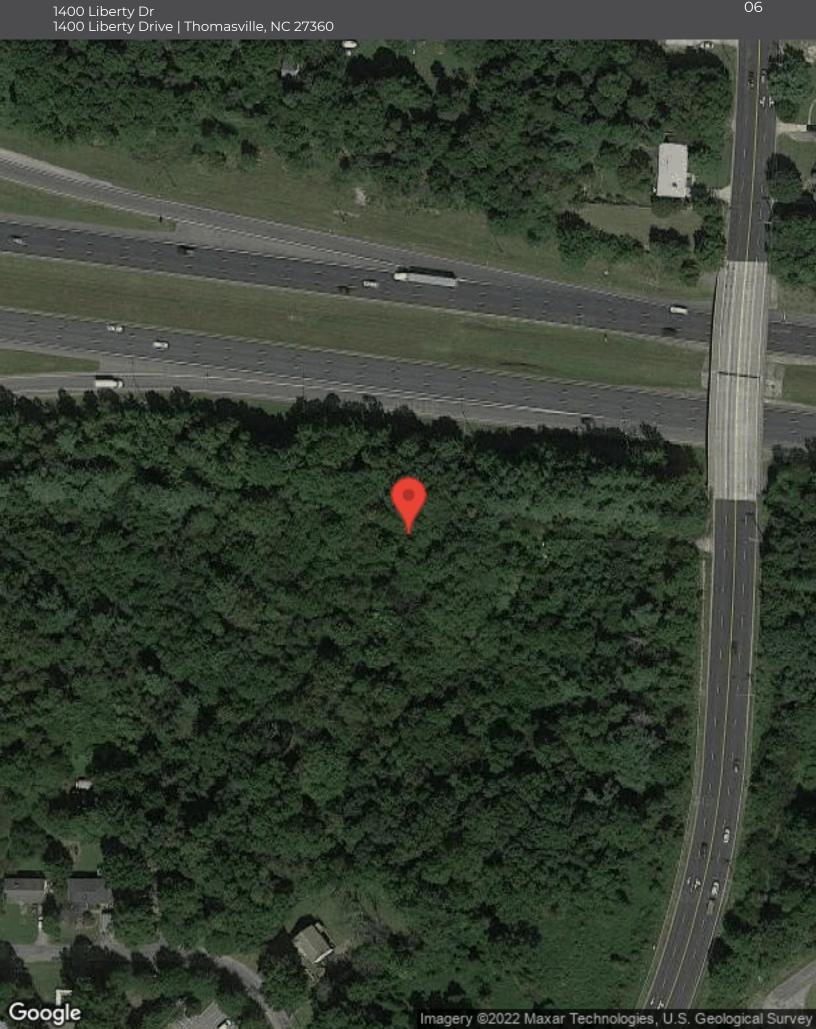

For Sale! \$959,000 +/-6.05 acres

1400 Liberty Drive

## **Land for Sale**

Lindsay Commercial Properties has this +/- 6.05 acre piece of land For Sale.

Close Proximity to Highway 85 and sits on a heavily traveled road for Great Visibility.

Located right across from Walmart, and just around the corner is the DMV, Tag Office, Medical Offices and more.