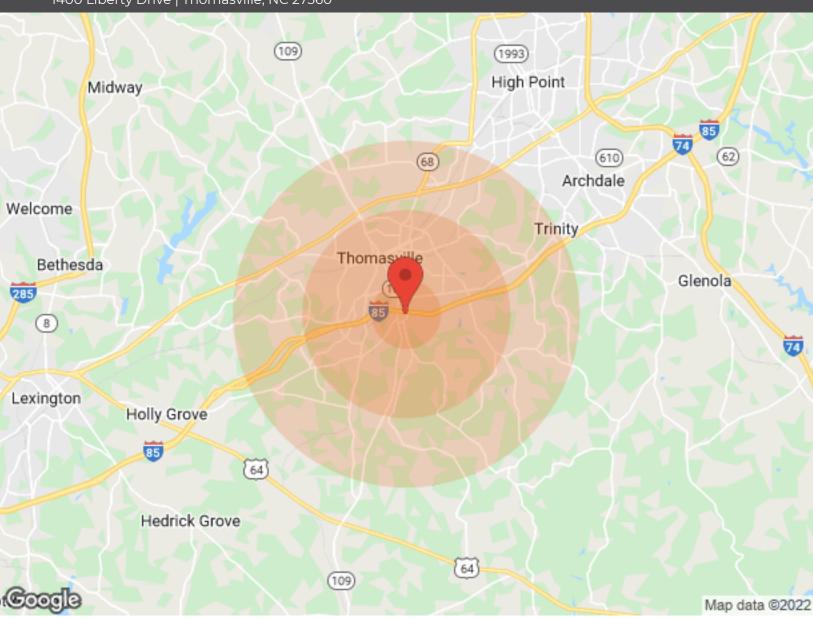

## **Land for Sale**

Lindsay Commercial Properties has this +/- 6.05 acre piece of land For Sale.

Close Proximity to Highway 85 and sits on a heavily traveled road for Great Visibility.

Located right across from Walmart, and just around the corner is the DMV, Tag Office, Medical Offices and more.