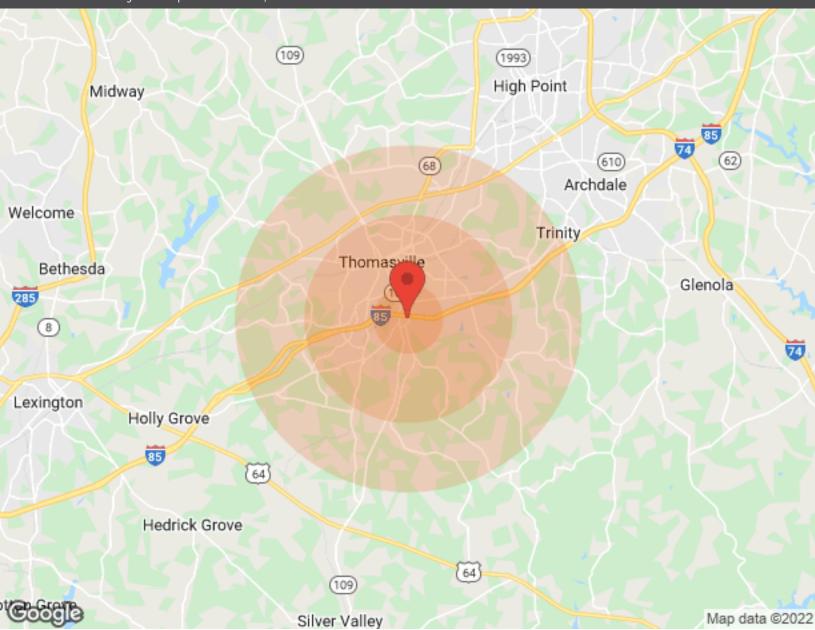

The area is growing with Dario's being built just down the way as well.

To see a video of the area https://vimeo.com/698227349

(109)

Map data @2022

| Population       | 1 Mile   | 3 Miles | 5 Miles          |  |  |
|------------------|----------|---------|------------------|--|--|
| Male             | 875      | 12,669  | 22,507           |  |  |
| Female           | 947      | 13,565  | 23,603<br>46,110 |  |  |
| Total Population | 1,822    | 26,234  |                  |  |  |
|                  |          |         |                  |  |  |
| Age              | 1 Mile   | 3 Miles | 5 Miles          |  |  |
| Ages 0-14        | 308      | 5,562   | 9,237            |  |  |
| Ages 15-24       | 227      | 3,661   | 6,317            |  |  |
| Ages 55-64       | 222      | 2,938   | 5,584            |  |  |
| Ages 65+         | 488 4,00 |         | 7,365            |  |  |
|                  |          |         |                  |  |  |
| Race             | 1 Mile   | 3 Miles | 5 Miles          |  |  |
| White            | 1,652    | 19,636  | 37,726           |  |  |
| Black            | 87       | 3,960   | 4,865            |  |  |
| Am In/AK Nat     | 2        | 40      | 69               |  |  |
| Hawaiian         | N/A      | N/A     | N/A<br>4,663     |  |  |
| Hispanic         | 139      | 3,505   |                  |  |  |
| Multi-Racial     | 154      | 5,076   | 6,644            |  |  |
|                  |          |         |                  |  |  |