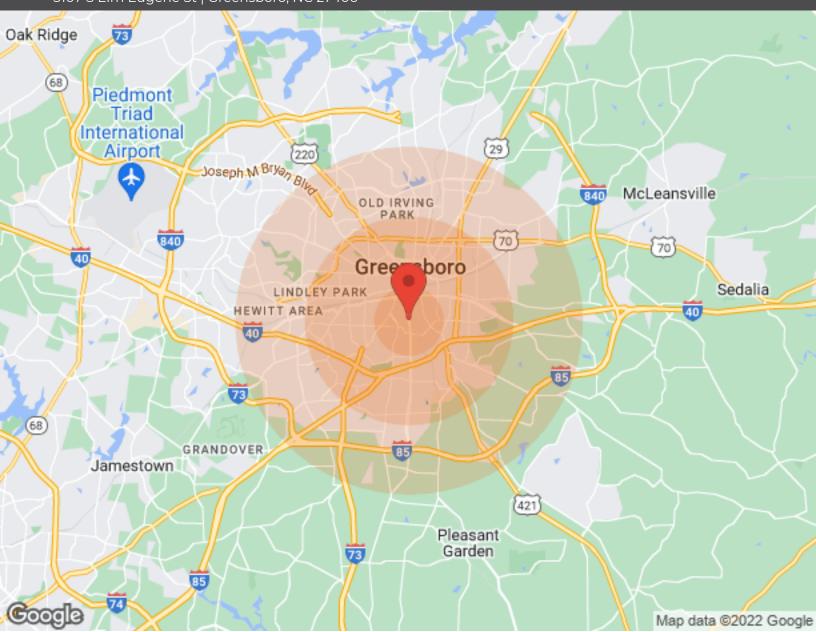

LOCATION MAPS

3107 S Elm Eugene St 3107 S Elm Eugene St | Greensboro, NC 27406

а.

٥

대귀