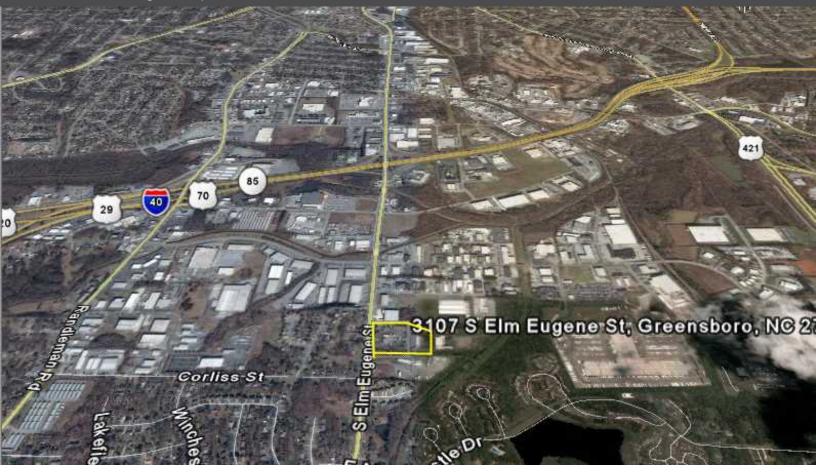

LOCATION MAPS

3107 S Elm Eugene St 3107 S Elm Eugene St | Greensboro, NC 27406

а.

٥

대귀