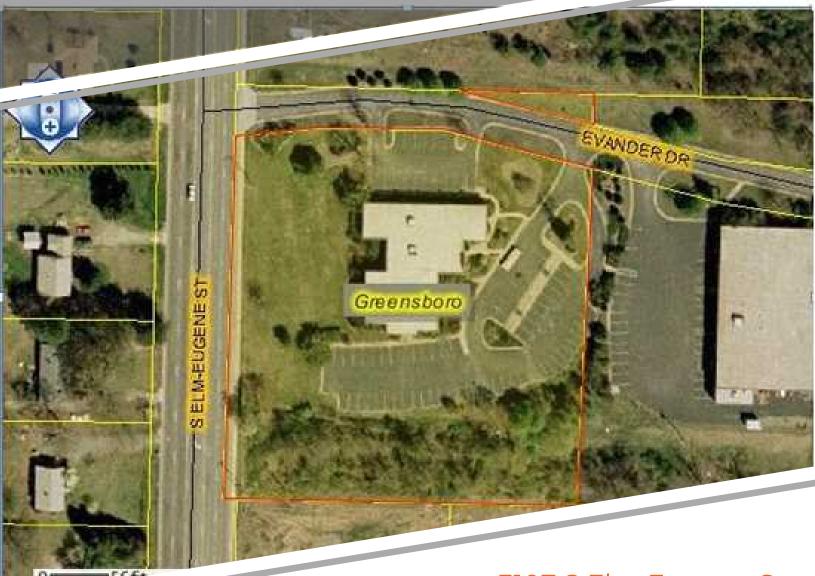

LOCATION MAPS

3107 S Elm Eugene St 3107 S Elm Eugene St | Greensboro, NC 27406

а.

٥

대귀