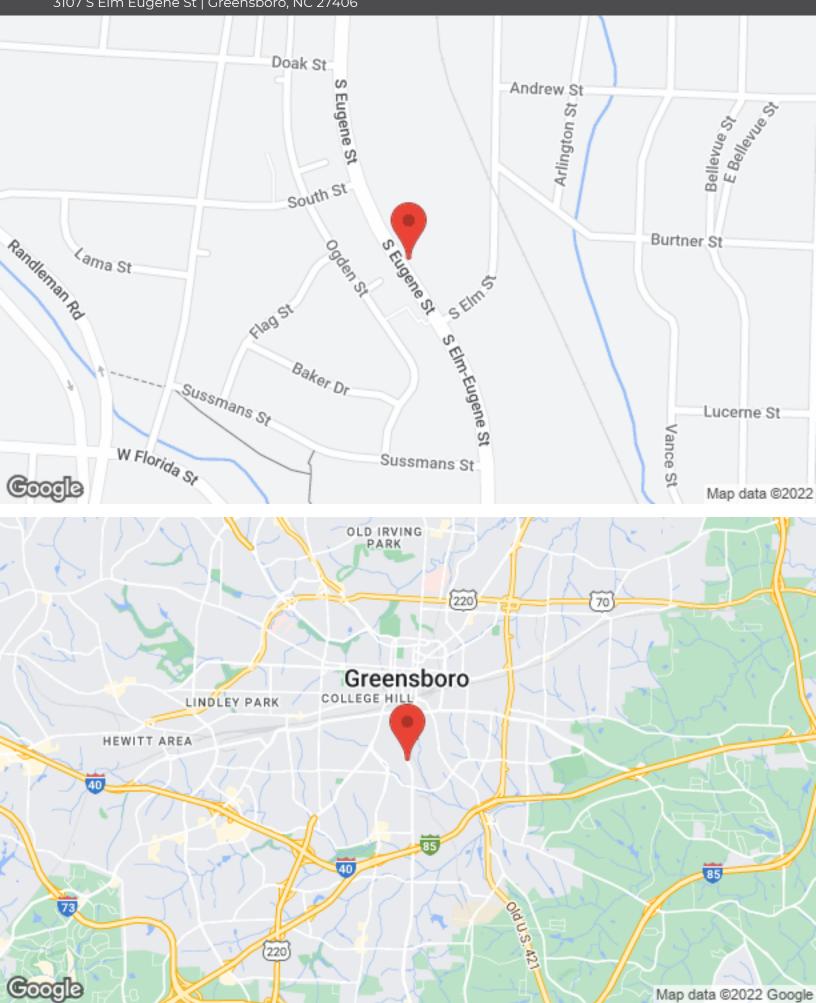

LOCATION MAPS

3107 S Elm Eugene St 3107 S Elm Eugene St | Greensboro, NC 27406

а.

٥

대귀