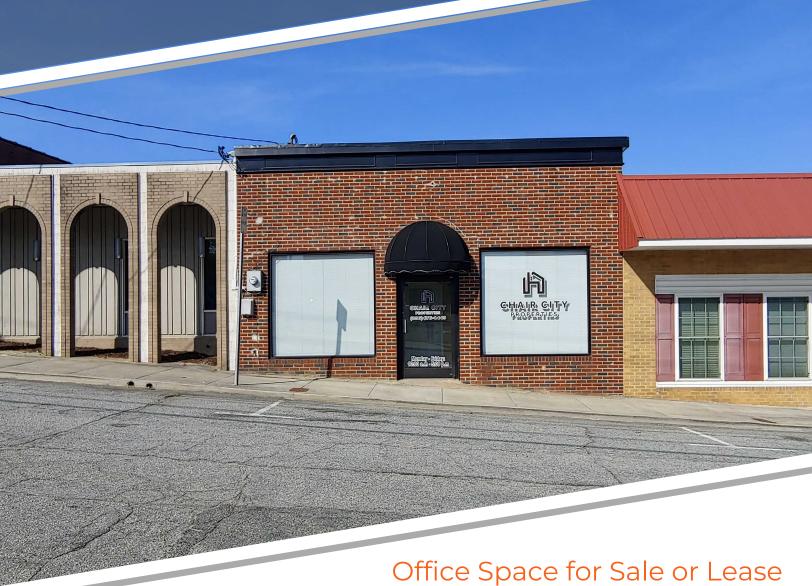

## Office Space for Sale or Lease 40 Trade Street

#### Office Space For Sale or Lease

Lindsay Commercial Properties is proud to announce this updated office space located in Thomasville. There are two entrances to this space, and could potentially hold two different tenants. Multiple offices, breakroom, 2 bathrooms, and large conference room. Located on a semi traveled road for lots of exposure. Space has been maintained very well.

For Sale: \$129,900 For Lease: \$1300 per month

Call the office to set up showings for the properties. Mark- 336-878-5171 Jenn- 336-878-5175

Office Space for Sale or Lease 40 Trade Street | Thomasville, NC 27360