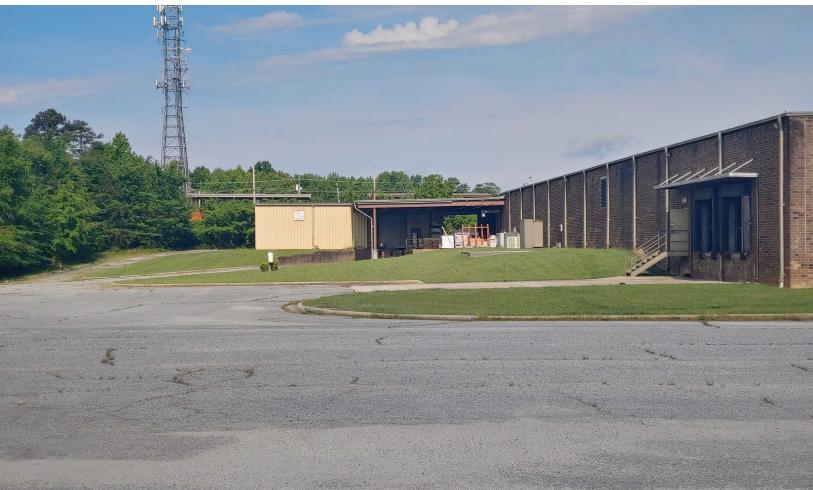

## PROPERTY PHOTOS

1005 W Fairfield Rd 1005 West Fairfield Road | Archdale, NC 27263

#### Investment Sale

INVESTMENT ONLY (inquire for lease details)

Outstanding investment opportunity in High Point. Fully leased 73,800sf facility on approximately7.6acres.

6 Dock Doors, 2 Drive in doors, 20' ceilings, Heavy Power.