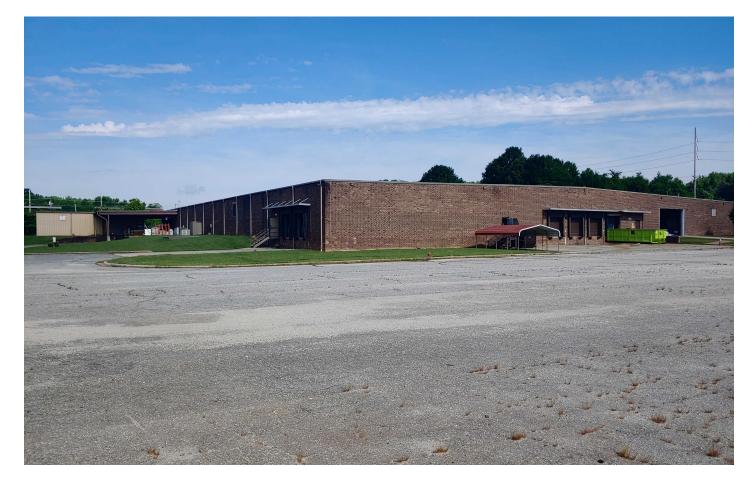

#### Investment Sale

INVESTMENT ONLY (inquire for lease details)

Outstanding investment opportunity in High Point. Fully leased 73,800sf facility on approximately7.6acres.

6 Dock Doors, 2 Drive in doors, 20' ceilings, Heavy Power.

Excellent condition, great location

Contact Mark -336-878-5171 or Jenn 336-878-5175 for more details.

## PROPERTY PHOTOS

1005 W Fairfield Rd 1005 West Fairfield Road | Archdale, NC 27263