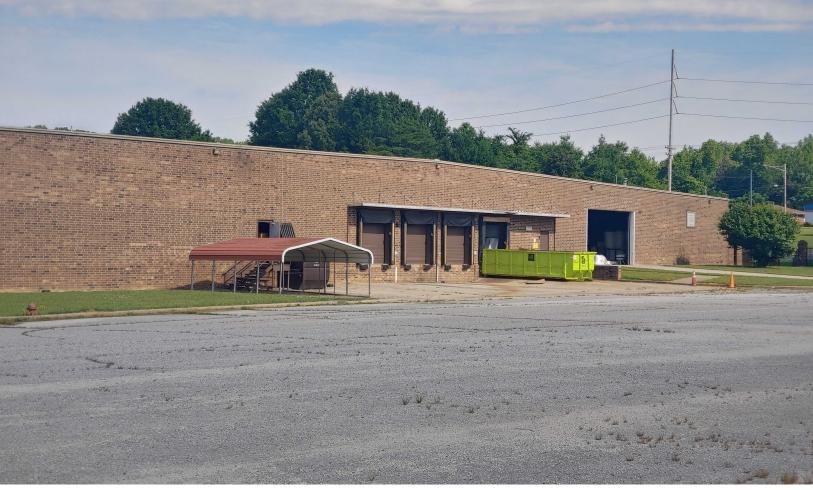

## PROPERTY PHOTOS

1005 W Fairfield Rd 1005 West Fairfield Road | Archdale, NC 27263

#### Investment Sale

INVESTMENT ONLY (inquire for lease details)

Outstanding investment opportunity in High Point. Fully leased 73,800sf facility on approximately7.6acres.

6 Dock Doors, 2 Drive in doors, 20' ceilings, Heavy Power.