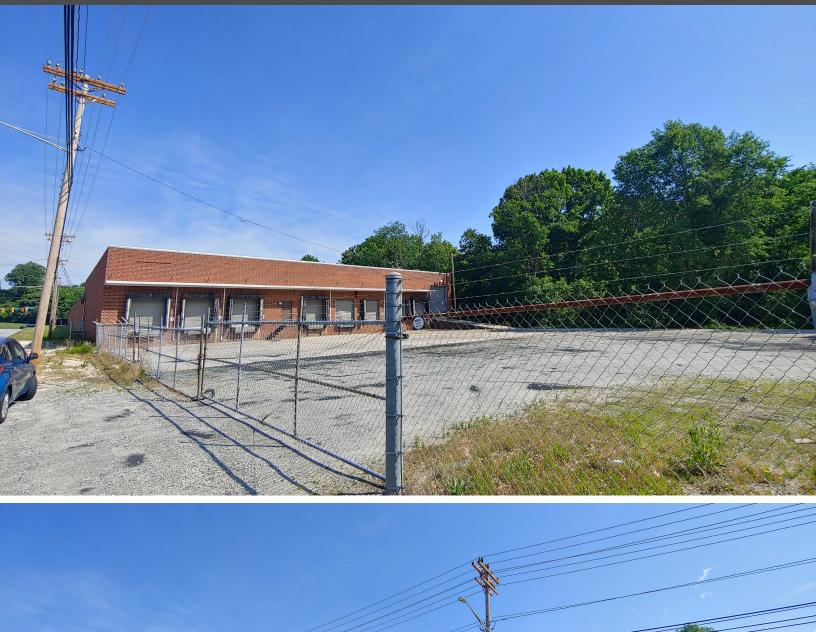

#### Industrial investment Sale

Lindsay Commercial Properties is proud to announce this new investment listing. Approximately 30,000sf of Low ceiling manufacturing area of the facility is currently leased and 15,000sf of high ceiling area is available.

Great location with multiple dock doors and one drive in door, fenced and secure lot, heavy power, clean and excellent for investment.

Contact Mark 336-878-5171 or Jenn 336-878-5175 for more details.

## PROPERTY PHOTOS

if at

1415 S Elm 1415 South Elm Street | High Point, NC 27260