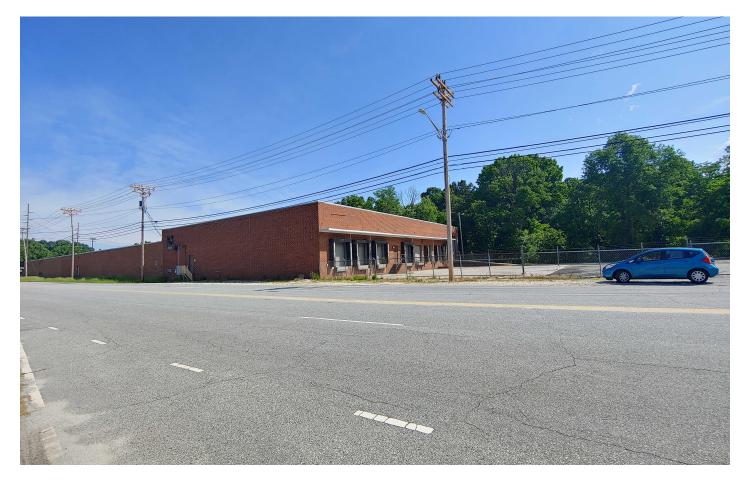

#### Industrial investment Sale

Lindsay Commercial Properties is proud to announce this new investment listing. Approximately 30,000sf of Low ceiling manufacturing area of the facility is currently leased and 15,000sf of high ceiling area is available.

Great location with multiple dock doors and one drive in door, fenced and secure lot, heavy power, clean and excellent for investment.

Contact Mark 336-878-5171 or Jenn 336-878-5175 for more details.

## PROPERTY PHOTOS

if at

1415 S Elm 1415 South Elm Street | High Point, NC 27260