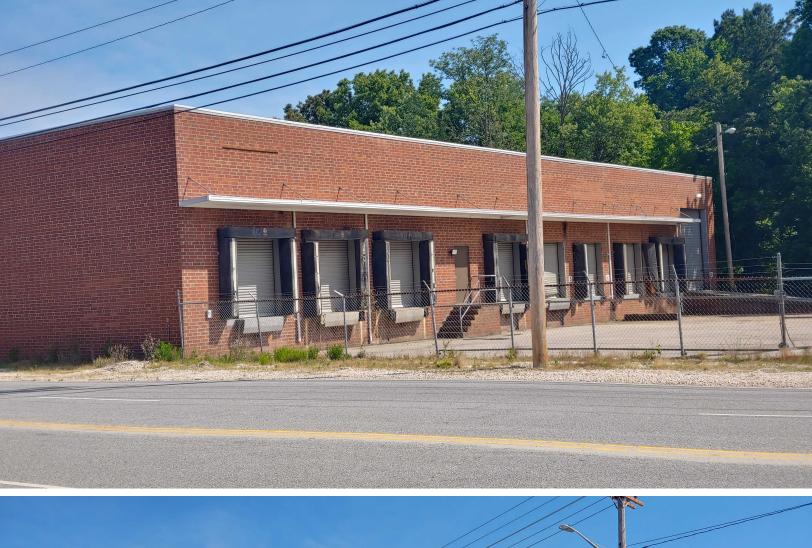

## PROPERTY PHOTOS

if at

1415 S Elm 1415 South Elm Street | High Point, NC 27260

#### Industrial investment Sale

Lindsay Commercial Properties is proud to announce this new investment listing. Approximately 30,000sf of Low ceiling manufacturing area of the facility is currently leased and 15,000sf of high ceiling area is available.

Great location with multiple dock doors and one drive in door, fenced and secure lot, heavy power, clean and excellent for investment.

Contact Mark 336-878-5171 or Jenn 336-878-5175 for more details.