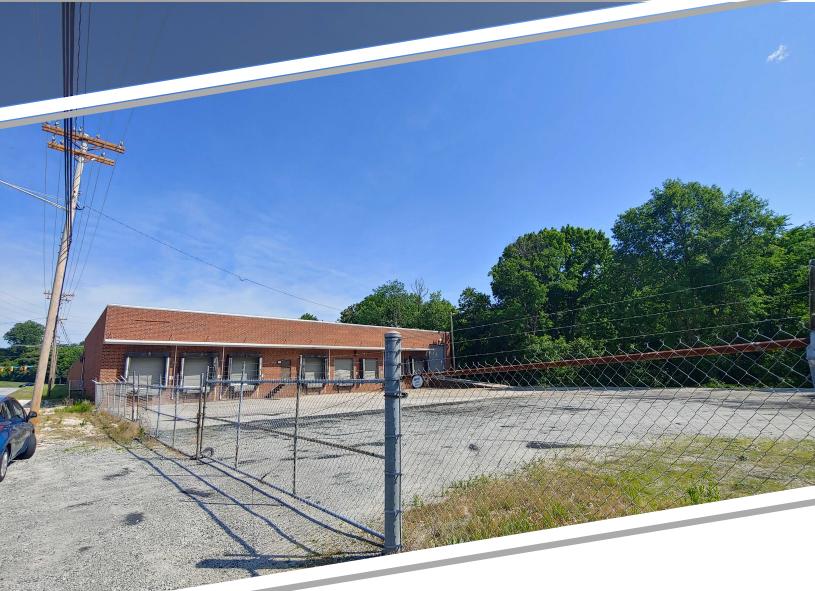

#### Industrial investment Sale

Lindsay Commercial Properties is proud to announce this new investment listing. Approximately 30,000sf of Low ceiling manufacturing area of the facility is currently leased and 15,000sf of high ceiling area is available.

Great location with multiple dock doors and one drive in door, fenced and secure lot, heavy power, clean and excellent for investment.

Contact Mark 336-878-5171 or Jenn 336-878-5175 for more details.

## PROPERTY PHOTOS

if at

1415 S Elm 1415 South Elm Street | High Point, NC 27260