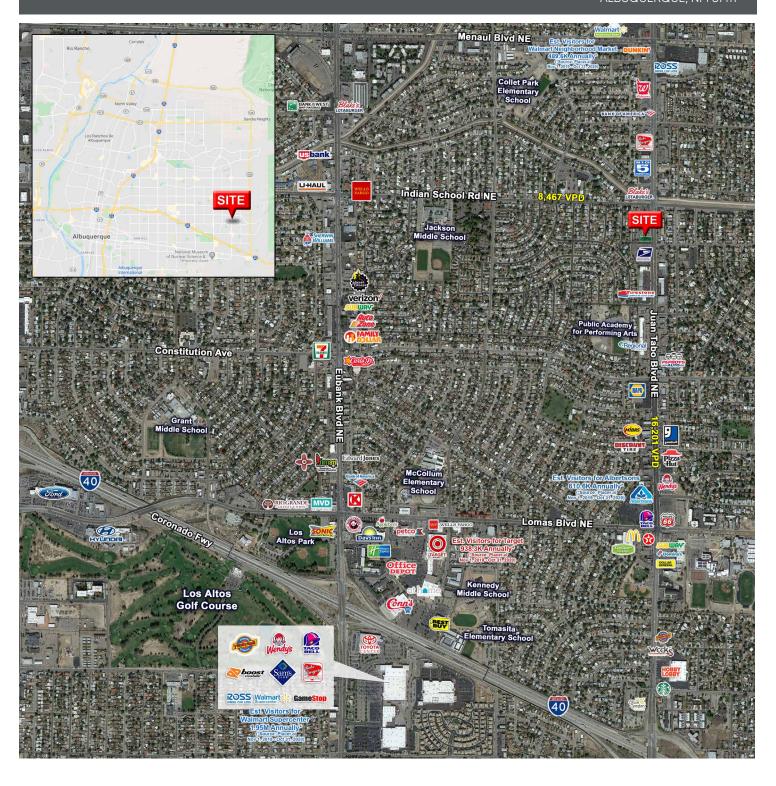

### **AREA TRAFFIC GENERATORS**

Austin Tidwell, CCIM atidwell@resolutre.com 505.337.0777

Daniel Kearney dkearney@resolutre.com

Rob Powell, CCIM rpowell@resolutre.com

www.resolutre.com

#### LOCATION OVERVIEW

This freestanding building is located at the hard corner of Juan Tabo Blvd and Haines Ave in the NE Heights Submarket. This site is directly south of Indian School Rd and is 1.5 miles from I-40. The NE Heights Submarket is known best for its high density of residential homes and features some of the best demographics in town. Juan Tabo Blvd in particular has seen an uptick in recent activity with Dutch Bros Coffee under construction, Arby's currently working on a full renovation, a new U.S. Eagle branch under construction and the completion of a redevelopment for Blake's Lotaburger.