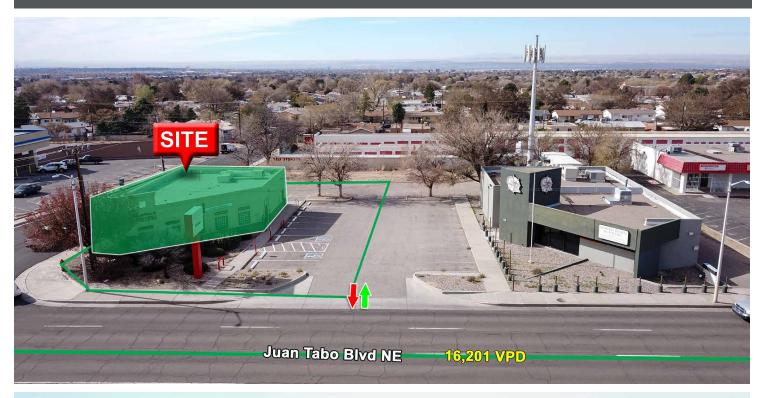

### TRAFFIC COUNT

Juan Tabo Blvd: 16,201 VPD Indian School Rd: 8,467 VPD (SitesUSA 2020)

#### LOCATION OVERVIEW

This freestanding building is located at the hard corner of Juan Tabo Blvd and Haines Ave in the NE Heights Submarket. This site is directly south of Indian School Rd and is 1.5 miles from I-40. The NE Heights Submarket is known best for its high density of residential homes and features some of the best demographics in town. Juan Tabo Blvd in particular has seen an uptick in recent activity with Dutch Bros Coffee under construction, Arby's currently working on a full renovation, a new U.S. Eagle branch under construction and the completion of a redevelopment for Blake's Lotaburger.