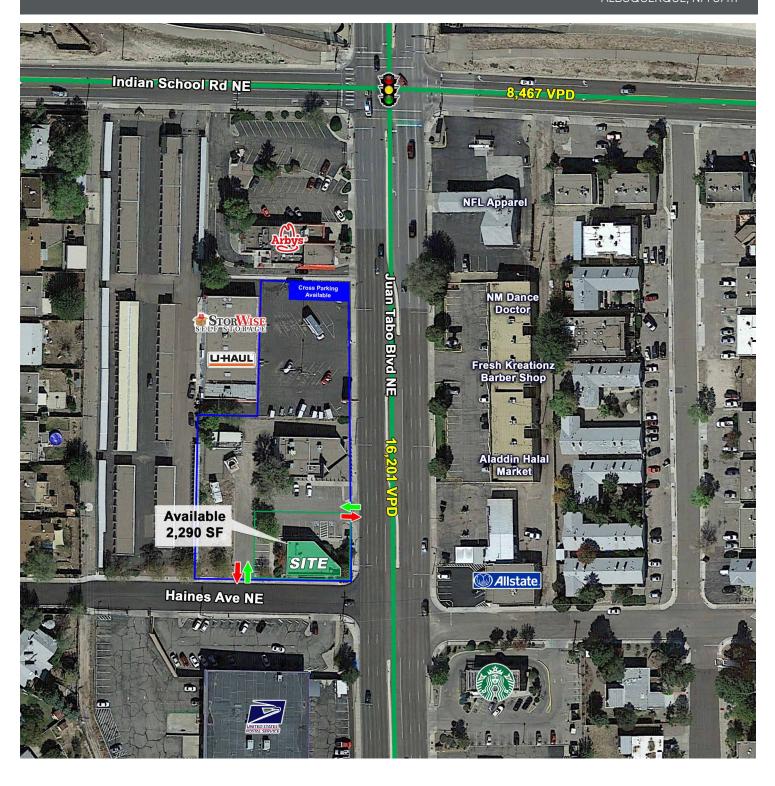

#### **AVAILABLE SPACE**

Freestanding Building

2,290 SF

### TRAFFIC COUNT

Juan Tabo Blvd: 16,201 VPD Indian School Rd: 8,467 VPD (SitesUSA 2020)

#### **PROPERTY OVERVIEW**

Lease Rate: \$16.00 PSF Lease Structure: NNN Building Size: 2.290 SF Lot Size: .28 Acres MX-M Zoning: Submarket: **NE Heights** Ceiling Height: 10' 5" Parking Ratio: 4.27:1 \*Cross Parking Available

#### LOCATION OVERVIEW

This freestanding building is located at the hard corner of Juan Tabo Blvd and Haines Ave in the NE Heights Submarket. This site is directly south of Indian School Rd and is 1.5 miles from I-40. The NE Heights Submarket is known best for its high density of residential homes and features some of the best demographics in town. Juan Tabo Blvd in particular has seen an uptick in recent activity with Dutch Bros Coffee under construction, Arby's currently working on a full renovation, a new U.S. Eagle branch under construction and the completion of a redevelopment for Blake's Lotaburger.