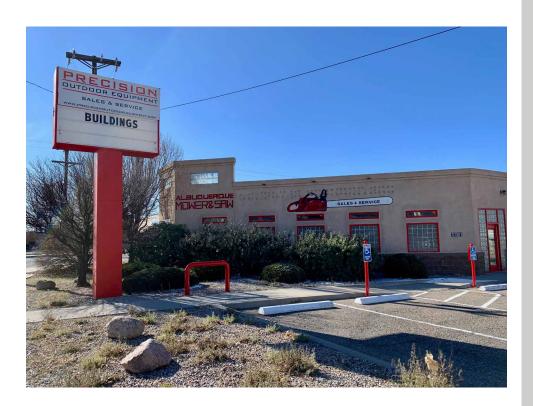

#### **AVAILABLE SPACE**

Freestanding Building

2,290 SF

#### PROPERTY HIGHLIGHTS

- Prime NE Heights Location
- Featuring Over 27,000 Cars Per Day
- Large Monument Sign
- Freestanding Retail/Showroom Building

### PROPERTY OVERVIEW

1701 Juan Tabo is a rare find in the NE Heights. This building is located on a hard corner, is a small, freestanding structure, has its own monument sign and plenty of parking. It is well suited for a variety of retail, office and medical uses given its customizable layout and high population density. This property features a front retail showroom, two private offices, two open storage/warehouse workstations and two restrooms. Reach out for details!

#### LOCATION OVERVIEW

This freestanding building is located at the hard corner of Juan Tabo Blvd and Haines Ave in the NE Heights Submarket. This site is directly south of Indian School Rd and is 1.5 miles from I-40. The NE Heights Submarket is known best for its high density of residential homes and features some of the best demographics in town. Juan Tabo Blvd in particular has seen an uptick in recent activity with Dutch Bros Coffee under construction, Arby's currently working on a full renovation, a new U.S. Eagle branch under construction and the completion of a redevelopment for Blake's Lotaburger.