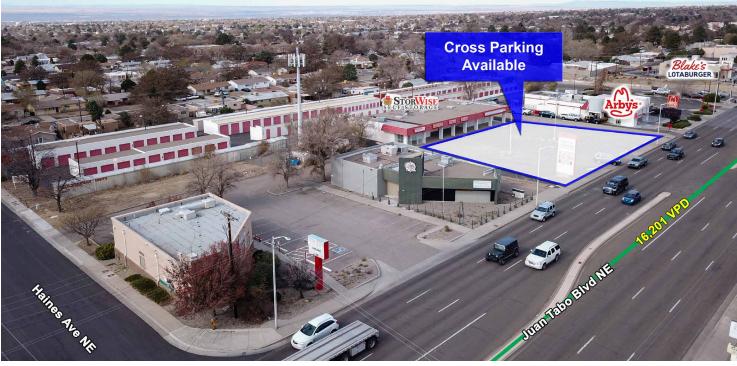

#### **PROPERTY OVERVIEW**

Lease Rate: \$16.00 PSF Lease Structure: NNN Building Size: 2.290 SF Lot Size: .28 Acres MX-M Zoning: Submarket: **NE Heights** Ceiling Height: 10' 5" Parking Ratio: 4.27:1 \*Cross Parking Available

#### LOCATION OVERVIEW

This freestanding building is located at the hard corner of Juan Tabo Blvd and Haines Ave in the NE Heights Submarket. This site is directly south of Indian School Rd and is 1.5 miles from I-40. The NE Heights Submarket is known best for its high density of residential homes and features some of the best demographics in town. Juan Tabo Blvd in particular has seen an uptick in recent activity with Dutch Bros Coffee under construction, Arby's currently working on a full renovation, a new U.S. Eagle branch under construction and the completion of a redevelopment for Blake's Lotaburger.