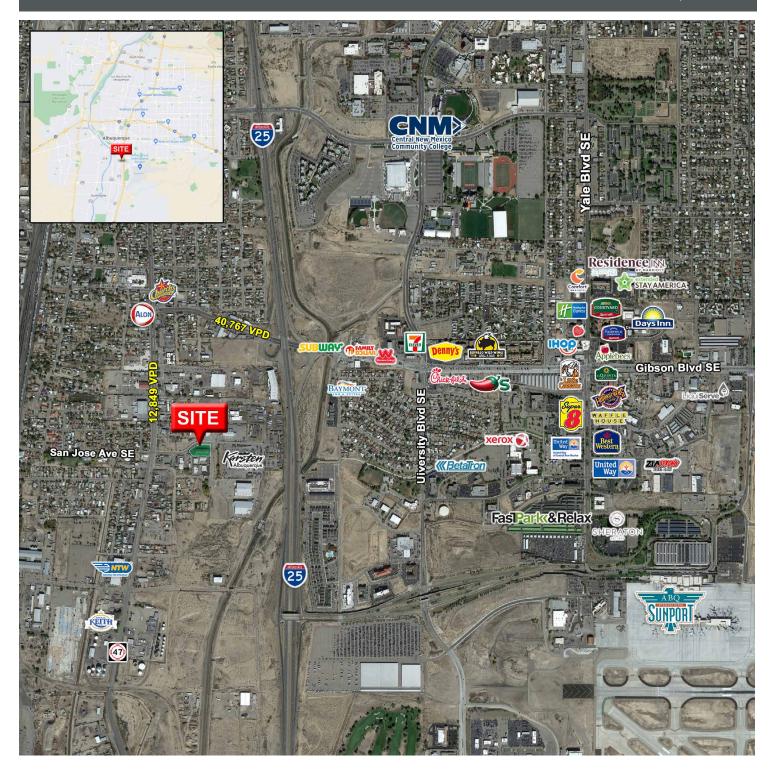

### TRAFFIC COUNT

Broadway Blvd: 12,849 VPD Gibson Blvd: 40,767 VPD (STDB 2020)

#### **AREA TRAFFIC GENERATORS**

#### **PROPERTY SNAPSHOT**

66,794 2020 POPULATION **3 MILE RADIUS** 

85,500 2020 DAYTIME POPULATION **3 MILE RADIUS** 

\$54,158 2020 AVERAGE INCOME **3 MILE RADIUS** 

12,849 VPD **BROADWAY BLVD** 

The information contained herein was obtained from sources deemed reliable; however, RESOLUT RE makes no guaranties, warranties or representations to the completeness or accuracy thereof. The presentation of this real estate information is subject to errors; omissions; change of price; prior sale or lease; or withdrawal without notice. RESOLUT RE, which provides real estate brokerage services, is a division of Reliance Retail, LLC, a Texas Limited Liability Company.