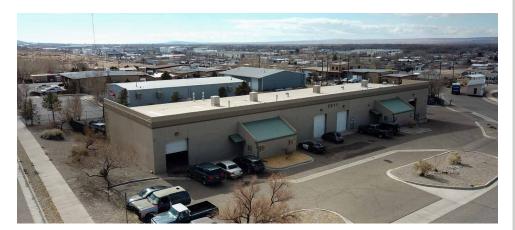

#### PROPERTY OVERVIEW

Available SF: 100% Leased
Building Size: 12,650 SF
Lot Size: 1.1 Acres
Ceiling Height: 16'-18'

HVAC Type: Evaporative/ Hanging Heater

Power: 225 Amp, 3 Phase

Year Built: 2001
Zoning: NR-LM
Submarket: South Valley

### exterior lighting to LED along with installing cameras for security.

LOCATION OVERVIEW

**PROPERTY OVERVIEW** 

The property is located within the Broadway Industrial Center south of the International Sunport at Broadway Blvd and San Jose Ave. This area of town is receiving increased attention due to the low vacancy levels and the permissive zoning allowed. The building is a short drive to the Gibson Blvd on-ramp to I-25 and is a great option for tenants working with Netflix in Mesa del Sol or the Facebook Data Center in Los Lunas, NM.

2611 Karsten is a rare find in today's industrial market that is experiencing

historic lows in vacancy. This perfectly sized warehouse features 16'-18'

ceilings, two roll-up doors, ample power, a fenced yard and the right amount

of front office space. The building has been well-maintained over the years

and shows very nicely for a warehouse. The landlord intends to make some

valuable improvements; including sealing and coating the parking lot,