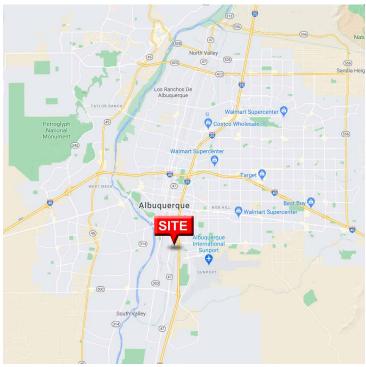

SEQ BROADWAY BLVD & GIBSON BLVD 2611 KARSTEN CT SE ALBUQUERQUE, NM 87102

### exterior lighting to LED along with installing cameras for security.

LOCATION OVERVIEW

**PROPERTY OVERVIEW** 

The property is located within the Broadway Industrial Center south of the International Sunport at Broadway Blvd and San Jose Ave. This area of town is receiving increased attention due to the low vacancy levels and the permissive zoning allowed. The building is a short drive to the Gibson Blvd on-ramp to I-25 and is a great option for tenants working with Netflix in Mesa del Sol or the Facebook Data Center in Los Lunas, NM.