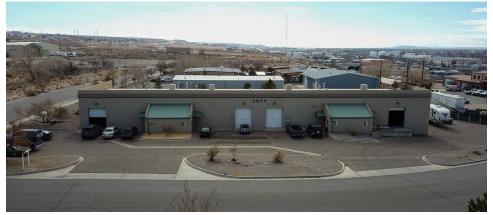

#### PROPERTY OVERVIEW

Available SF: 100% Leased
Building Size: 12,650 SF
Lot Size: 1.1 Acres
Ceiling Height: 16'-18'

HVAC Type: Evaporative/ Hanging Heater

Power: 225 Amp, 3 Phase

Year Built: 2001
Zoning: NR-LM
Submarket: South Valley

2611 Karsten is a rare find in today's industrial market that is experiencing

historic lows in vacancy. This perfectly sized warehouse features 16'-18'

ceilings, two roll-up doors, ample power, a fenced yard and the right amount

of front office space. The building has been well-maintained over the years

and shows very nicely for a warehouse. The landlord intends to make some

valuable improvements; including sealing and coating the parking lot,