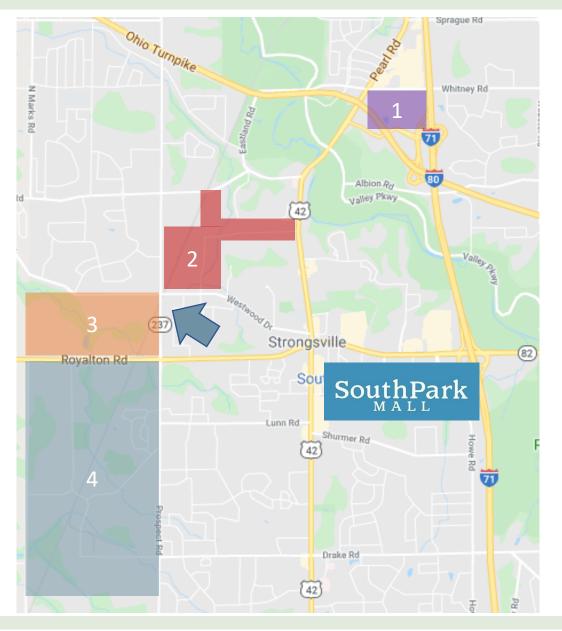

#### **Strongsville Business Parks**

Prospect Plaza Shopping Center

- Dow Circle Research & Development Park 30 Companies, 2,600 Employees
- Progress Drive Business Park
  40 Companies, 2,000 Employees
- Park 82
  15 Companies, 1,000 Employees
- Strongsville Business & Technology Park 70 Companies, 3,000 Employees