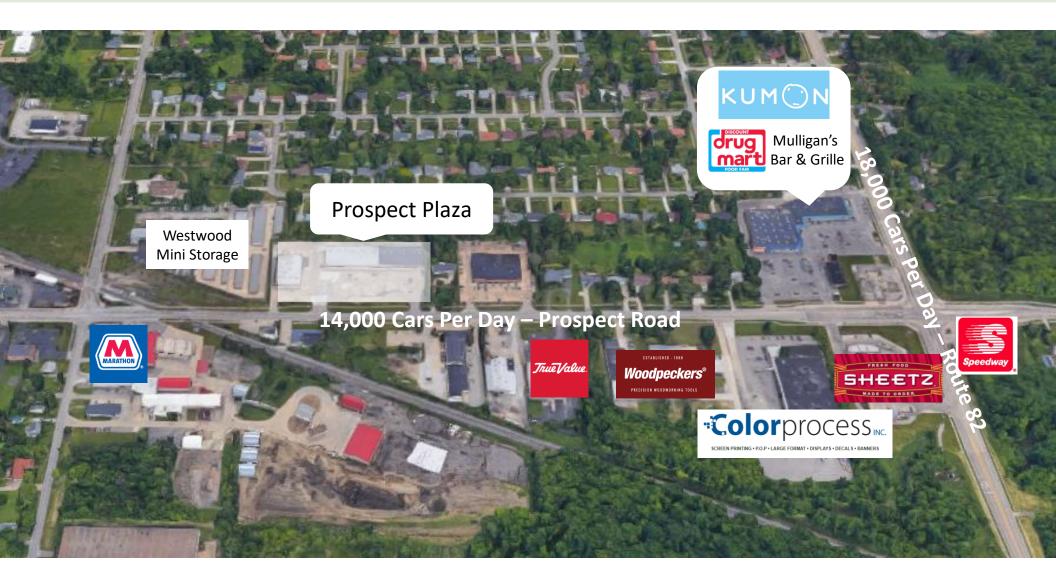

14,000+ Cars Per Day – Prospect Road

#### Prospect Plaza – Office/Medical/Retail