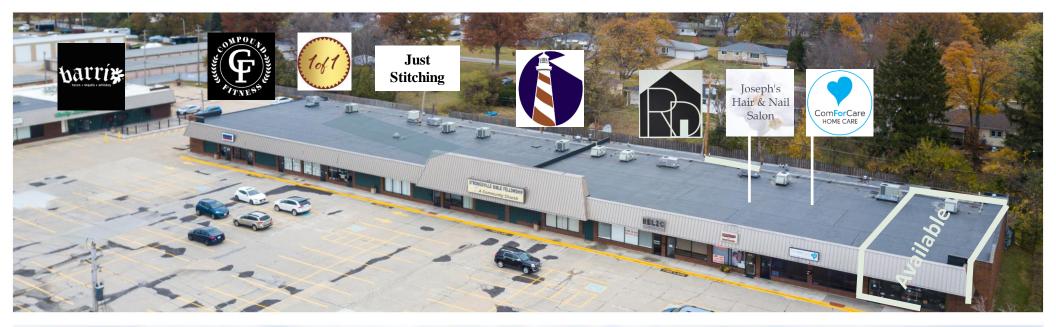

14,000+ Cars Per Day – Prospect Road







#### Prospect Plaza – Office/Medical/Retail

#### Trade Area



Small sample of nearby retailers









|            | <u>Radius</u>                     | 1 Mile    | 3 Mile   | 5 Mile   |
|------------|-----------------------------------|-----------|----------|----------|
| Population | 2024 Projection                   | 6,121     | 41,769   | 120,700  |
|            | 2019 Estimate                     | 6,126     | 41,911   | 120,857  |
|            | 2010 Census                       | 6,005     | 41,882   | 121,099  |
|            | Growth 2019-2024                  | -0.08%    | -0.34%   | -0.13%   |
|            | Growth 2010-2019                  | 2.01%     | 0.07%    | -0.20%   |
|            | 2019 Population Hispanic Origin