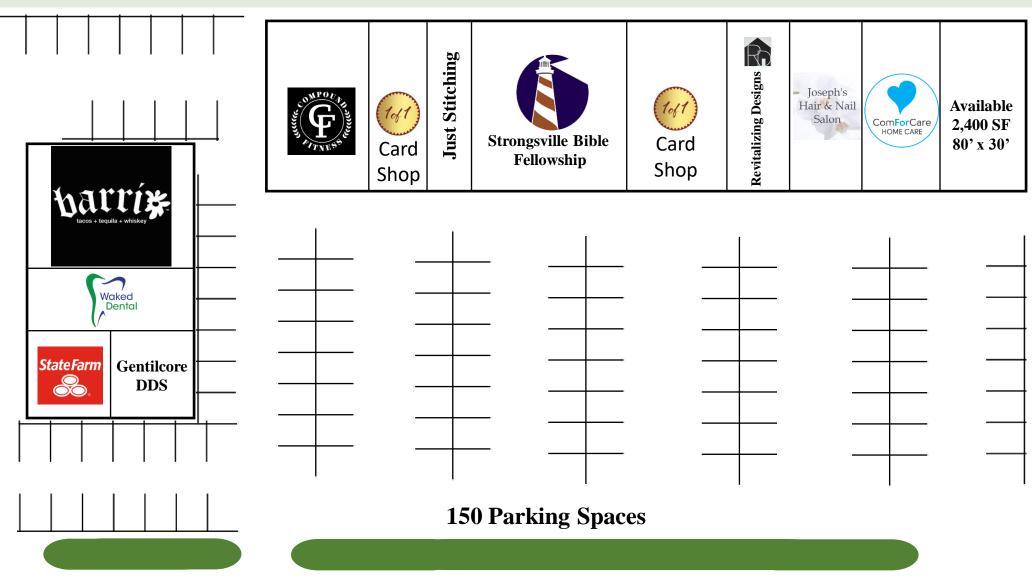

14,000+ Cars Per Day – Prospect Road







#### Prospect Plaza – Office/Medical/Retail

#### Trade Area



Small sample of nearby retailers









|            | <u>Radius</u>                     | 1 Mile    | 3 Mile   | 5 Mile   |
|------------|-----------------------------------|-----------|----------|----------|
| Population | 2024 Projection                   | 6,121     | 41,769   | 120,700  |
|            | 2019 Estimate                     | 6,126     | 41,911   | 120,857  |
|            | 2010 Census                       | 6,005     | 41,882   | 121,099  |
|            | Growth 2019-2024                  | -0.08%    | -0.34%   | -0.13%   |
|            | Growth 2010-2019                  | 2.01%     | 0.07%    | -0.20%   |
|            | 2019 Population Hispanic Origin   | 15