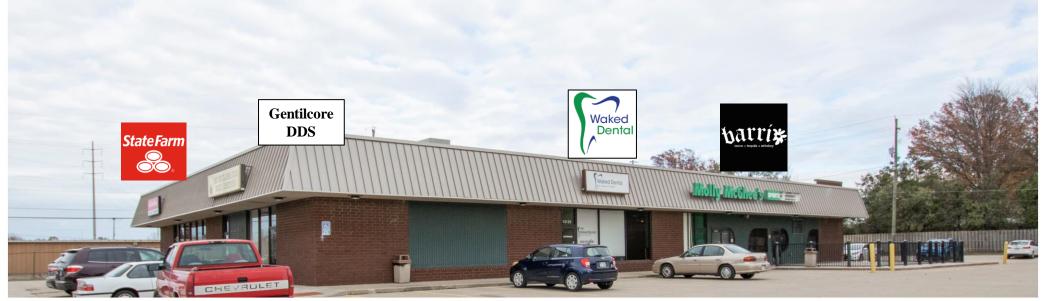

14,000+ Cars Per Day – Prospect Road







#### Prospect Plaza – Office/Medical/Retail

#### Trade Area



Small sample of nearby retailers









|            | <u>Radius</u>                     | 1 Mile    | 3 Mile   | 5 Mile   |
|------------|-----------------------------------|-----------|----------|----------|
| Population | 2024 Projection                   | 6,121     | 41,769   | 120,700  |
|            | 2019 Estimate                     | 6,126     | 41,911   | 120,857  |
|            | 2010 Census                       | 6,005     | 41,882   | 121,099  |
|            | Growth 2019-2024                  | -0.08%    | -0.34%   | -0.13%   |
|            | Growth 2010-2019                  | 2.01%     | 0.07%    | -0.20%   |
|            | 2019 Population Hispanic Origin