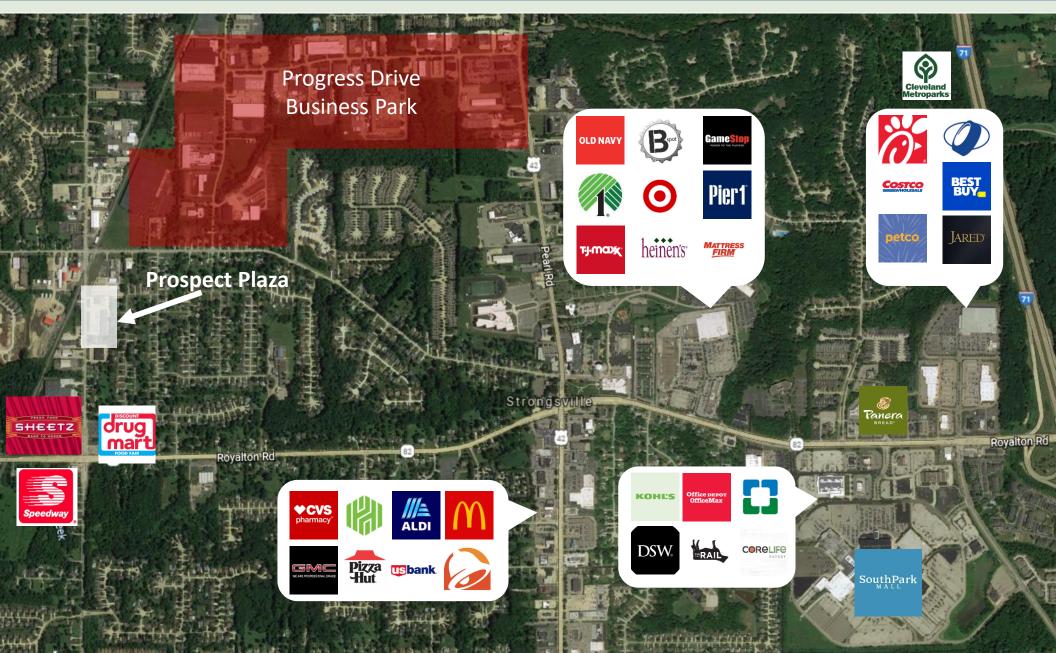

14,000+ Cars Per Day – Prospect Road







#### Prospect Plaza – Office/Medical/Retail

#### Trade Area



Small sample of nearby retailers









|            | <u>Radius</u>                     | 1 Mile    | 3 Mile   | 5 Mile   |
|------------|-----------------------------------|-----------|----------|----------|
| Population | 2024 Projection                   | 6,121     | 41,769   | 120,700  |
|            | 2019 Estimate                     | 6,126     | 41,911   | 120,857  |
|            | 2010 Census                       | 6,005     | 41,882   | 121,099  |
|            | Growth 2019-2024                  | -0.08%    | -0.34%   | -0.13%   |
|            | Growth 2010-2019                  | 2.01%     | 0.07%    | -0.20%   |
|            | 2019 Population Hispanic Origin   | 155       | 1,145    | 3,623    |
|            | 2019 Population by Race:          |           |          |