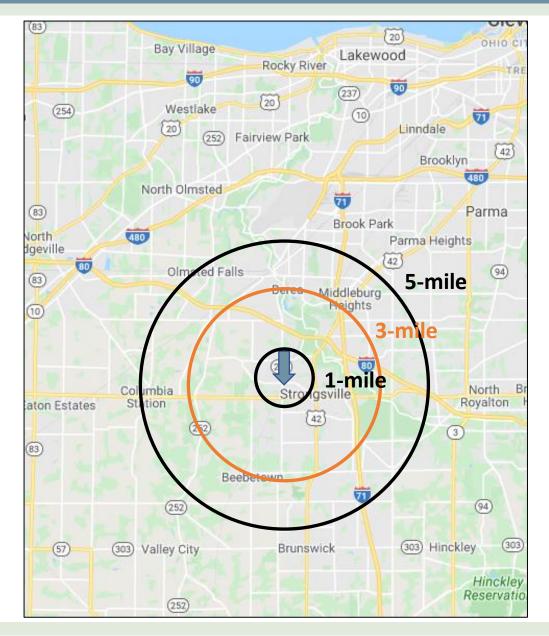

#### Trade Area

Small sample of nearby retailers

|            | <u>Radius</u>                     | 1 Mile    | 3 Mile   | 5 Mile   |
|------------|-----------------------------------|-----------|----------|----------|
| Population | 2024 Projection                   | 6,121     | 41,769   | 120,700  |
|            | 2019 Estimate                     | 6,126     | 41,911   | 120,857  |
|            | 2010 Census                       | 6,005     | 41,882   | 121,099  |
|            | Growth 2019-2024                  | -0.08%    | -0.34%   | -0.13%   |
|            | Growth 2010-2019                  | 2.01%     | 0.07%    | -0.20%   |
|            | 2019 Population Hispanic Origin   | 155       | 1,145    | 3,623    |
|            | 2019 Population by Race:          |           |          |          |
|            | White                             | 5,596     | 38,236   | 111,117  |
|            | Black                             | 105       | 949      | 2,990    |
|            | Am. Indian & Alaskan              | 6         | 68       | 187      |
|            | Asian                             | 338       | 1,975    | 4,591    |
|            | Hawaiian & Pacific Island         | 8         | 13       | 27       |
|            | Other                             | 73        | 671      | 1,945    |
|            | U.S. Armed Forces:                | 0_        | 24       | 49       |
| Households | 2024 Projection                   | 2,421     | 16,913   | 48,630   |
|            | 2019 Estimate                     | 2,420     | 16,983   | 48,700   |
|            | 2010 Census                       | 2,364     | 17,031   | 48,755   |
|            | Growth 2019 - 2024                | 0.04%     | -0.41%   | -0.14%   |
|            | Growth 2010 - 2019                | 2.37%     | -0.28%   | -0.11%   |
|            | Owner Occupied                    | 2,241     | 13,038   | 37,303   |
|            | Renter Occupied                   | 179       | 3,945    | 11,397   |
| Income     | 2019 Avg Household Income         | \$114,383 | \$98,766 | \$89,282 |
|            | 2019 Med Household Income         | \$94,528  | \$78,505 | \$72,526 |
|            | 2019 Households by Household Inc: |           |          |          |
|            | <\$25,000                         | 193       | 1,802    | 6,161    |
|            | \$25,000 - \$50,000               | 487       | 3,492    | 10,050   |
|            | \$50,000 - \$75,000               | 323       | 2,853    | 8,943    |
|            | \$75,000 - \$100,000              | 265       | 2,468    | 7,531    |
|            | \$100,000 - \$125,000             | 323       | 1,985    | 5,873    |
|            | \$125,000 - \$150,000             | 241       | 1,491    | 3,953    |
|            | \$150,000 - \$200,000             | 294       | 1,461    | 3,407    |
|            | \$200,000+                        | 294       | 1,434    | 2,783    |
| \$         | Total Businesses                  | 242       | 1,806    | 4,689    |
|            | Total Daytime Employees           | 3,452     | 21,716   | 59,547   |

#### **3-Mile Radius Statistics**

- Population 41,000+
- Businesses 1,800+
- Daytime Employees 21,000+