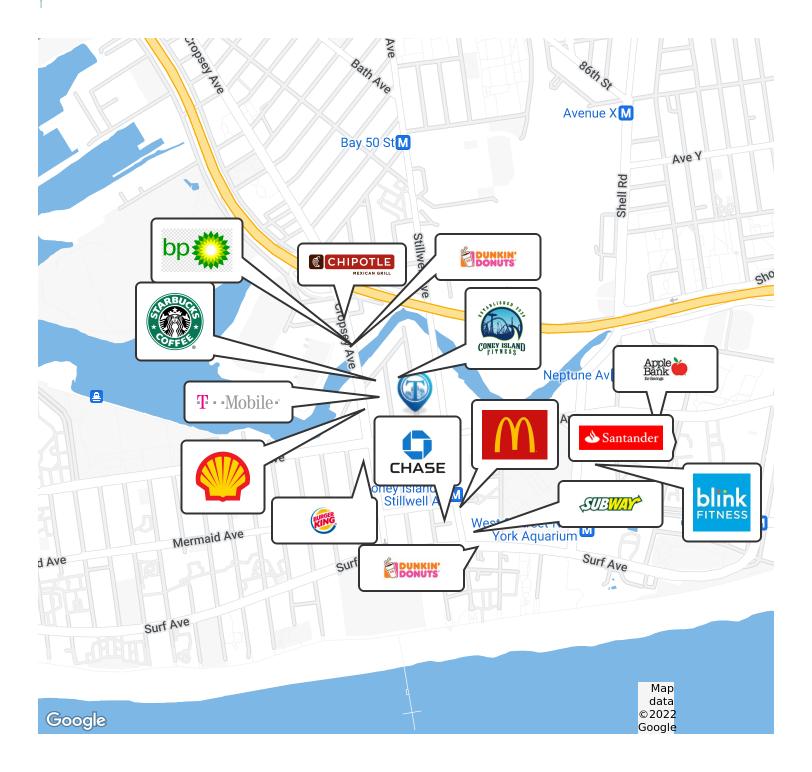

Nearby tenants include T-Mobile, Stop & Shop, Burger King, Mobil, Cubesmart Self Storage, Papa Johns, Dunkin', Coney Island Fitness, Starbucks, Chipotle, BP, McDonald's, and more!

## Retailer Map