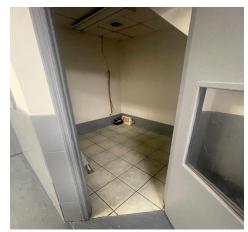

#### **PROPERTY OVERVIEW**

Two floors

Built out commissary Multiple walk-in boxes

Refrigerators & freezers in place

Vented with hood

Drive-in gate

Loading area/dock

#### **Additional Photos**