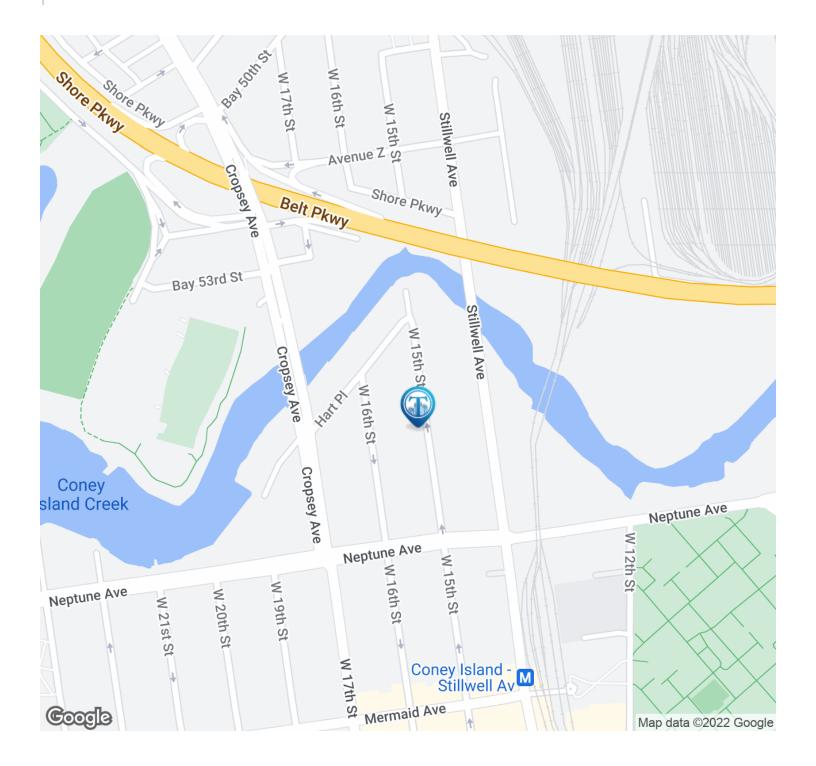

#### **LOCATION OVERVIEW**

Located in the Coney Island neighborhood of Brooklyn between Hart PI & Neptune Ave near the Stillwell Ave train station.

Nearest Transit: F, D, N & Q trains at Stillwell Ave and the B64 & B82 bus lines.

#### **Location Map**