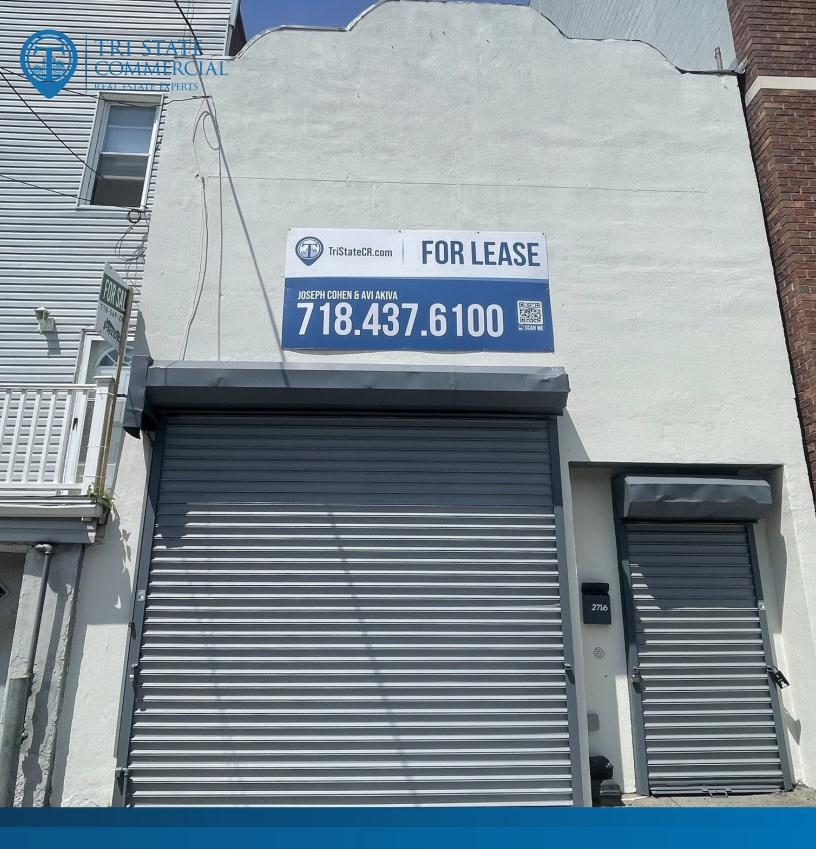

FOR LEASE | COMMISSARY SPACE 4,000 SF | 2716 W 15th St | Built Out Commissary Space for Lease

2716 W 15th, Brooklyn, NY 11224

Shlomi Bagdadi 718.437.6100 sb@tristatecr.com Joseph Cohen 718.437.6100 x163 joseph.c@tristatecr.com

#### **OFFERING SUMMARY**

Lease Rate: call to: 718-437-6100

Available SF: 4,000 SF

Building Size: 4,000 SF

Lot Size: 2,375 SF

Zoning: M1-2

#### **PROPERTY OVERVIEW**

Two floors

Built out commissary Multiple walk-in boxes

Refrigerators & freezers in place

Vented with hood

Drive-in gate

Loading area/dock