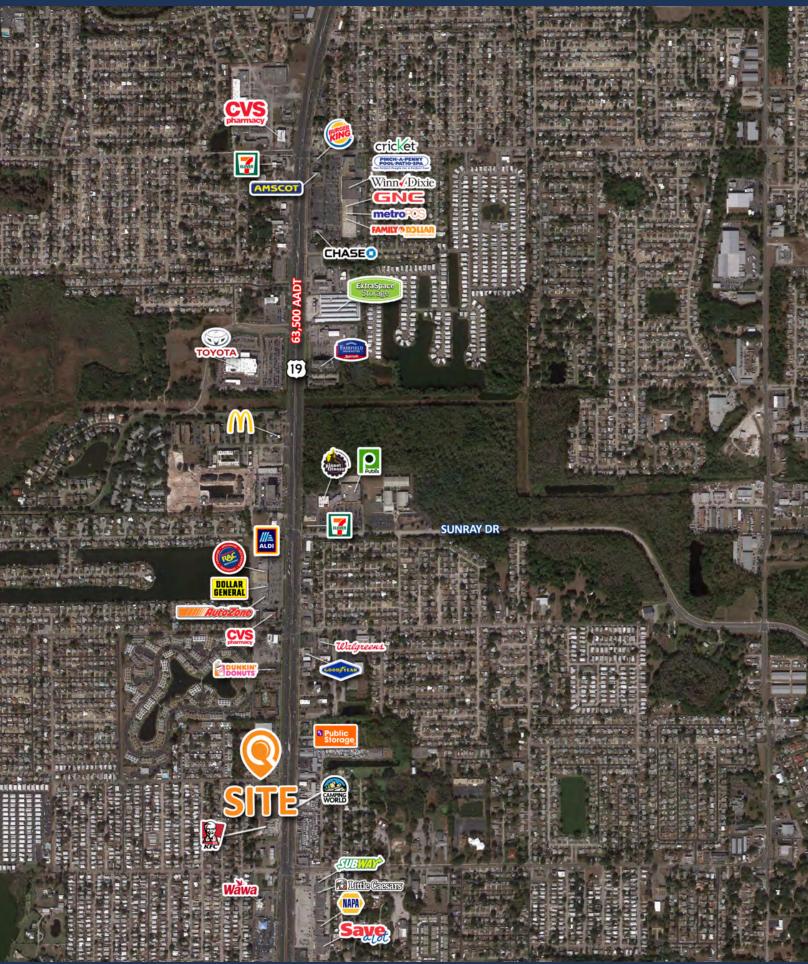

## UP TO 3.55 ACRES FOR LEASE ON US 19 TAMPA BAY MSA

2111 US HIGHWAY 19 HOLIDAY, FL 34691

**3.55 ACRES** 

- Multiple Access Points, Including US Highway 19
- Traffic Count = 63,500 Cars Per Day
- Over 138,000 Residents In Just Five Miles
- Suitable Site For:
  - QSR's With Drive Through
  - Banks
  - Dental
  - Medical & More