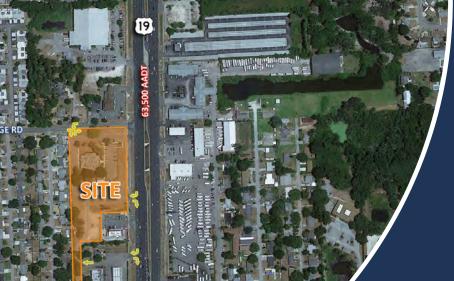

## UP TO 3.55 ACRES FOR LEASE ON US 19 TAMPA BAY MSA

2111 US HIGHWAY 19 HOLIDAY, FL 34691

#### **PROPERTY SUMMARY**

ONITA RD

 Lease Rate:
 Call for Rates

 Site Size (AC):
 3.55 AC

 US Hwy 19 AADT:
 63,500

- 3.55 AC Can Be Divided
- Available Ground Lease
- Zoned C-2 (General Commercial)
- Optimal Visibility Along US Highway 19

**3.55 ACRES** 

- Multiple Access Points, Including US Highway 19
- Traffic Count = 63,500 Cars Per Day
- Over 138,000 Residents In Just Five Miles
- Suitable Site For:
  - QSR's With Drive Through
  - Banks
  - Dental
  - Medical & More