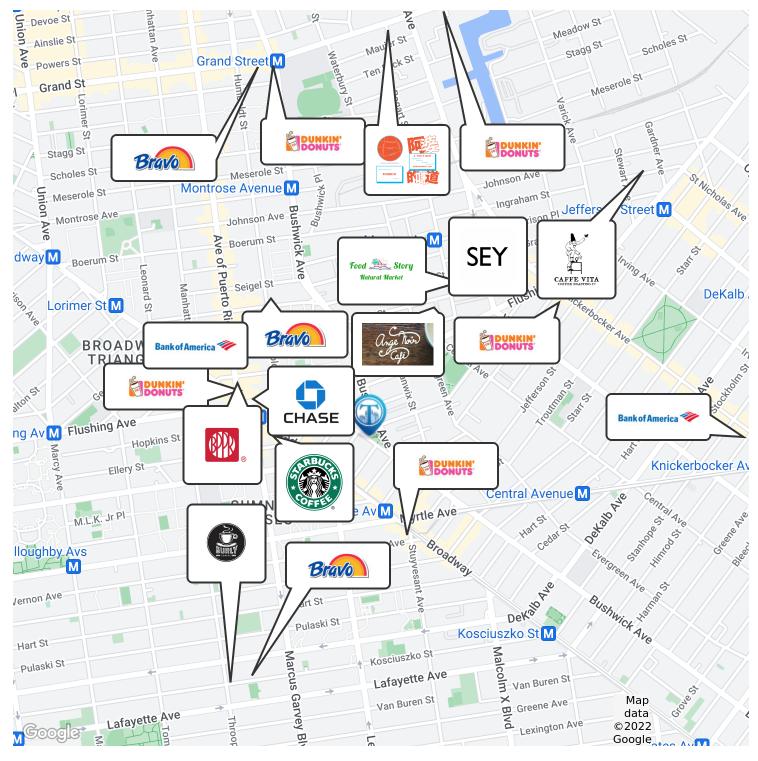

### Retailer Map

Broker is relying on Landlord or other Landlord-supplied sources for the accuracy of said information and has no knowledge of the accuracy of it. Broker makes no representation and/or warranty, expressed or implied, as to the accuracy of such information.

### **Executive Summary**

| OFFERING SUMMARY |            | PROPERTY OVERVIEW                                                                                                                                                                       |
|------------------|------------|-----------------------------------------------------------------------------------------------------------------------------------------------------------------------------------------|
| Available SF:    | 1,200 SF   | 1,200 SF Prime Retail at the base of massive residential "The Rheingold"                                                                                                                |
| Lease Rate:      | Negotiable | Highlights:<br>- Inline space<br>- Brand new<br>- 392 residential units on top<br>- Unique branding opportunity                                                                         |
|                  |            | LOCATION OVERVIEW                                                                                                                                                                       |
| Lot Size:        | 16,000 SF  | Located in Bushwick, steps away from the Flushing Ave $\&$ Myrtle Ave transit stop                                                                                                      |
|                  |            | Public Transport: J, M & Z train at Flushing Ave and Myrtle Ave.                                                                                                                        |
| Building Size:   | 84,826 SF  | Nearby local tenants include:<br>-Food Story Natural Marjet, Bravo Supermarkets, Starbucks, Dunkin', Ange Noir Cafe,<br>Popular Bank, Chase Bank, SEY Coffee, Caffe Vita, A-Pou's Taste |
| Zoning:          | R7A        |                                                                                                                                                                                         |