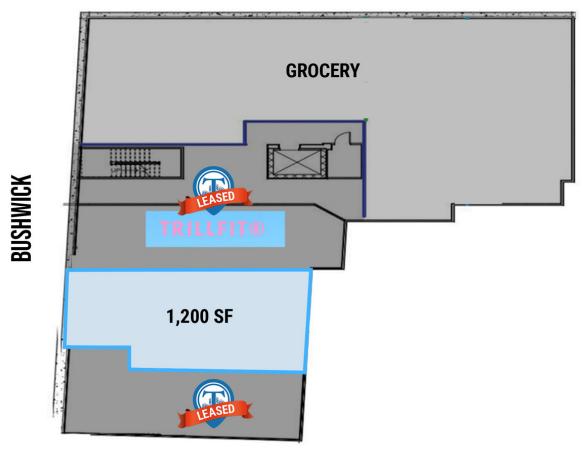

#### **Floor Plans**

MONTIETH

## **480 BUSHWICK** Total avilable space 1,200 RSF

Broker is relying on Landlord or other Landlord-supplied sources for the accuracy of said information and has no knowledge of the accuracy of it. Broker makes no representation and/or warranty, expressed or implied, as to the accuracy of such information.