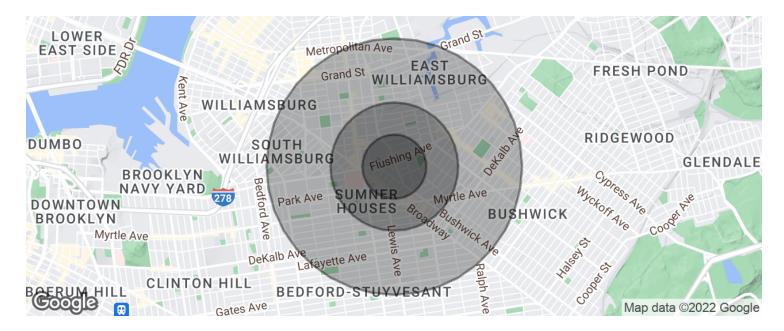

#### Demographics Map & Report

| POPULATION                              | 0.25 <b>MILES</b>       | 0.5 MILES                  | 1 MILE               |
|-----------------------------------------|-------------------------|----------------------------|----------------------|
| Total population                        | 7,937                   | 35,360                     | 147,555              |
| Median age                              | 28.2                    | 29.0                       | 29.9                 |
| Median age (Male)                       | 27.9                    | 27.3                       | 27.8                 |
| Median age (Female)                     | 28.3                    | 29.8                       | 31.7                 |
|                                         |                         |                            |                      |
| HOUSEHOLDS & INCOME                     | 0.25 MILES              | 0.5 MILES                  | 1 MILE               |
| HOUSEHOLDS & INCOME<br>Total households | <b>0.25 MILES</b> 2,721 | <b>0.5 MILES</b><br>12,385 | <b>1 MILE</b> 53,079 |
|                                         |                         |                            |                      |
| Total households                        | 2,721                   | 12,385                     | 53,079               |

\* Demographic data derived from 2020 ACS - US Census

Broker is relying on Landlord or other Landlord-supplied sources for the accuracy of said information and has no knowledge of the accuracy of it. Broker makes no representation and/or warranty, expressed or implied, as to the accuracy of such information.