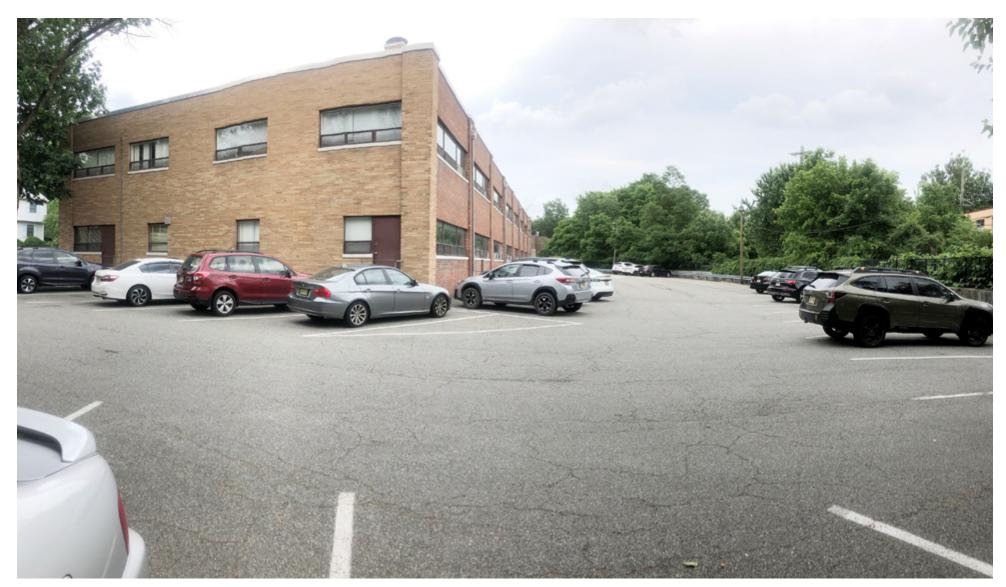

### PROPERTY HIGHLIGHTS

- ±25,000 SF Medical / Office Building
- ±1,200 SF and ±1,500 SF Units Available
- Off-Street Parking Available
- Ideal for Doctors and Other Medical Professionals
- Close to Chase Bank, Whole Foods Market, Target, Best Buy, Home Depot, Staples, Trader Joe's
- Walking Distance to Bus Stop for NJ Transit Bus 70
- Minutes to I-78, Route 24 and Garden State Parkway