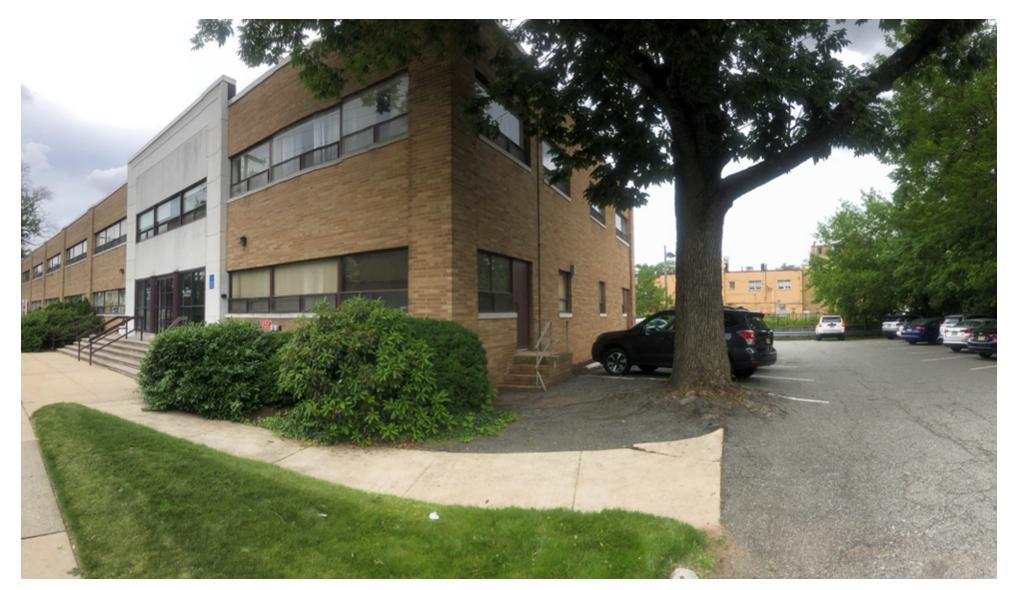

### PROPERTY HIGHLIGHTS

- ±25,000 SF Medical / Office Building
- ±1,200 SF and ±1,500 SF Units Available
- Off-Street Parking Available
- Ideal for Doctors and Other Medical Professionals
- Close to Chase Bank, Whole Foods Market, Target, Best Buy, Home Depot, Staples, Trader Joe's
- Walking Distance to Bus Stop for NJ Transit Bus 70
- Minutes to I-78, Route 24 and Garden State Parkway