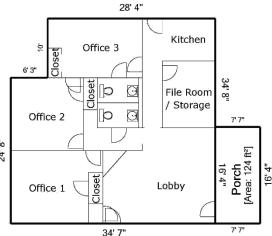

## 4908 Park Road

**PRICE:** \$28.50 net utilities and janitorial

FLOOR PLAN REFLECTS

**BUILDING SF AS:** 1,138+/-

CITY: Charlotte

**COUNTY:** Mecklenburg

AREA: Park Road

**ZONING:** O-2