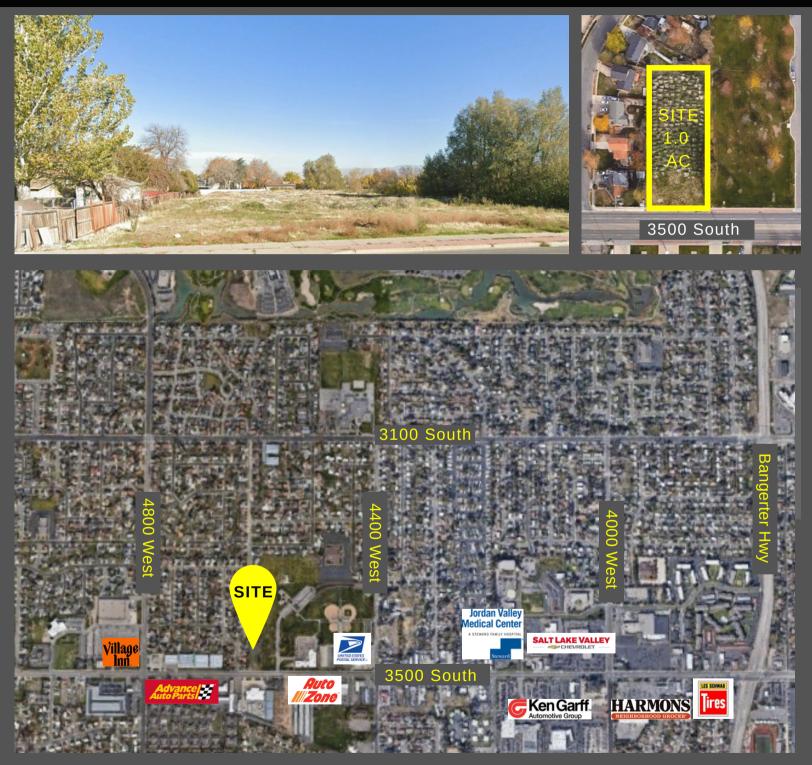

## **PROPERTY INFORMATION**

- 1.0 Acre C-2 Zoning
- Allowed Uses:

nationwide

Auto Sales, Car Wash, Auto

Service, Parts, Retail, Restaurant, Bank, Medical, Office

- 100' Frontage on 3500 South
- One Mile from Bangerter Highway
- Utilities in Street
- 31,000 Annual Daily Traffic on
  3500 South

\$5,800.00/Month Ground Lease / 10 Years + / 3% Escalations Every 2nd Year

CHRISTOPHER WILSON 801.783.6269

christopher.wilson@crcnationwide.com