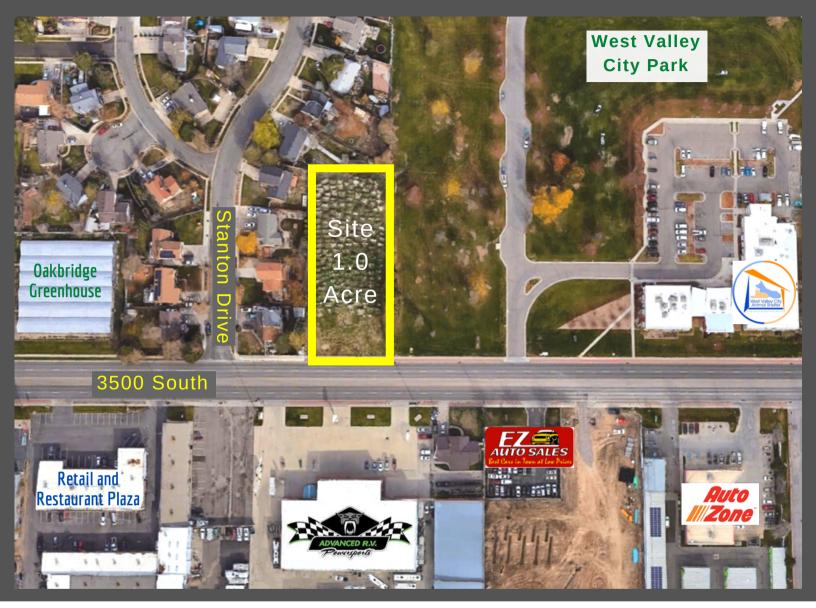

## **PROPERTY INFORMATION**

- 1.0 Acre C-2 Zoning
- Allowed Uses:

nationwide

Auto Sales, Car Wash, Auto

Service, Parts, Retail, Restaurant, Bank, Medical, Office

- 100' Frontage on 3500 South
- One Mile from Bangerter Highway
- Utilities in Street
- 31,000 Annual Daily Traffic on
  3500 South

\$5,800.00/Month Ground Lease / 10 Years + / 3% Escalations Every 2nd Year

CHRISTOPHER WILSON 801.783.6269

christopher.wilson@crcnationwide.com