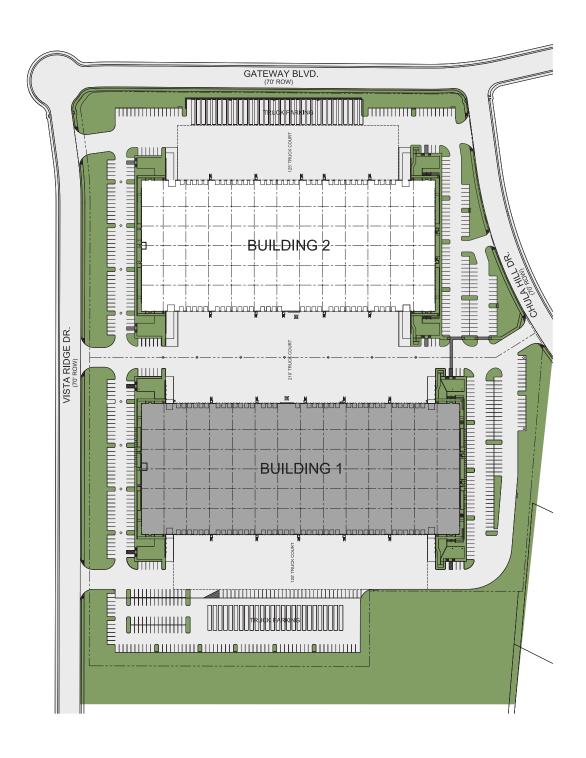

## **HAYS LOGISTICS CENTER 2**

300 Vista Ridge Drive - Kyle, TX 78640

## Space Features

Cross Dock Loading

32' Clear Height

64 Dock High Doors, 4 Ramps

210' Rear Truck Court

125' Front Truck Court

Triple Freeport Tax

Exempt Location