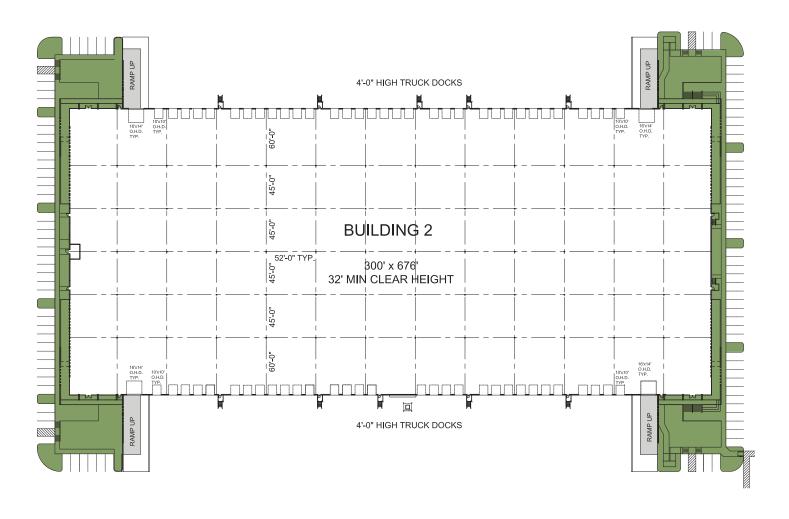

## Available Space

| Suite   | Sq. Ft. |
|---------|---------|
| Bldg. 2 | 208,010 |

## Space Features

Cross Dock Loading

32' Clear Height

64 Dock High Doors, 4 Ramps

210' Rear Truck Court

125' Front Truck Court

Triple Freeport Tax

Exempt Location

45' x 52' Column Spacing

DAVIS BASS (512) 203-5130 bass@hpitx.com BROOKS BENKENDORFER (512) 848-2582 brooksb@hpitx.com

Bldg. 2 208,010 RSF

DAVIS BASS (512) 203-5130 bass@hpitx.com BROOKS BENKENDORFER (512) 848-2582 brooksb@hpitx.com