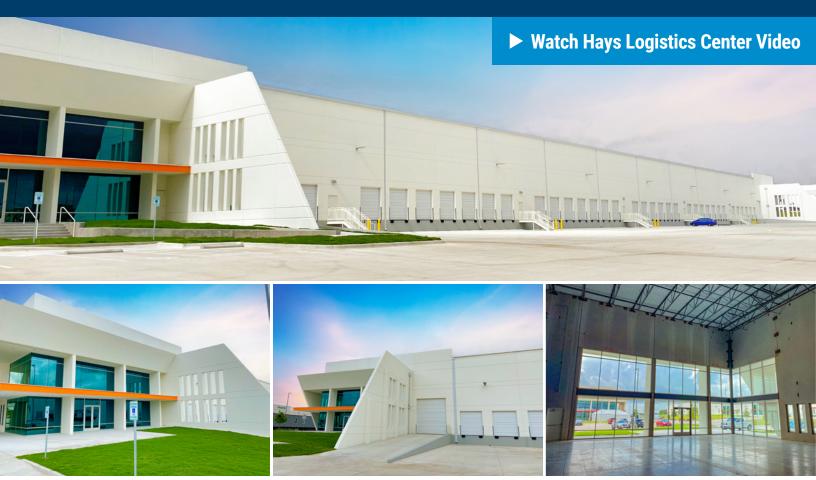

## **HAYS LOGISTICS CENTER 2**

300 Vista Ridge Drive - Kyle, TX 78640

## Space Features

Cross Dock Loading

32' Clear Height

64 Dock High Doors, 4 Ramps

210' Rear Truck Court

125' Front Truck Court

Triple Freeport Tax

Exempt Location