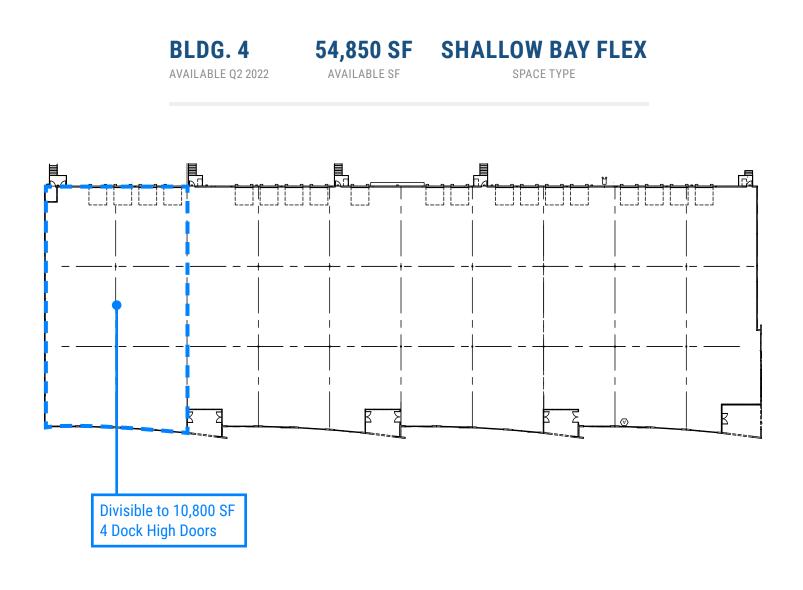

# **FREEPORT TECH CENTER** SOUTH 4

## **DELIVERING Q2 2022**

| Suite                  | RSF    |
|------------------------|--------|
| 400                    | 54,850 |
| Divisible to 10,800 SF |        |

Shallow Bay Industrial Building

45' x 40'

Column Spacing

Rear Loading, 19 Dock High Doors 24' Clear Height

**Building Features** 

Average Bay Size

Ability to Add Loading Ramps

Triple Freeport Tax Exempt

2.25: 1000 Parking

Located near Oracle Campus and Tesla Factory