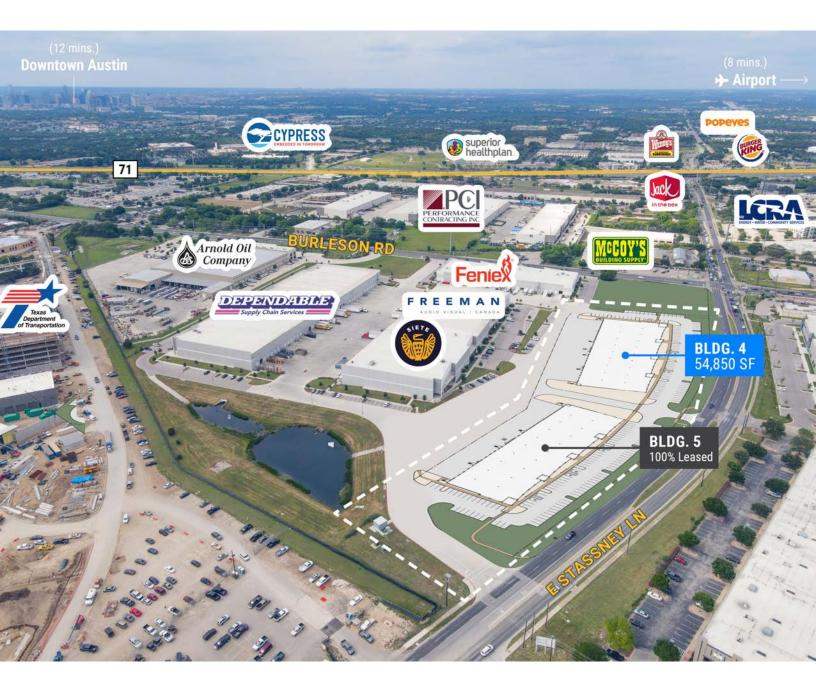

# **FREEPORT TECH CENTER** SOUTH 4

Column Spacing

Rear Loading, 19 Dock High Doors 24' Clear Height

**Building Features** 

Average Bay Size

Ability to Add Loading Ramps

Triple Freeport Tax Exempt

2.25: 1000 Parking

Located near Oracle Campus and Tesla Factory

ANDY THOMAS (512) 538-0058 thomas@hpitx.com

6320 East Stassney Ln - Austin, TX 78744