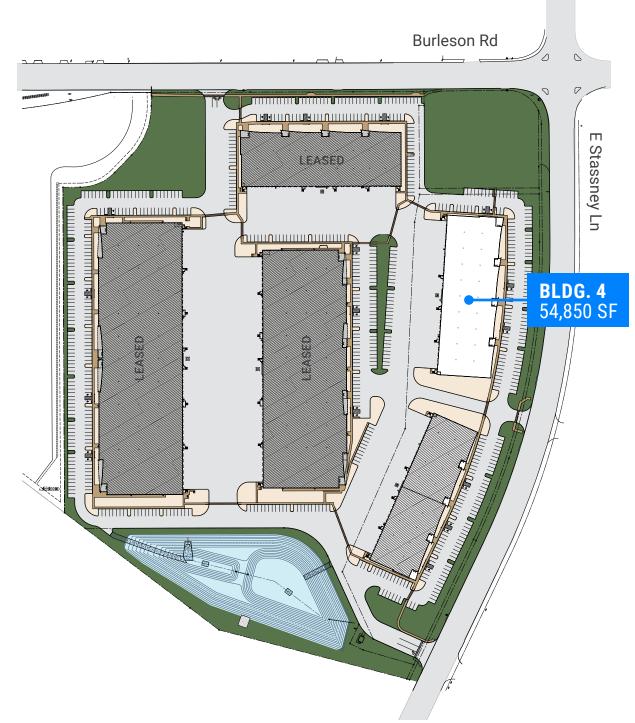

# **FREEPORT TECH CENTER** SOUTH 4

## **DELIVERING Q2 2022**

| Suite                  | RSF    |
|------------------------|--------|
| 400                    | 54,850 |
| Divisible to 10,800 SF |        |

Shallow Bay Industrial Building

45' x 40'