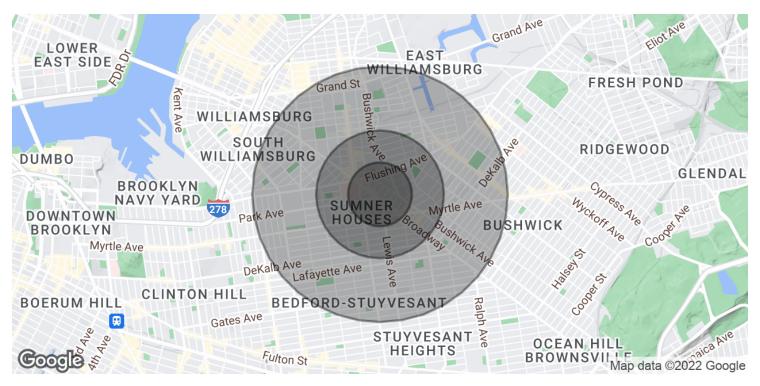

### Demographics Map & Report

| POPULATION           | 0.25 MILES | 0.5 MILES | 1 MILE   |
|----------------------|------------|-----------|----------|
| Total Population     | 10,973     | 43,016    | 159,584  |
| Average Age          | 28.7       | 28.8      | 29.4     |
| Average Age (Male)   | 26.4       | 26.1      | 27.3     |
| Average Age (Female) | 29.2       | 30.2      | 31.4     |
|                      |            |           |          |
| HOUSEHOLDS & INCOME  | 0.25 MILES | 0.5 MILES | 1 MILE   |
| Total Households     | 3,790      | 15,063    | 57,032   |
| # of Persons per HH  | 2.9        | 2.9       | 2.8      |
| Average HH Income    | \$34,277   | \$36,178  | \$41,611 |
|                      |            |           |          |

<sup>\*</sup> Demographic data derived from 2010 US Census

12 Park Street, Brooklyn, NY 11206