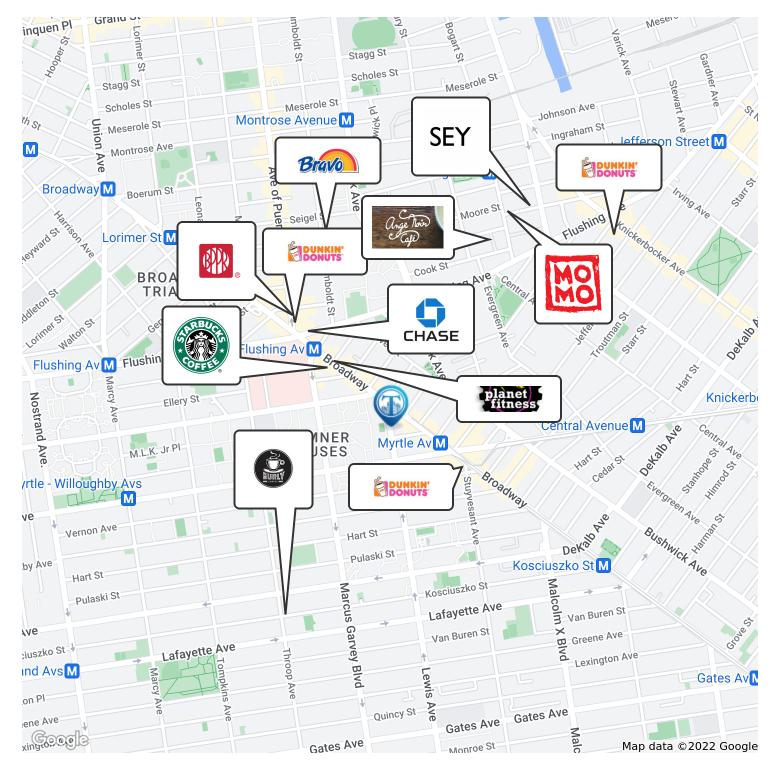

#### **LOCATION OVERVIEW**

Year Built: 1920 Located in Bushwick, in close proximity to the Flushing Ave transit stop.

Public Transit: J & M train at Flushing Ave.

Building Size: 37,313 SF Nearby local tenants include,

-Planet Fitness, Bravo Supermarkets, Starbucks, Dunkin', Popular Bank, Ange Noir Cafe,

SEY Coffee, Burly Cofee. Momo Sushi Shack

Zoning: C8-2

12 Park Street, Brooklyn, NY 11206

12 Park Street, Brooklyn, NY 11206

**Location Maps** 

12 Park Street, Brooklyn, NY 11206

Floor Plan

12 Park Street, Brooklyn, NY 11206