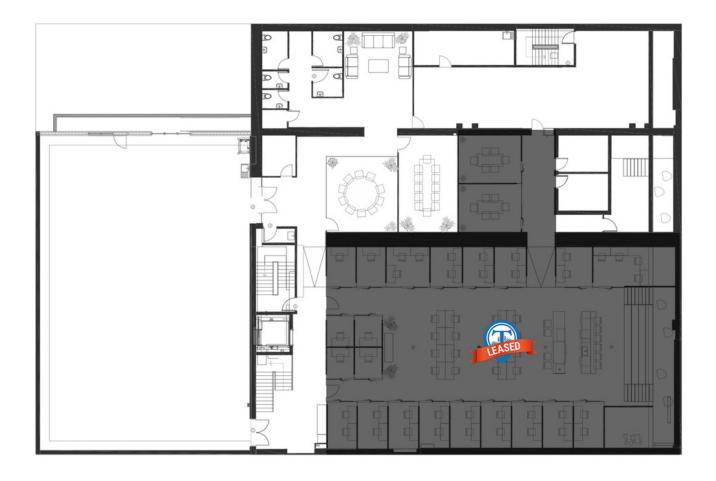

12 Park Street, Brooklyn, NY 11206

**Location Maps** 

12 Park Street, Brooklyn, NY 11206

Floor Plan

12 Park Street, Brooklyn, NY 11206