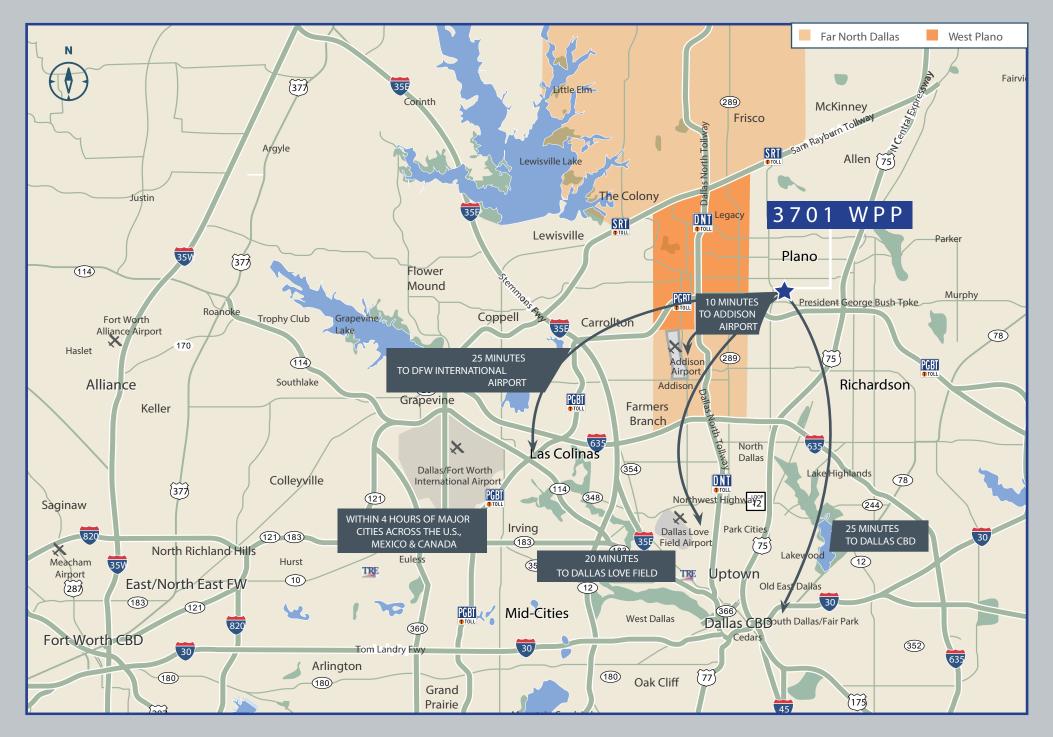

# **3701 W PLANO PARKWAY**

## **PROPERTY HIGHLIGHTS**

- Beautiful 3 Story Atrium
- Outdoor Deck with Seating
- Abundant Surface Parking (Up to 5:1000)
- Covered Parking Available
- Fiber Provided By Level 3 and Verizon
- Recently Updated Tenant Lounge
- Strong Responsive Ownership
- Convenient Accessibility to Pres. George Bush Turnpike
- Monument Signage Available

MadisonMarquette A Capital Guidance Company

- Located on the DART Bus Line
- Prestigious West Plano Location

 Michael Carmichael
 Kurt Cherry
 Kelsey Oldham

 972.421.3306
 972.421.3322
 972.421.3307

### PREMIER WEST PLANO LOCATION



#### COUNTRY CLUBS & CHAMPIONSHIP GOLF

The neighborhoods surrounding 3701 W Plano Pkwy feature several premier country clubs and golf courses, creating an exclusive environment and offering premier client entertainment within a short drive.



Hills at Prestonwood Country Club (7 Miles to the west)









#### FIRST-CLASS HOTELS

There are 29 hotels in the West Plano submarket, and two more are currently under construction. Some of the most prominent accommodations include those shown below.







Residence Inn<sup>®</sup>









HYAIT