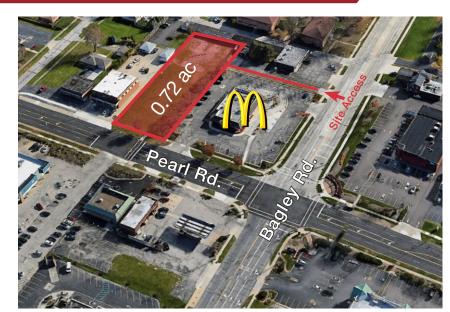

# 7241 Pearl Rd. Middleburg Hts., OH

### **Property Features**

- Ground lease
- 0.72 acres
- Adjacent to busy McDonalds
- Zoned Commercial Retail
- Public utilities at site
- Easy access from Bagley & Pearl Rds.
- Curb cut at light
- 38,365 VPD