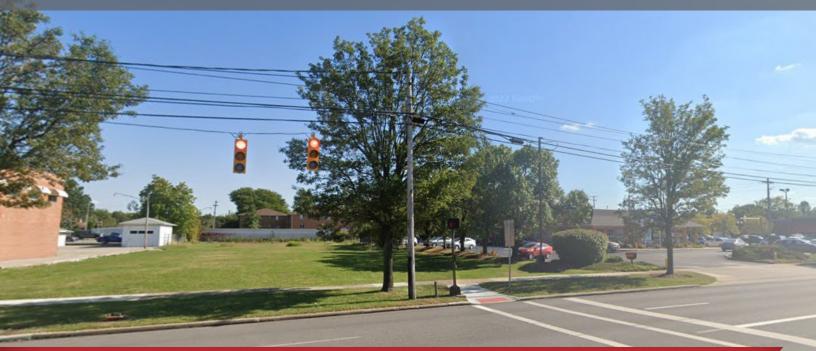

# 7241 Pearl Rd. Middleburg Hts., OH

### **Property Features**

- Ground lease
- 0.72 acres
- Adjacent to busy McDonalds
- Zoned Commercial Retail
- Public utilities at site
- Easy access from Bagley & Pearl Rds.
- Curb cut at light
- 38,365 VPD