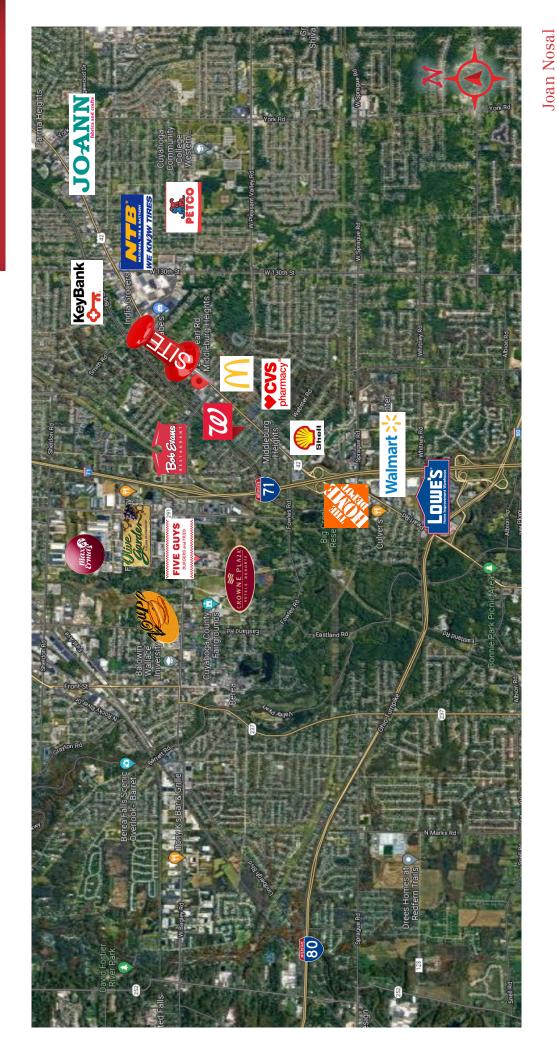

# RETAIL MAP

6060 Rockside Woods Blvd., Suite 402 Independence, Ohio 44131 +1 216 831 3310 naipvc.com

joan.nosal@naipvc.com

NO WARRANTY OR REPRESENTATION, EXPRESS OR IMPLIED, IS MADE AS TO THE ACCURACY OF THE INFORMATION CONTAINED HEREIN, AND THE SAME IS SUBMITTED SUBJECT TO ERRORS, OMISSIONS, CHANGE OF PRICE, RENTAL OR OTHER CONDITIONS, PRIOR SALE, LEASE OR FINANSIONS, OR MITHORAWAL WITHOUT NOTICE, AND OF AND SPECIAL LISTING CONDITIONS MIPOSED BY OUR PRINCIPALS NO WARRANTIES OR REPRESENTATIONS ARE MADE AS TO THE CONDITION OF THE PROPERTY OR ANY HAZARDS CONTAINED THEREIN ARE ANY TO BE IMPLIED.