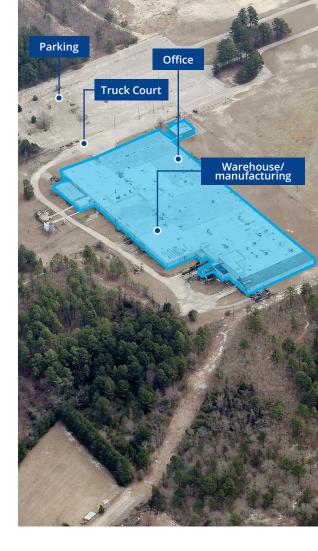

# ±190,495-square-foot, subdividable industrial building for sale or lease

2400 Main Street consists of an approximately 190,495-square-foot manufacturing facility on  $\pm 78.23$  acres in Elgin, SC. The available space is subdividable including several private offices and open space for cubicles. The building is fenced and has a secured expandable truck court and the site has potential for building expansion or additional lay-down yard storage. Additionally, the property is situated just  $\pm 3.5$  miles from I-20,  $\pm 13.5$  miles from I-77 and  $\pm 27$  miles from I-26.

# Property specifications

| Address:        | 2400 Main Street            |             |
|-----------------|-----------------------------|-------------|
| Location:       | Elgin, SC                   |             |
| Site:           | ±78.23 acres                |             |
| Parking lot:    | ±2.5-acre gravel lot        |             |
| Available area: | Warehouse/<br>manufacturing | ±188,508 SF |
|                 | Detached building           | ±1,987 SF   |
|                 | Total                       | ±190,495 SF |
| Year built:     | 1958 (renovated in 1988)    |             |
| Loading:        | Dock-high                   | 6 doors     |
|                 | Drive-in                    | 2 doors     |
|                 | Expandable truck court      |             |
| Clear height:   | 14'                         |             |
| Sprinklers:     | Wet                         |             |