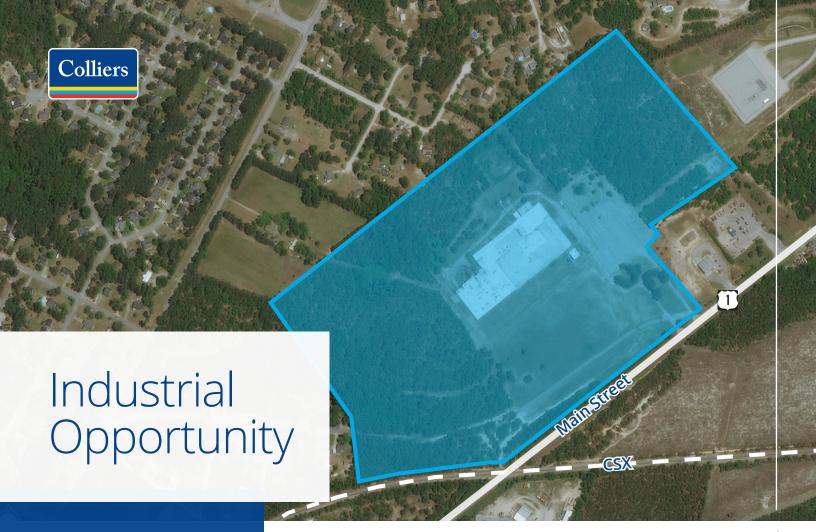

# 2400 Main Street Elgin, SC 29045

# ±190,495-square-foot, subdividable industrial building for sale or lease

2400 Main Street consists of an approximately 190,495-square-foot manufacturing facility on  $\pm 78.23$  acres in Elgin, SC. The available space is subdividable including several private offices and open space for cubicles. The building is fenced and has a secured expandable truck court and the site has potential for building expansion or additional lay-down yard storage. Additionally, the property is situated just  $\pm 3.5$  miles from I-20,  $\pm 13.5$  miles from I-77 and  $\pm 27$  miles from I-26.

# For sale or lease