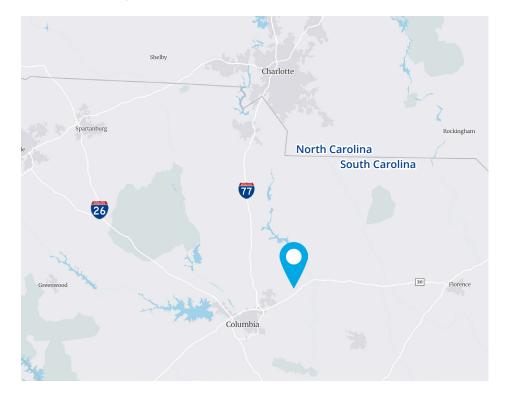

# ±190,495-square-foot, subdividable industrial building for sale or lease

2400 Main Street consists of an approximately 190,495-square-foot manufacturing facility on  $\pm 78.23$  acres in Elgin, SC. The available space is subdividable including several private offices and open space for cubicles. The building is fenced and has a secured expandable truck court and the site has potential for building expansion or additional lay-down yard storage. Additionally, the property is situated just  $\pm 3.5$  miles from I-20,  $\pm 13.5$  miles from I-77 and  $\pm 27$  miles from I-26.

# Street map