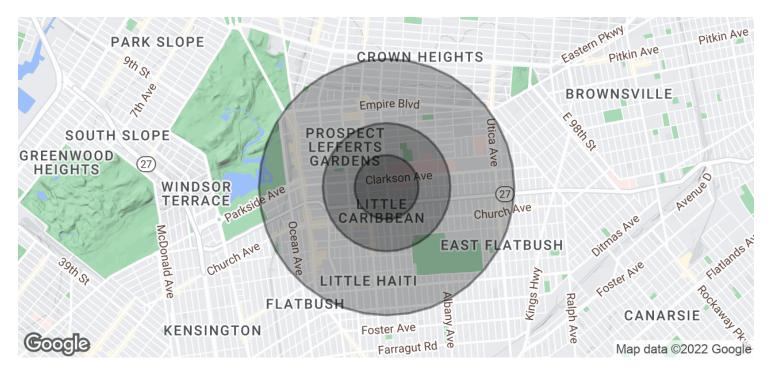

### Location Map

Broker is relying on Landlord or other Landlord-supplied sources for the accuracy of said information and has no knowledge of the accuracy of it. Broker makes no representation and/or warranty, expressed or implied, as to the accuracy of such information.

#### **Executive Summary**

| OFFERING SUMMARY |                | ARY                   | PROPERTY OVERVIEW                                                                                                                         |  |
|------------------|----------------|-----------------------|-------------------------------------------------------------------------------------------------------------------------------------------|--|
|                  | Lease Rate:    | Call to: 718-437-6100 | Community facility space<br>Lower level                                                                                                   |  |
|                  | Available SF:  | 1,200 SF              | Private street entrance<br>ADA accessible                                                                                                 |  |
|                  | Building Size: | 41,314 SF             | LOCATION OVERVIEW                                                                                                                         |  |
|                  | Lot Size:      | 6,913 SF              | Located in the Prospect Lefferts Gardens neighborhood of Brooklyn between Lenox Rd $\&$ Clarkson Ave near the Winthrop St subway station. |  |
|                  | Zoning:        | R7-1                  | Nearest Transit: 2 & 5 trains at Winthrop St and the B44 bus line.                                                                        |  |
|                  |                |                       | Nearby tenants include CVS, BP, Dunkin', 7 Star Pharmacy, Walgreens, Popeyes Louisiana                                                    |  |