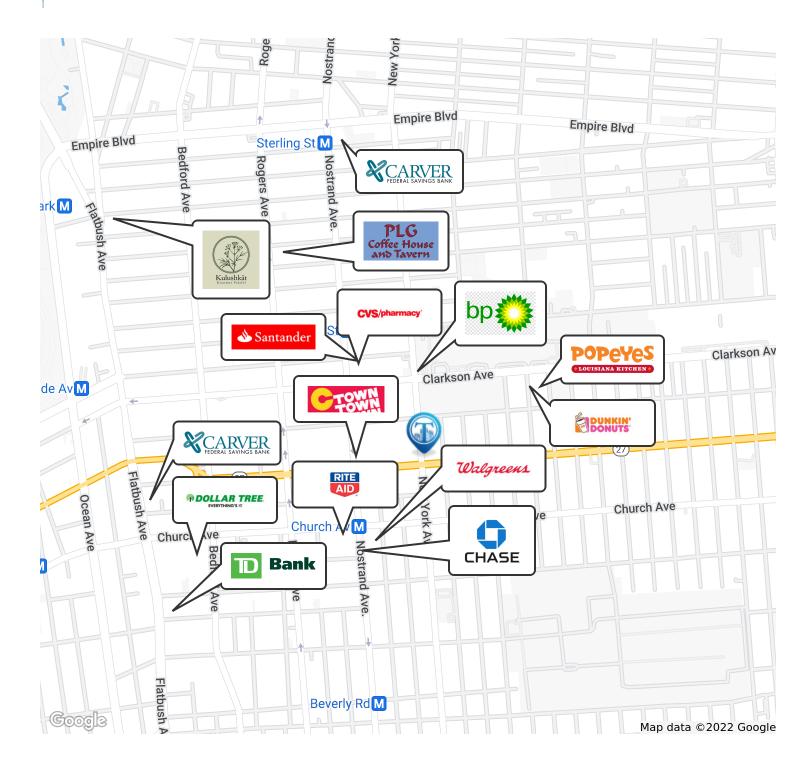

### Retailer Map

Broker is relying on Landlord or other Landlord-supplied sources for the accuracy of said information and has no knowledge of the accuracy of it. Broker makes no representation and/or warranty, expressed or implied, as to the accuracy of such information.

Kitchen, Dollar Tree, Five Below, Rite Aid, CTown Supermarkets, and more!

Broker is relying on Landlord or other Landlord-supplied sources for the accuracy of said information and has no knowledge of the accuracy of it. Broker makes no representation and/or warranty, expressed or implied, as to the accuracy of such information.