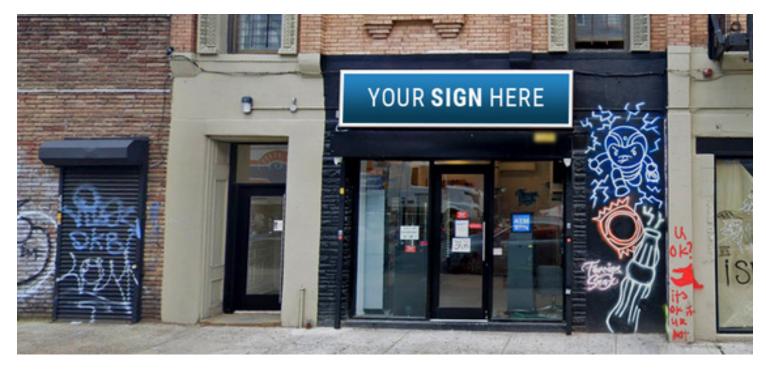

# FOR LEASE | RETAIL SPACE 350 SF | 448 Wilson Ave | Retail Space for Lease

448 Wilson Ave, Brooklyn, NY 11221

Shlomi Bagdadi 718.437.6100 x101 sb@tristatecr.com

448 Wilson Ave, Brooklyn, NY 11221

#### **Executive Summary**

| OFFERING SUMMARY |                       | PROPERTY OVERVIEW                                                                                                                                                                                                               |  |
|------------------|-----------------------|---------------------------------------------------------------------------------------------------------------------------------------------------------------------------------------------------------------------------------|--|
| Lease Rate:      | Call to: 718-437-6100 | 15 feet of frontage<br>Clean space                                                                                                                                                                                              |  |
| Available SF:    | 350 SF                | LOCATION OVERVIEW                                                                                                                                                                                                               |  |
| Building Size:   | 11,719 SF             | Located in the Bushwick neighborhood of Brooklyn between Cornelia St and Jefferson Ave near the Myrtle - Wyckoff Ave subway station.                                                                                            |  |
| Lot Size:        | 2,417 SF              | Nearest Transit: M train at Myrtle - Wyckoff, L train at Halsey St, and the B60 bus line.                                                                                                                                       |  |
| Zoning:          | R6                    | Nearby tenants include Bricklyn Pizza, Food Bazaar Supermarket, Popeyes, Citibank, Familly<br>Dollar, Evil Twin Brewing, L Train Vintage, Foodtown of Bushwick, Key Food Supermarkets,<br>Rite Aid, Halsey Ale House, and more! |  |