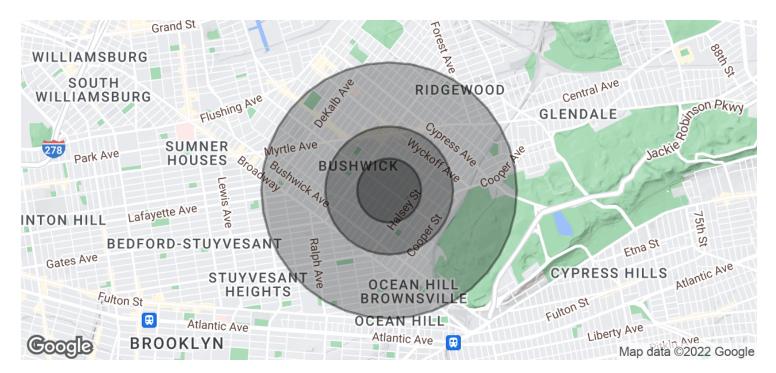

#### Demographics Map & Report

| POPULATION                              | 0.25 MILES                 | 0.5 MILES           | 1 MILE               |
|-----------------------------------------|----------------------------|---------------------|----------------------|
| Total Population                        | 12,574                     | 48,144              | 178,541              |
| Average Age                             | 29.9                       | 29.8                | 30.0                 |
| Average Age (Male)                      | 26.4                       | 27.5                | 28.4                 |
| Average Age (Female)                    | 34.0                       | 32.0                | 31.8                 |
|                                         |                            |                     |                      |
|                                         |                            |                     |                      |
| HOUSEHOLDS & INCOME                     | 0.25 MILES                 | 0.5 MILES           | 1 MILE               |
| HOUSEHOLDS & INCOME<br>Total Households | <b>0.25 MILES</b><br>4,044 | 0.5 MILES<br>15,591 | <b>1 MILE</b> 58,937 |
|                                         |                            |                     |                      |
| Total Households                        | 4,044                      | 15,591              | 58,937               |
| Total Households<br># of Persons per HH | 4,044<br>3.1               | 15,591<br>3.1       | 58,937<br>3.0        |