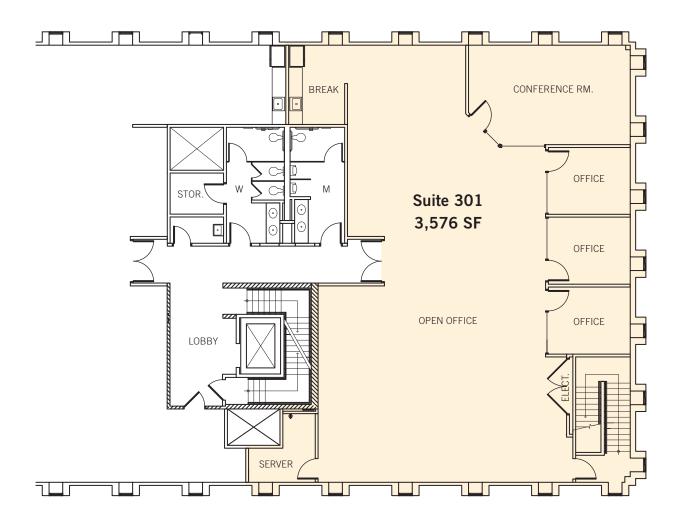

## Mountain View office space for lease

625 Ellis Street, Suite 301, Mountain View ±3,576 sq ft available

Floor plans may not be to scale. The information contained herein has been obtained from sources we deem reliable. We have no reason to doubt its accuracy, but we do not guarantee it. All information should be verified prior to lease.