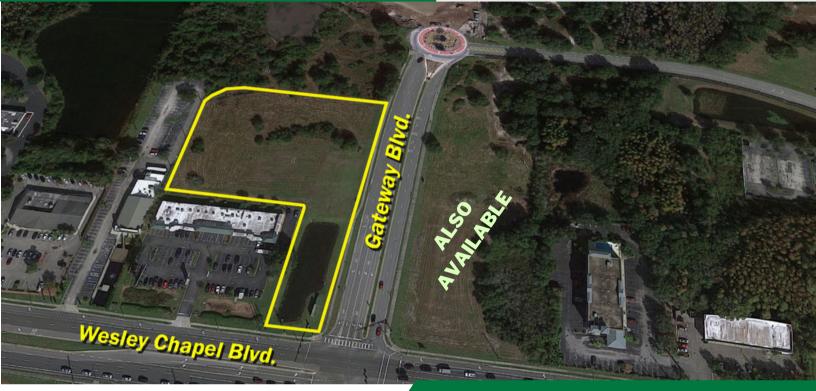

## FOR SALE Grove Mall Outparcel

9 5685 Gateway Blvd., Wesley Chapel, FL 33544

This 3.51 AC site is perfectly located along the Wesley Chapel Blvd corridor, with visibility along this main thoroughfare, and .4 miles from the I-75 exit.

Gateway Blvd is one of two access points to The Grove, a thriving Shopping Center home to several national and regional retailers. Recent media announcements include the addition of Krate, a container park that will be packed with 55 restaurants and retail shops, as well as a stage for live entertainment. Additional new developments include a mini-golf course, waterpark and an entertainment venue with movie screens, playground and a variety of activities for the whole family.

With its C2 Commercial zoning, this property is perfectly positioned to take advantage of the proximity to this family destination, as well as the new Wesley Chapel Sports Complex, Wiregrass and Tampa Prime Outlet Malls. The site is ideal for Hotel, restaurant and other retail uses.