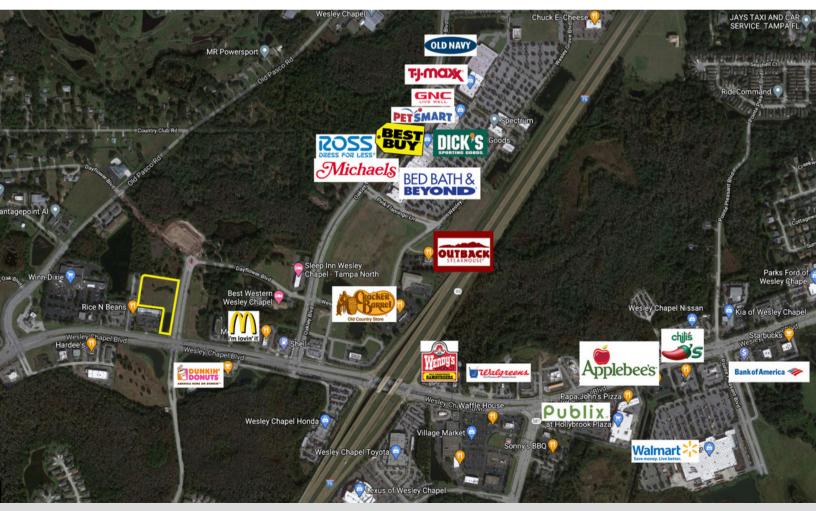

Gateway Blvd is one of two access points to The Grove, a thriving Shopping Center home to several national and regional retailers. Recent media announcements include the addition of Krate, a container park that will be packed with 55 restaurants and retail shops, as well as a stage for live entertainment. Additional new developments include a mini-golf course, waterpark and an entertainment venue with movie screens, playground and a variety of activities for the whole family.

With its C2 Commercial zoning, this property is perfectly positioned to take advantage of the proximity to this family destination, as well as the new Wesley Chapel Sports Complex, Wiregrass and Tampa Prime Outlet Malls. The site is ideal for Hotel, restaurant and other retail uses.