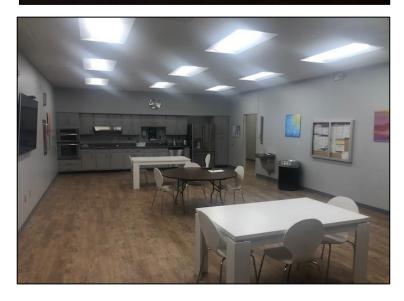

#### **PROPERTY FEATURES:**

- ❖ 9,462 Total SF available for lease
- Located in City of Blue Ash
- Walking distance to Summit Park
- 50+ parking spaces
- On-site workout facility and showers
- Shared breakroom area
- Easy access to I-71 and I-275
- Lease Rate: \$9.95 PSF Full Service