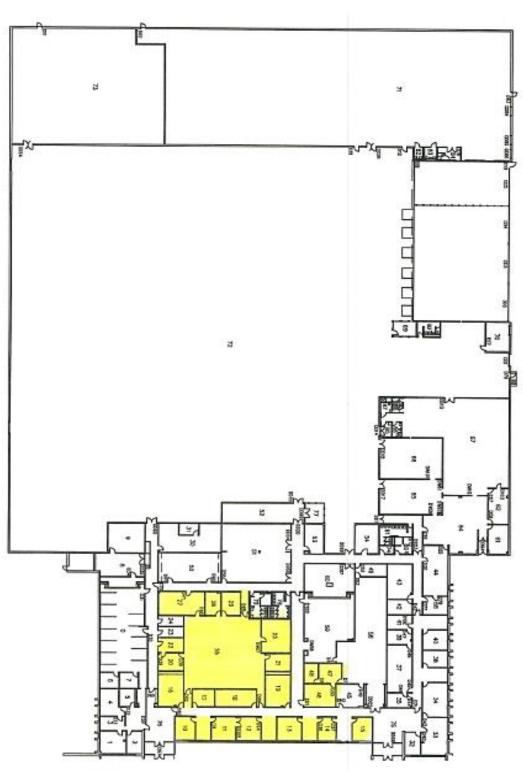

#### **PROPERTY FEATURES:**

- ❖ 9,462 Total SF available for lease
- Located in City of Blue Ash
- Walking distance to Summit Park
- 50+ parking spaces
- On-site workout facility and showers
- Shared breakroom area
- Easy access to I-71 and I-275
- Lease Rate: \$9.95 PSF Full Service