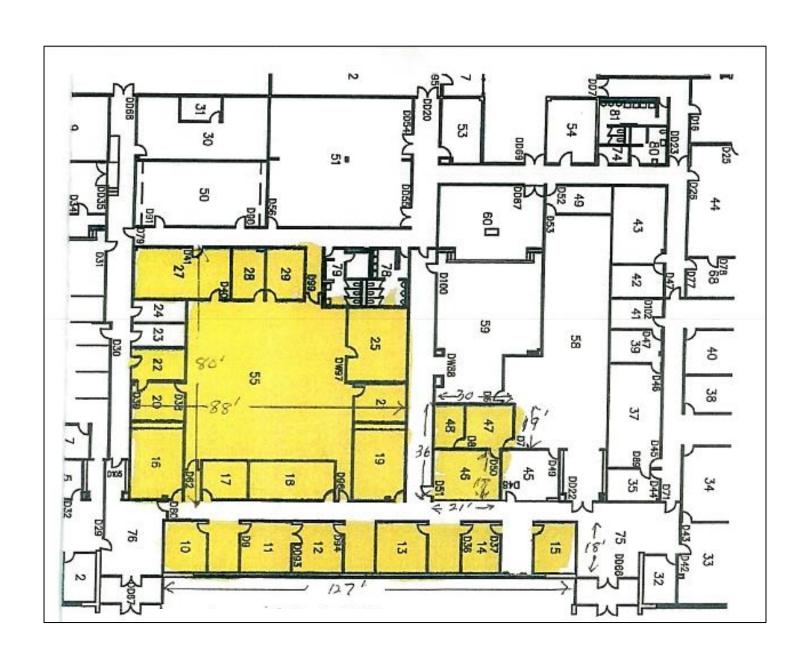

#### **PROPERTY FEATURES:**

- ❖ 9,462 Total SF available for lease
- Located in City of Blue Ash
- Walking distance to Summit Park
- 50+ parking spaces
- On-site workout facility and showers
- Shared breakroom area
- Easy access to I-71 and I-275
- Lease Rate: \$9.95 PSF Full Service