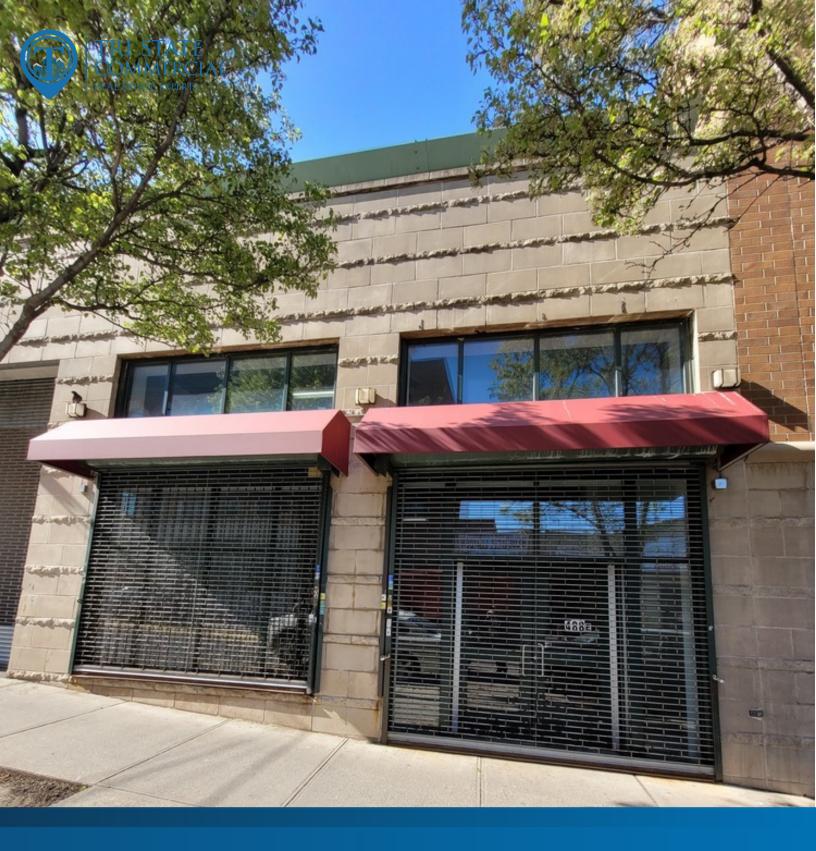

# FOR LEASE | RETAIL SPACE 1,506 SF | 488 E 164th St | Retail Space for Lease

488 E 164th St, Bronx, NY 10456

Shlomi Bagdadi 718.437.6100 x101 sb@tristatecr.com Sam Hartstein 718.437.6100 x155 Sam.H@TriStateCR.com

#### **OFFERING SUMMARY**

Lease Rate: Call to: 718-437-6100

Available SF: 1,506 SF

Building Size: 11,719 SF

Lot Size: 34,238 SF

Zoning: M1-1/R7-2

#### **PROPERTY OVERVIEW**

Located right near 3rd Ave

20-foot ceilings 25 feet of frontage

Con he cosily yented

Can be easily vented