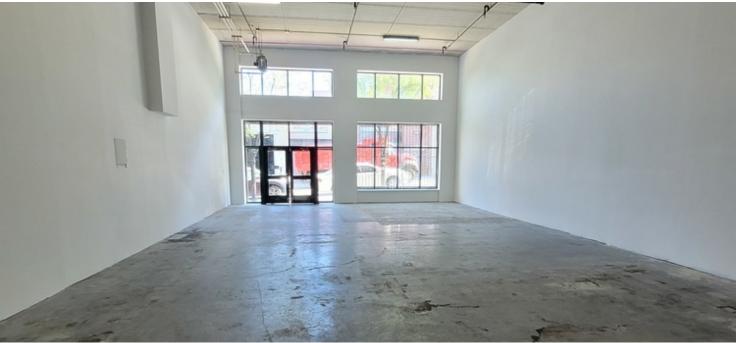

#### **PROPERTY OVERVIEW**

Located right near 3rd Ave

20-foot ceilings 25 feet of frontage

Con he cosily yented

Can be easily vented

#### **Additional Photos**

488 E 164th St, Bronx, NY 10456

Floor Plans

TOTAL AVILABLE SPACE 1,506 SF

488 E 164th St, Bronx, NY 10456

Location Map

488 E 164th St, Bronx, NY 10456