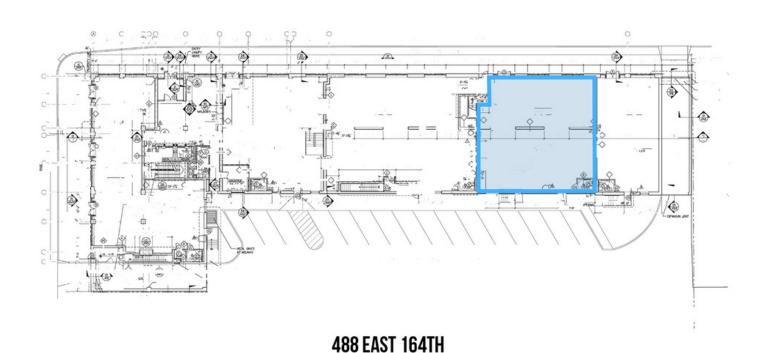

#### **Additional Photos**

488 E 164th St, Bronx, NY 10456

Floor Plans

TOTAL AVILABLE SPACE 1,506 SF

488 E 164th St, Bronx, NY 10456

Location Map

488 E 164th St, Bronx, NY 10456