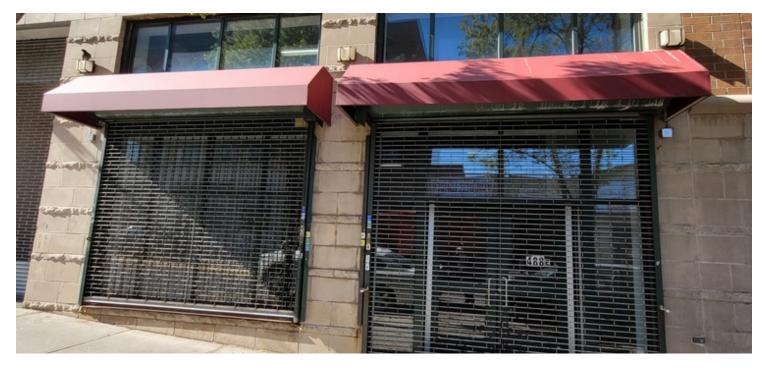

#### **PROPERTY OVERVIEW**

Located right near 3rd Ave

20-foot ceilings 25 feet of frontage

Con he cosily yented

Can be easily vented

#### **Additional Photos**

488 E 164th St, Bronx, NY 10456

Floor Plans

TOTAL AVILABLE SPACE 1,506 SF

488 E 164th St, Bronx, NY 10456

Location Map

488 E 164th St, Bronx, NY 10456