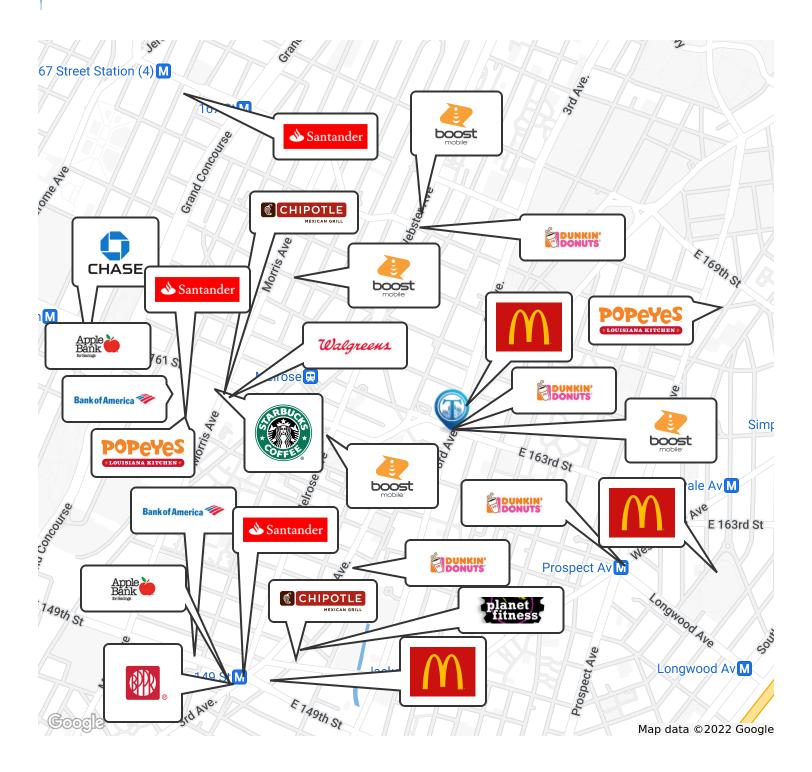

BX6, BX13, BX21, & BX15 bus lines.

Nearby tenants include Food Bazaar, McDonald's, Dunkin', Boost Mobile, Popeyes, Goodman Plaza Pharmacy, Chipotle, Starbucks, Santander Bank, Aldi, Planet Fitness, Purlington and morel

Burlington, and more!

488 E 164th St, Bronx, NY 10456

<sup>\*</sup> Demographic data derived from 2010 US Census

488 E 164th St, Bronx, NY 10456

Retailer Map