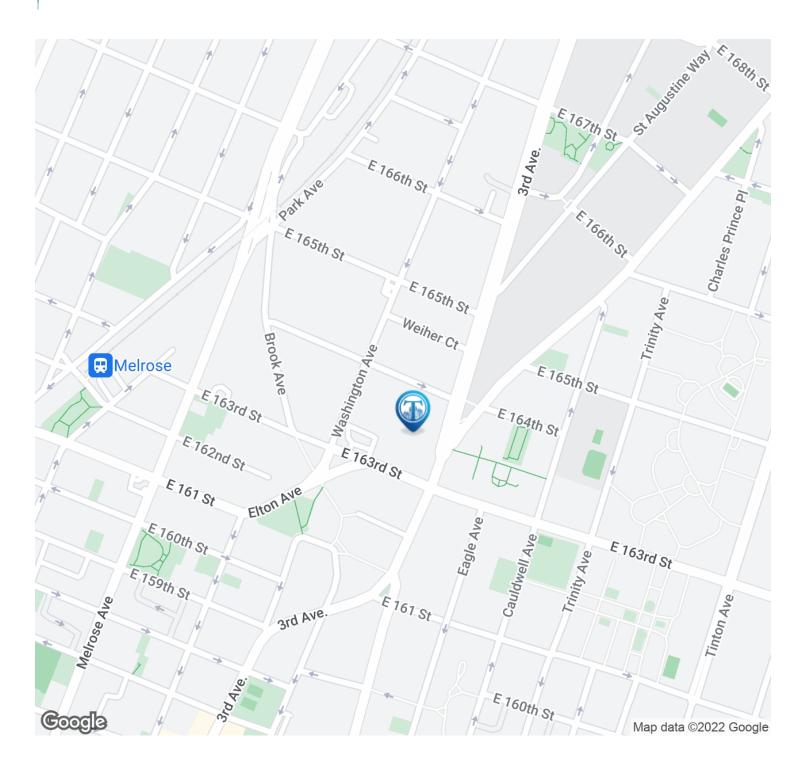

#### **LOCATION OVERVIEW**

Located in the Morrisania neighborhood of the Bronx between Washington Ave and 3rd

Ave near the Prospect Ave train station.

Nearest transit: Melrose stop on the Metro-North RR, 2 & 5 trains at Prospect Ave, and the

BX6, BX13, BX21, & BX15 bus lines.

Nearby tenants include Food Bazaar, McDonald's, Dunkin', Boost Mobile, Popeyes, Goodman Plaza Pharmacy, Chipotle, Starbucks, Santander Bank, Aldi, Planet Fitness, Purlington and morel

Burlington, and more!

488 E 164th St, Bronx, NY 10456

#### **Additional Photos**

488 E 164th St, Bronx, NY 10456

Floor Plans

TOTAL AVILABLE SPACE 1,506 SF

488 E 164th St, Bronx, NY 10456

Location Map

488 E 164th St, Bronx, NY 10456