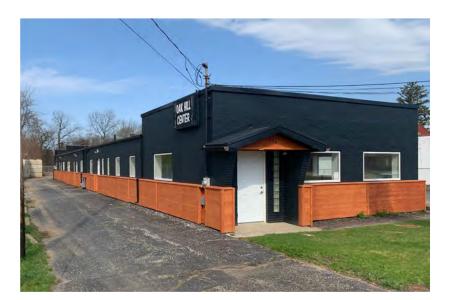

OAK HILL CENTER

#### **Property Features**

• 6,300 SF Total

OAK HILL CENTER

- Two buildings
- 0.827 acres
- Zoning U-3
- 9' ceilings
- Property is fenced on 3 sides
- Utilities separately metered
- Great visibility on Canton Road
- Easy access to SR-224, I-76, I-77
- Sale price: \$395,000