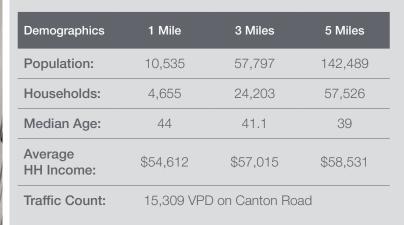

#### **Property Details**

| SPACE AVAILABLE: |                                                                                                                                                                                                                                                                                       |                    |
|------------------|---------------------------------------------------------------------------------------------------------------------------------------------------------------------------------------------------------------------------------------------------------------------------------------|--------------------|
| Building 1       | 3 Units                                                                                                                                                                                                                                                                               | 4,060 SF           |
| Building 2       | 2 Units                                                                                                                                                                                                                                                                               | 2,240 SF           |
| PROPERTY TYPE:   |                                                                                                                                                                                                                                                                                       | Retail/Office      |
| RESTROOMS:       |                                                                                                                                                                                                                                                                                       | One per unit       |
| YEAR BUILT:      |                                                                                                                                                                                                                                                                                       | 1957 / 1970        |
| YEAR RENOVATED:  |                                                                                                                                                                                                                                                                                       | 2021               |
| LAND AREA:       |                                                                                                                                                                                                                                                                                       | 0.82 acres         |
| PARCEL:          |                                                                                                                                                                                                                                                                                       | 6825724            |
| ZONING:          |                                                                                                                                                                                                                                                                                       | U-3                |
| CEILING HEIGHT:  |                                                                                                                                                                                                                                                                                       | 9'                 |
| UTILITIES:       |                                                                                                                                                                                                                                                                                       | metered separately |
| SALE PRICE:      |                                                                                                                                                                                                                                                                                       | \$395,000          |
| COMMENTS:        | Two buildings totaling 6,300 SF. Five units are available.<br>Each unit has 9' ceilings, a restroom and separately metered<br>utilities. The property is 0.827 acres and fenced on 3 sides.<br>Great visibility on Canton Road with easy access to SR-224,<br>I-76, I-77. U-3 zoning. |                    |