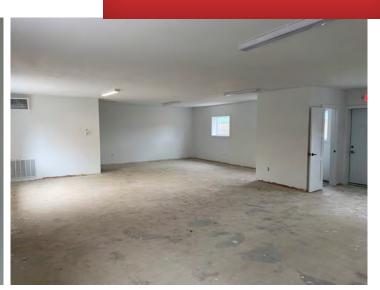

#### **Property Features**

• 6,300 SF Total

OAK HILL CENTER

- Two buildings
- 0.827 acres
- Zoning U-3
- 9' ceilings
- Property is fenced on 3 sides
- Utilities separately metered
- Great visibility on Canton Road
- Easy access to SR-224, I-76, I-77
- Sale price: \$395,000

#### **Property Details**

| SPACE AVAILABLE: |                                                                                                                                                                                                                                                                                       |                    |
|------------------|---------------------------------------------------------------------------------------------------------------------------------------------------------------------------------------------------------------------------------------------------------------------------------------|--------------------|
| Building 1       | 3 Units                                                                                                                                                                                                                                                                               | 4,060 SF           |
| Building 2       | 2 Units                                                                                                                                                                                                                                                                               | 2,240 SF           |
| PROPERTY TYPE:   |                                                                                                                                                                                                                                                                                       | Retail/Office      |
| RESTROOMS:       |                                                                                                                                                                                                                                                                                       | One per unit       |
| YEAR BUILT:      |                                                                                                                                                                                                                                                                                       | 1957 / 1970        |
| YEAR RENOVATED:  |                                                                                                                                                                                                                                                                                       | 2021               |
| LAND AREA:       |                                                                                                                                                                                                                                                                                       | 0.82 acres         |
| PARCEL:          |                                                                                                                                                                                                                                                                                       | 6825724            |
| ZONING:          |                                                                                                                                                                                                                                                                                       | U-3                |
| CEILING HEIGHT:  |                                                                                                                                                                                                                                                                                       | 9'                 |
| UTILITIES:       |                                                                                                                                                                                                                                                                                       | metered separately |
| SALE PRICE:      |                                                                                                                                                                                                                                                                                       | \$395,000          |
| COMMENTS:        | Two buildings totaling 6,300 SF. Five units are available.<br>Each unit has 9' ceilings, a restroom and separately metered<br>utilities. The property is 0.827 acres and fenced on 3 sides.<br>Great visibility on Canton Road with easy access to SR-224,<br>I-76, I-77. U-3 zoning. |                    |