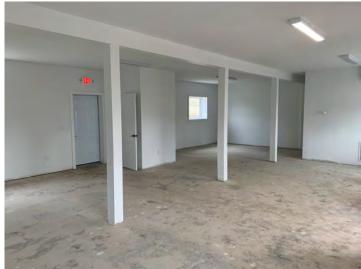

#### **Property Features**

• 6,300 SF Total

OAK HILL CENTER

- Two buildings
- 0.827 acres
- Zoning U-3
- 9' ceilings
- Property is fenced on 3 sides
- Utilities separately metered
- Great visibility on Canton Road
- Easy access to SR-224, I-76, I-77
- Sale price: \$395,000

#### **Property Details**

| SPACE AVAILABLE: |                                                                                                                                                                                                                                                                                       |                    |
|------------------|---------------------------------------------------------------------------------------------------------------------------------------------------------------------------------------------------------------------------------------------------------------------------------------|--------------------|
| Building 1       | 3 Units                                                                                                                                                                                                                                                                               | 4,060 SF           |
| Building 2       | 2 Units                                                                                                                                                                                                                                                                               | 2,240 SF           |
| PROPERTY TYPE:   |                                                                                                                                                                                                                                                                                       | Retail/Office      |
| RESTROOMS:       |                                                                                                                                                                                                                                                                                       | One per unit       |
| YEAR BUILT:      |                                                                                                                                                                                                                                                                                       | 1957 / 1970        |
| YEAR RENOVATED:  |                                                                                                                                                                                                                                                                                       | 2021               |
| LAND AREA:       |                                                                                                                                                                                                                                                                                       | 0.82 acres         |
| PARCEL:          |                                                                                                                                                                                                                                                                                       | 6825724            |
| ZONING:          |                                                                                                                                                                                                                                                                                       | U-3                |
| CEILING HEIGHT:  |                                                                                                                                                                                                                                                                                       | 9'                 |
| UTILITIES:       |                                                                                                                                                                                                                                                                                       | metered separately |
| SALE PRICE:      |                                                                                                                                                                                                                                                                                       | \$395,000          |
| COMMENTS:        | Two buildings totaling 6,300 SF. Five units are available.<br>Each unit has 9' ceilings, a restroom and separately metered<br>utilities. The property is 0.827 acres and fenced on 3 sides.<br>Great visibility on Canton Road with easy access to SR-224,<br>I-76, I-77. U-3 zoning. |                    |