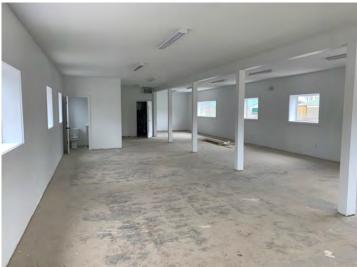

#### **Property Features**

• 6,300 SF Total

OAK HILL CENTER

- Two buildings
- 0.827 acres
- Zoning U-3
- 9' ceilings
- Property is fenced on 3 sides
- Utilities separately metered
- Great visibility on Canton Road
- Easy access to SR-224, I-76, I-77
- Sale price: \$395,000

#### **Property Details**

| SPACE AVAILABLE: |                                                                                                                                                                                                                                                                                       |                    |
|------------------|---------------------------------------------------------------------------------------------------------------------------------------------------------------------------------------------------------------------------------------------------------------------------------------|--------------------|
| Building 1       | 3 Units                                                                                                                                                                                                                                                                               | 4,060 SF           |
| Building 2       | 2 Units                                                                                                                                                                                                                                                                               | 2,240 SF           |
| PROPERTY TYPE:   |                                                                                                                                                                                                                                                                                       | Retail/Office      |
| RESTROOMS:       |                                                                                                                                                                                                                                                                                       | One per unit       |
| YEAR BUILT:      |                                                                                                                                                                                                                                                                                       | 1957 / 1970        |
| YEAR RENOVATED:  |                                                                                                                                                                                                                                                                                       | 2021               |
| LAND AREA:       |                                                                                                                                                                                                                                                                                       | 0.82 acres         |
| PARCEL:          |                                                                                                                                                                                                                                                                                       | 6825724            |
| ZONING:          |                                                                                                                                                                                                                                                                                       | U-3                |
| CEILING HEIGHT:  |                                                                                                                                                                                                                                                                                       | 9'                 |
| UTILITIES:       |                                                                                                                                                                                                                                                                                       | metered separately |
| SALE PRICE:      |                                                                                                                                                                                                                                                                                       | \$395,000          |
| COMMENTS:        | Two buildings totaling 6,300 SF. Five units are available.<br>Each unit has 9' ceilings, a restroom and separately metered<br>utilities. The property is 0.827 acres and fenced on 3 sides.<br>Great visibility on Canton Road with easy access to SR-224,<br>I-76, I-77. U-3 zoning. |                    |