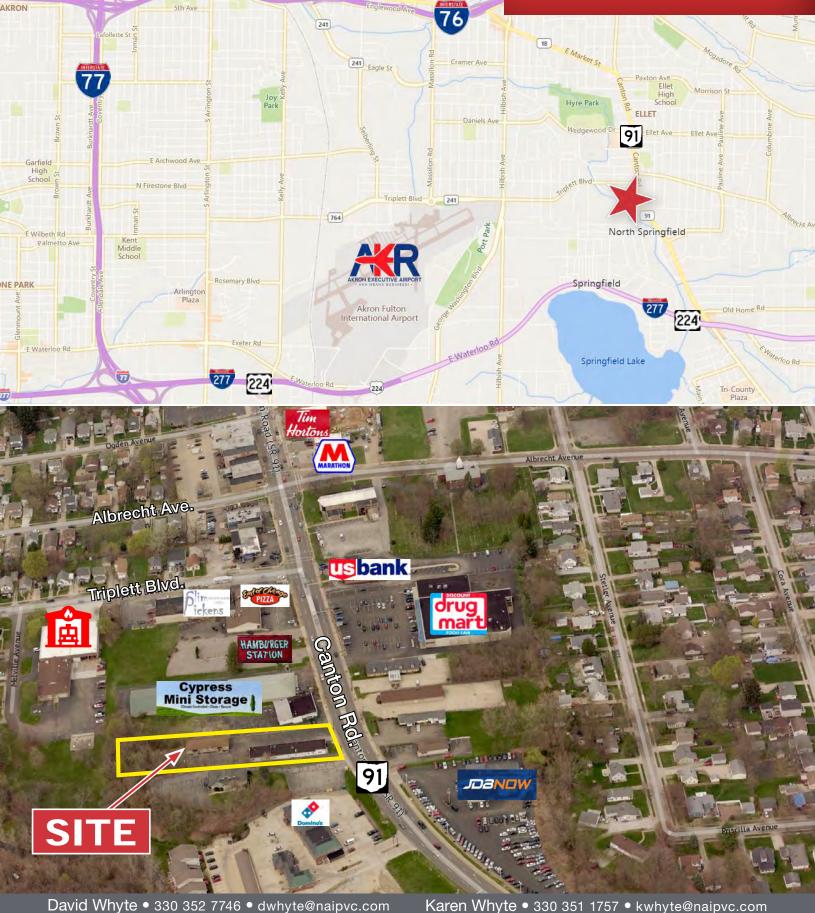

#### **Property Features**

• 6,300 SF Total

OAK HILL CENTER

- Two buildings
- 0.827 acres
- Zoning U-3
- 9' ceilings
- Property is fenced on 3 sides
- Utilities separately metered
- Great visibility on Canton Road
- Easy access to SR-224, I-76, I-77
- Sale price: \$395,000