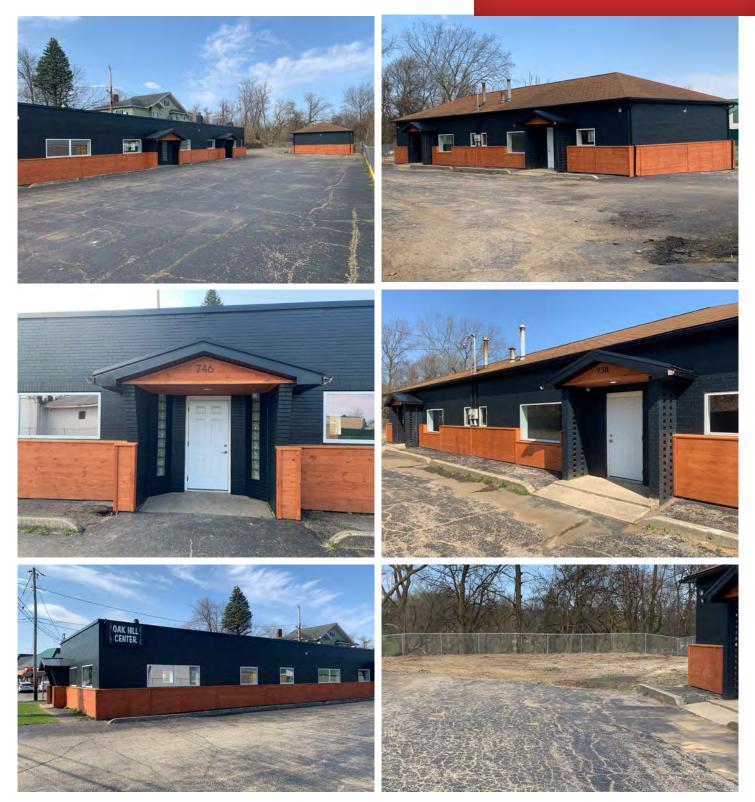

#### **Property Features**

• 6,300 SF Total

OAK HILL CENTER

- Two buildings
- 0.827 acres
- Zoning U-3
- 9' ceilings
- Property is fenced on 3 sides
- Utilities separately metered
- Great visibility on Canton Road
- Easy access to SR-224, I-76, I-77
- Sale price: \$395,000

#### **Property Details**

| SPACE AVAILABLE: |                                                                                                                                                                                                                                                                                       |                    |
|------------------|---------------------------------------------------------------------------------------------------------------------------------------------------------------------------------------------------------------------------------------------------------------------------------------|--------------------|
| Building 1       | 3 Units                                                                                                                                                                                                                                                                               | 4,060 SF           |
| Building 2       | 2 Units                                                                                                                                                                                                                                                                               | 2,240 SF           |
| PROPERTY TYPE:   |                                                                                                                                                                                                                                                                                       | Retail/Office      |
| RESTROOMS:       |                                                                                                                                                                                                                                                                                       | One per unit       |
| YEAR BUILT:      |                                                                                                                                                                                                                                                                                       | 1957 / 1970        |
| YEAR RENOVATED:  |                                                                                                                                                                                                                                                                                       | 2021               |
| LAND AREA:       |                                                                                                                                                                                                                                                                                       | 0.82 acres         |
| PARCEL:          |                                                                                                                                                                                                                                                                                       | 6825724            |
| ZONING:          |                                                                                                                                                                                                                                                                                       | U-3                |
| CEILING HEIGHT:  |                                                                                                                                                                                                                                                                                       | 9'                 |
| UTILITIES:       |                                                                                                                                                                                                                                                                                       | metered separately |
| SALE PRICE:      |                                                                                                                                                                                                                                                                                       | \$395,000          |
| COMMENTS:        | Two buildings totaling 6,300 SF. Five units are available.<br>Each unit has 9' ceilings, a restroom and separately metered<br>utilities. The property is 0.827 acres and fenced on 3 sides.<br>Great visibility on Canton Road with easy access to SR-224,<br>I-76, I-77. U-3 zoning. |                    |