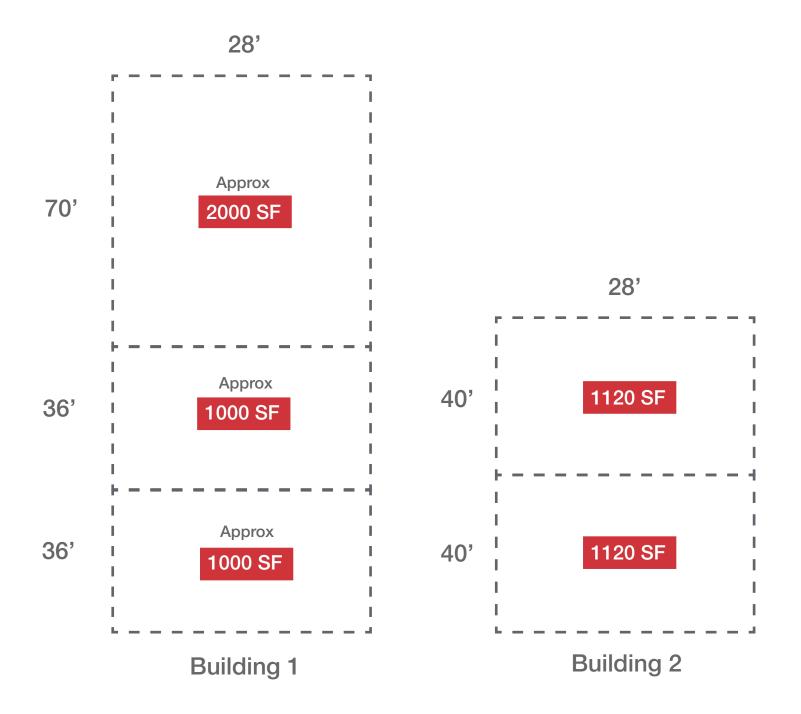

#### **Property Details**

| SPACE AVAILABLE: |                                                                                                                                                                                                                                                                                       |                    |
|------------------|---------------------------------------------------------------------------------------------------------------------------------------------------------------------------------------------------------------------------------------------------------------------------------------|--------------------|
| Building 1       | 3 Units                                                                                                                                                                                                                                                                               | 4,060 SF           |
| Building 2       | 2 Units                                                                                                                                                                                                                                                                               | 2,240 SF           |
| PROPERTY TYPE:   |                                                                                                                                                                                                                                                                                       | Retail/Office      |
| RESTROOMS:       |                                                                                                                                                                                                                                                                                       | One per unit       |
| YEAR BUILT:      |                                                                                                                                                                                                                                                                                       | 1957 / 1970        |
| YEAR RENOVATED:  |                                                                                                                                                                                                                                                                                       | 2021               |
| LAND AREA:       |                                                                                                                                                                                                                                                                                       | 0.82 acres         |
| PARCEL:          |                                                                                                                                                                                                                                                                                       | 6825724            |
| ZONING:          |                                                                                                                                                                                                                                                                                       | U-3                |
| CEILING HEIGHT:  |                                                                                                                                                                                                                                                                                       | 9'                 |
| UTILITIES:       |                                                                                                                                                                                                                                                                                       | metered separately |
| SALE PRICE:      |                                                                                                                                                                                                                                                                                       | \$395,000          |
| COMMENTS:        | Two buildings totaling 6,300 SF. Five units are available.<br>Each unit has 9' ceilings, a restroom and separately metered<br>utilities. The property is 0.827 acres and fenced on 3 sides.<br>Great visibility on Canton Road with easy access to SR-224,<br>I-76, I-77. U-3 zoning. |                    |