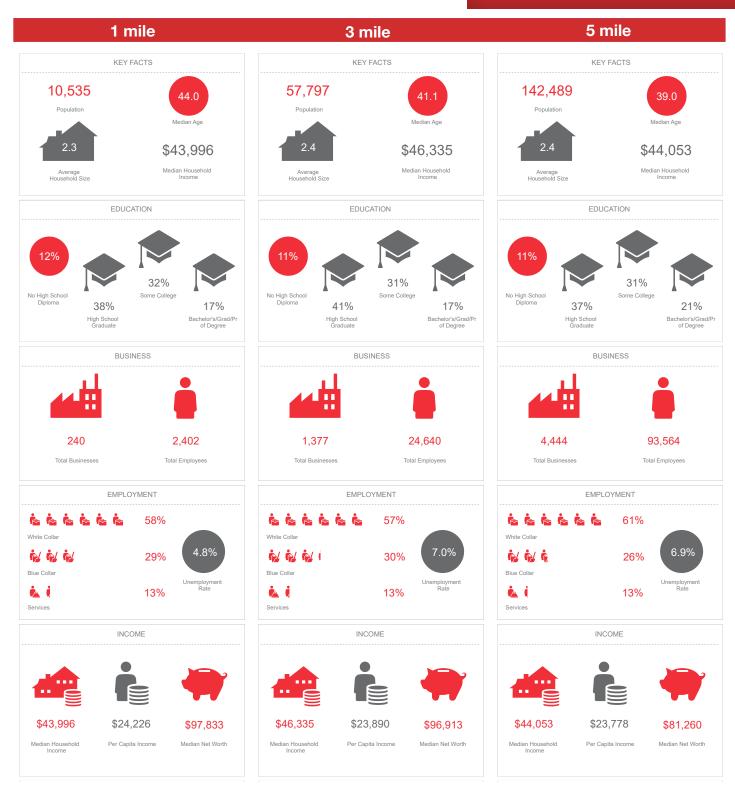

#### **Property Details**

| SPACE AVAILABLE: |                                                                                                                                                                                                                                                                                       |                    |
|------------------|---------------------------------------------------------------------------------------------------------------------------------------------------------------------------------------------------------------------------------------------------------------------------------------|--------------------|
| Building 1       | 3 Units                                                                                                                                                                                                                                                                               | 4,060 SF           |
| Building 2       | 2 Units                                                                                                                                                                                                                                                                               | 2,240 SF           |
| PROPERTY TYPE:   |                                                                                                                                                                                                                                                                                       | Retail/Office      |
| RESTROOMS:       |                                                                                                                                                                                                                                                                                       | One per unit       |
| YEAR BUILT:      |                                                                                                                                                                                                                                                                                       | 1957 / 1970        |
| YEAR RENOVATED:  |                                                                                                                                                                                                                                                                                       | 2021               |
| LAND AREA:       |                                                                                                                                                                                                                                                                                       | 0.82 acres         |
| PARCEL:          |                                                                                                                                                                                                                                                                                       | 6825724            |
| ZONING:          |                                                                                                                                                                                                                                                                                       | U-3                |
| CEILING HEIGHT:  |                                                                                                                                                                                                                                                                                       | 9'                 |
| UTILITIES:       |                                                                                                                                                                                                                                                                                       | metered separately |
| SALE PRICE:      |                                                                                                                                                                                                                                                                                       | \$395,000          |
| COMMENTS:        | Two buildings totaling 6,300 SF. Five units are available.<br>Each unit has 9' ceilings, a restroom and separately metered<br>utilities. The property is 0.827 acres and fenced on 3 sides.<br>Great visibility on Canton Road with easy access to SR-224,<br>I-76, I-77. U-3 zoning. |                    |