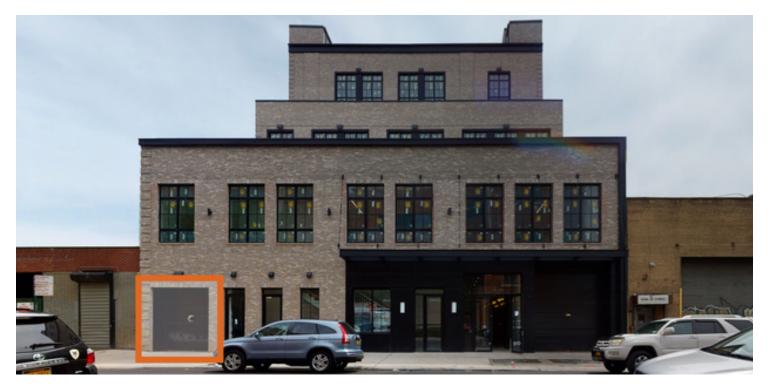

### **PROPERTY OVERVIEW**

Available SF: 6.000 SF 6,000 SF Storage / Parking for lease in Prospect Lefferts Garden!

Highlights:

- Roll up gate Lease Rate: **Upon Request** 

- High ceilings

- Below market rent