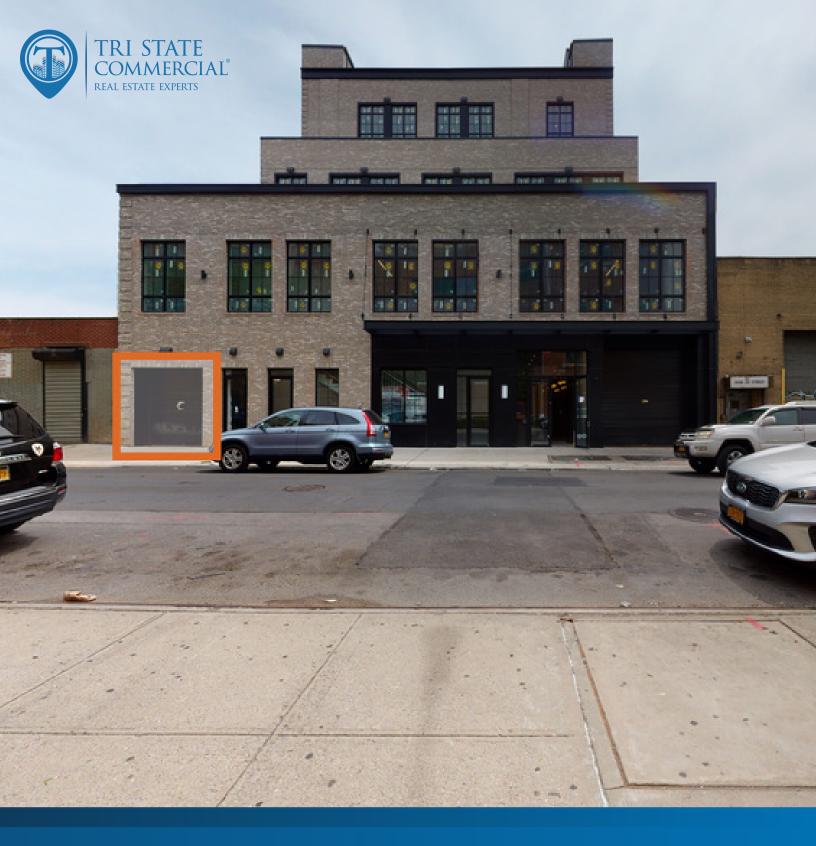

# FOR LEASE | STORAGE / PARKING 6,000 SF Storage / Parking for lease in Prospect Lefferts Garden!

644 Parkside Avenue, Brooklyn, NY 11226

Shlomi Bagdadi 718.437.6100 x101 sb@tristatecr.com

644 Parkside Avenue, Brooklyn, NY 11226

### **PROPERTY OVERVIEW**

Available SF: 6.000 SF 6,000 SF Storage / Parking for lease in Prospect Lefferts Garden!

Highlights:

- Roll up gate Lease Rate: **Upon Request** 

- High ceilings

- Below market rent