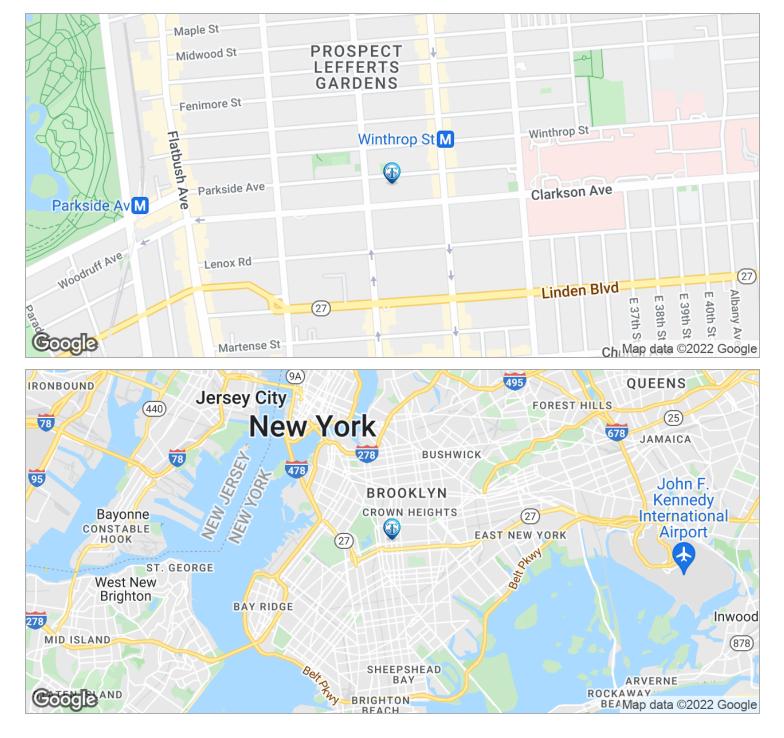

able SF: 6.000 SF 6,000 SF Storage / Parking for lease in Prospect Lefferts Garden!

Highlights:

- Roll up gate Lease Rate: **Upon Request** 

- High ceilings

- Below market rent

Lot Size: 9,178 SF **LOCATION OVERVIEW** 

Located in the Prospect Lefferts Gardens near the Church Av Subway Station.

Public Transport: 2, 5, B & Q train. **Building Size:** 9,000 SF

Nearby local tenants include:

Zoning: M1-1 -Santander Bank ATM, Streetsweeper Cafe & Lounge, PLG Coffee House and Tavern, Carver Federal Savings Bank, Chase Bank, Dunkin, Citibank, Popular Bank, Kulushkat, TD

Bank, Eleven36

Market: **Prospect Lefferts** 

Garden



644 Parkside Avenue, Brooklyn, NY 11226

### Floor Plan-Ground Floor



# GROUND FLOOR 6,000 SF



644 Parkside Avenue, Brooklyn, NY 11226

### **Location Maps**





644 Parkside Avenue, Brooklyn, NY 11226

### Demographics Map & Report



| POPULATION             | 0.25 MILES              | 0.5 MILES               | 1 MILE               |
|------------------------|-------------------------|-------------------------|----------------------|
| Total Population       | 14,194                  | 52,531                  | 194,053              |
| Average age            | 36.2                    | 34.9                    | 34.6                 |
| Average age (Male)     | 32.2                    | 32.2                    | 31.8                 |
| Average age (Female)   | 39.1                    | 37.6                    | 37.2                 |
|                        |                         |                         |                      |
| LIQUOF