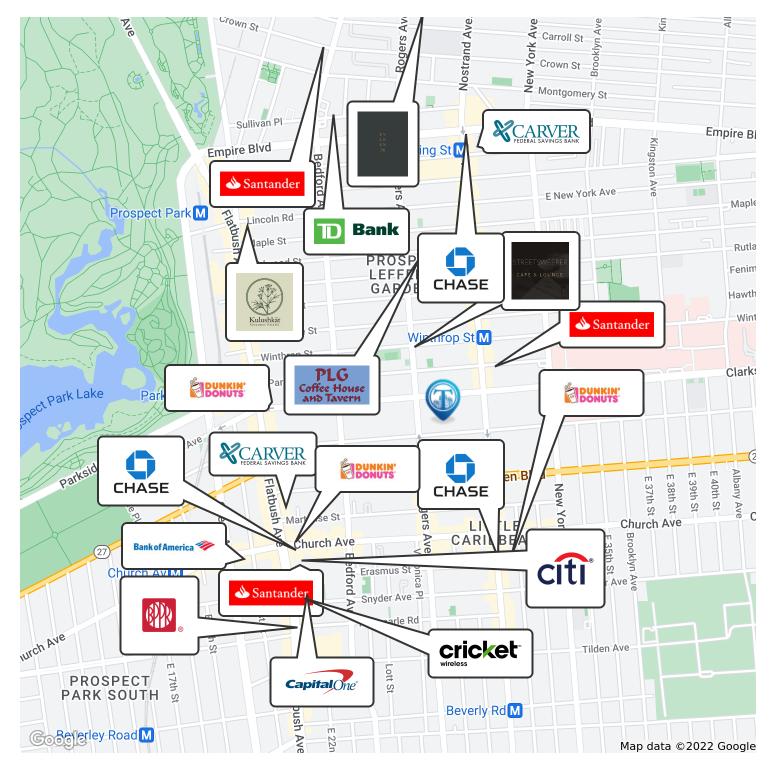

### Retailer Map

Zoning: M1-1 -Santander Bank ATM, Streetsweeper Cafe & Lounge, PLG Coffee House and Tavern, Carver Federal Savings Bank, Chase Bank, Dunkin, Citibank, Popular Bank, Kulushkat, TD

Bank, Eleven36

Market: **Prospect Lefferts** 