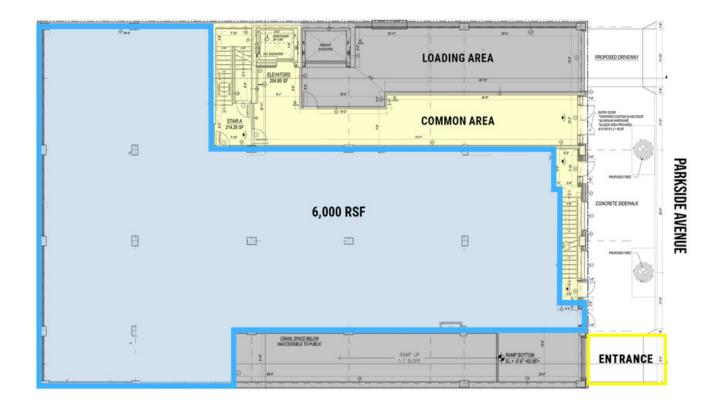

### Floor Plan-Ground Floor

# GROUND FLOOR 6,000 SF

644 Parkside Avenue, Brooklyn, NY 11226