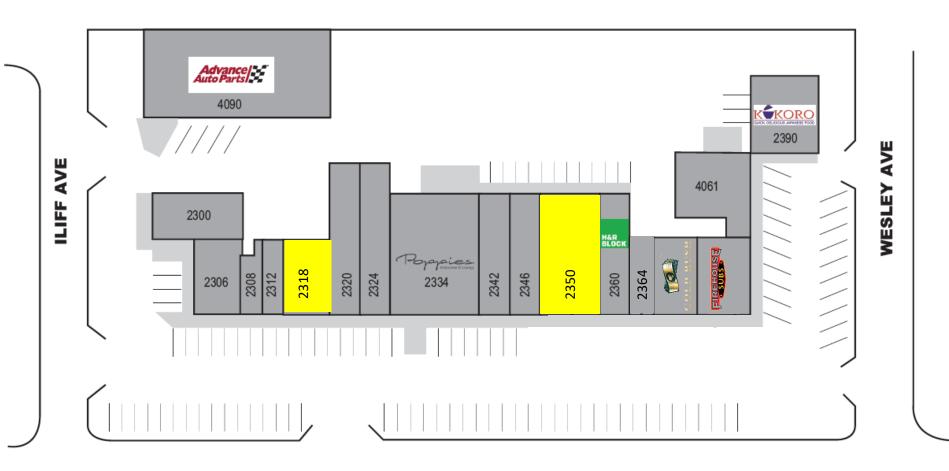

# **PROPERTY OVERVIEW**

|                             |          |                         |                             |            | WOLF     | 17110                                       | AFIVAILA             |                                     |                                                                                                                                                                       |                                  |                                |                                          |
|-----------------------------|----------|-------------------------|-----------------------------|------------|----------|---------------------------------------------|----------------------|-------------------------------------|-----------------------------------------------------------------------------------------------------------------------------------------------------------------------|----------------------------------|--------------------------------|------------------------------------------|
|                             |          |                         |                             |            |          |                                             |                      |                                     |                                                                                                                                                                       |                                  |                                |                                          |
| PROPERTY DES                |          |                         |                             | RIPTI      |          | DEMOGRAPHICS                                |                      |                                     |                                                                                                                                                                       |                                  |                                |                                          |
| LOCATION                    |          |                         | 2300-2392 S. Colorado Blvd. |            |          |                                             |                      |                                     | 1                                                                                                                                                                     | Mile                             | 3 Miles                        | 5 Miles                                  |
| LOCATION                    |          |                         | Denver, CO 80222            |            |          |                                             | 2023 EST. POPULATION |                                     |                                                                                                                                                                       | 6,340                            | 158,345                        | 437,656                                  |
| PROPERTY TYPE               |          |                         | Neighborhood Retail Center  |            |          |                                             | AVERAGE HH INCOME    |                                     |                                                                                                                                                                       | 14,000                           | \$115,662                      | \$104,353                                |
| AVAILABLE SPACE             |          |                         | Unit 2318                   | 3 1,500 SF |          |                                             | DAYTIME EMPLOYEES    |                                     |                                                                                                                                                                       | 5,838                            | 93,202                         | 291,787                                  |
|                             |          |                         | Unit 2350                   | 3,         | 200 SF   |                                             | BUSINESSES           |                                     | 2                                                                                                                                                                     | 2,181                            | 12,311                         | 34,443                                   |
| LEASE RATE                  |          |                         | Please contact broker       |            |          |                                             |                      | TR                                  | AFFIC CO                                                                                                                                                              | UNTS                             | COLO<br>Departmen<br>Transport | or RADO<br>ent of<br>tation CoStar Group |
| LEASE TYPE                  |          |                         | NNN                         |            |          | S. COLORADO BLVD. SOUTH OF<br>E. ILIFF AVE. |                      |                                     |                                                                                                                                                                       | 37,211 VPD                       |                                |                                          |
| 2023 ESTIMATED NNN EXPENSES |          |                         | \$12.56 PSF                 |            |          | E. ILIFF AVE. EAST OF S.                    |                      |                                     |                                                                                                                                                                       |                                  |                                |                                          |
| PARKING                     |          |                         | 108 Surface Spaces          |            |          |                                             | COLORADO BLVD.       |                                     |                                                                                                                                                                       |                                  | 4,100 VPD                      |                                          |
| 2300                        | 1,865 SF | Pet Station             |                             | 2346       | 1,600 SF | Good Day Sp                                 | a                    | _                                   | Naighbarbaad                                                                                                                                                          | L channing contar along Colorado |                                |                                          |
| 2306                        | 1,500 SF | Jet's Pizza             |                             | 2350       | 3,200 SF | VACANT                                      |                      | -                                   | <ul> <li>Neighborhood shopping center along Colo</li> <li>Boulevard; excellent access and visibility.</li> <li>Two spaces remaining; join Jet's Pizza, Pol</li> </ul> |                                  |                                | •                                        |
| 2308                        | 650 SF   | Donut House             |                             | 2360       | 1,530 SF | H&R Block                                   |                      |                                     |                                                                                                                                                                       |                                  |                                | niity.                                   |
| 2312                        | 750 SF   | Tulip Gifts & Ca        | rds                         | 2364       | 750 SF   | Capital Eyeb                                | row Threading        |                                     |                                                                                                                                                                       |                                  |                                | zza Ponnies                              |
| 2318                        | 1,500 SF | VACANT                  |                             | 2370       | 1,500 SF | Gold Rush                                   |                      | Restaurant, Advance Auto Parts, and |                                                                                                                                                                       |                                  |                                |                                          |
| 2320                        | 2,000 SF | State Beauty Su         | pply                        | 2380       | 1,750 SF | Firehouse Su                                | ,                    |                                     |                                                                                                                                                                       | to i aito, aila                  | 1.01.01.01                     |                                          |
| 2324                        | 1,850 SF | Kitchen & Bath Colorado | Design of                   | 2390       | 3,000 SF | Kokoro                                      |                      | MATTHEW WATSO                       |                                                                                                                                                                       |                                  |                                |                                          |
| 2334                        | 4,800 SF | Poppie's Restau         | rant                        | 4061       | 1,530 SF | The Book Ra                                 | ck                   |                                     | Broker<br>(303) 333-9799                                                                                                                                              |                                  |                                | 333-9799                                 |
| 2342                        | 1,600 SF | Fashion Tailor          |                             | 4090       | 7,500 SF | Advanced Au                                 | to Parts Matthew@De  |                                     |                                                                                                                                                                       |                                  | tthew@DePau                    | ılREA.com                                |

### **SITE PLAN**

**SOUTH COLORADO BLVD.** 