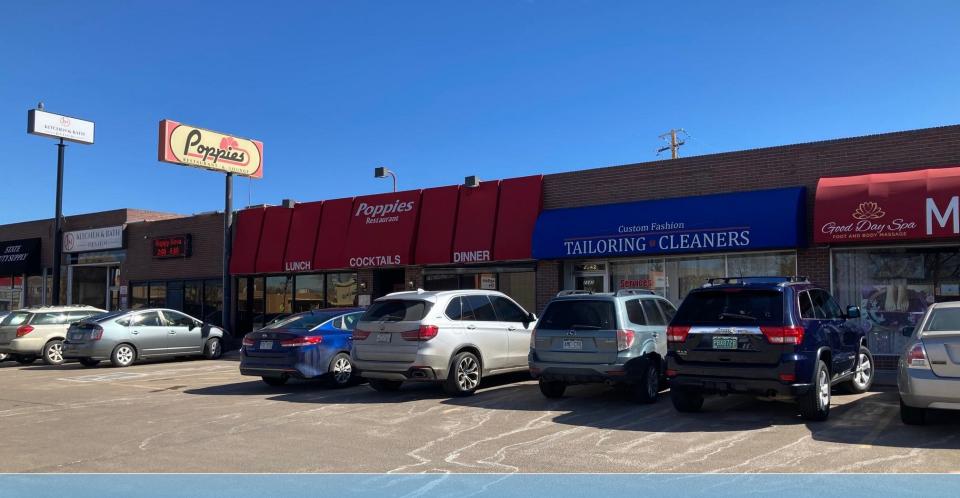

# **PROPERTY OVERVIEW**

|                             |          |                         |                             |            | WOLF     | 17110                                       | AFIVAILA             |                                     |                                                                                                                                                                       |                                  |                                |                                          |
|-----------------------------|----------|-------------------------|-----------------------------|------------|----------|---------------------------------------------|----------------------|-------------------------------------|-----------------------------------------------------------------------------------------------------------------------------------------------------------------------|----------------------------------|--------------------------------|------------------------------------------|
|                             |          |                         |                             |            |          |                                             |                      |                                     |                                                                                                                                                                       |                                  |                                |                                          |
| PROPERTY DES                |          |                         |                             | RIPTI      |          | DEMOGRAPHICS                                |                      |                                     |                                                                                                                                                                       |                                  |                                |                                          |
| LOCATION                    |          |                         | 2300-2392 S. Colorado Blvd. |            |          |                                             |                      |                                     | 1                                                                                                                                                                     | Mile                             | 3 Miles                        | 5 Miles                                  |
| LOCATION                    |          |                         | Denver, CO 80222            |            |          |                                             | 2023 EST. POPULATION |                                     |                                                                                                                                                                       | 6,340                            | 158,345                        | 437,656                                  |
| PROPERTY TYPE               |          |                         | Neighborhood Retail Center  |            |          |                                             | AVERAGE HH INCOME    |                                     |                                                                                                                                                                       | 14,000                           | \$115,662                      | \$104,353                                |
| AVAILABLE SPACE             |          |                         | Unit 2318                   | 3 1,500 SF |          |                                             | DAYTIME EMPLOYEES    |                                     |                                                                                                                                                                       | 5,838                            | 93,202                         | 291,787                                  |
|                             |          |                         | Unit 2350                   | 3,         | 200 SF   |                                             | BUSINESSES           |                                     | 2                                                                                                                                                                     | 2,181                            | 12,311                         | 34,443                                   |
| LEASE RATE                  |          |                         | Please contact broker       |            |          |                                             |                      | TR                                  | AFFIC CO                                                                                                                                                              | UNTS                             | COLO<br>Departmen<br>Transport | or RADO<br>ent of<br>tation CoStar Group |
| LEASE TYPE                  |          |                         | NNN                         |            |          | S. COLORADO BLVD. SOUTH OF<br>E. ILIFF AVE. |                      |                                     |                                                                                                                                                                       | 37,211 VPD                       |                                |                                          |
| 2023 ESTIMATED NNN EXPENSES |          |                         | \$12.56 PSF                 |            |          | E. ILIFF AVE. EAST OF S.                    |                      |                                     |                                                                                                                                                                       |                                  |                                |                                          |
| PARKING                     |          |                         | 108 Surface Spaces          |            |          |                                             | COLORADO BLVD.       |                                     |                                                                                                                                                                       |                                  | 4,100 VPD                      |                                          |
| 2300                        | 1,865 SF | Pet Station             |                             | 2346       | 1,600 SF | Good Day Sp                                 | a                    | _                                   | Naighbarbaad                                                                                                                                                          | L channing contar along Colorado |                                |                                          |
| 2306                        | 1,500 SF | Jet's Pizza             |                             | 2350       | 3,200 SF | VACANT                                      |                      | -                                   | <ul> <li>Neighborhood shopping center along Colo</li> <li>Boulevard; excellent access and visibility.</li> <li>Two spaces remaining; join Jet's Pizza, Pol</li> </ul> |                                  |                                | •                                        |
| 2308                        | 650 SF   | Donut House             |                             | 2360       | 1,530 SF | H&R Block                                   |                      |                                     |                                                                                                                                                                       |                                  |                                | niity.                                   |
| 2312                        | 750 SF   | Tulip Gifts & Ca        | rds                         | 2364       | 750 SF   | Capital Eyeb                                | row Threading        |                                     |                                                                                                                                                                       |                                  |                                | zza Ponnies                              |
| 2318                        | 1,500 SF | VACANT                  |                             | 2370       | 1,500 SF | Gold Rush                                   |                      | Restaurant, Advance Auto Parts, and |                                                                                                                                                                       |                                  |                                |                                          |
| 2320                        | 2,000 SF | State Beauty Su         | pply                        | 2380       | 1,750 SF | Firehouse Su                                | ,                    |                                     |                                                                                                                                                                       | to i aito, aila                  | 1.01.01.01                     |                                          |
| 2324                        | 1,850 SF | Kitchen & Bath Colorado | Design of                   | 2390       | 3,000 SF | Kokoro                                      |                      | MATTHEW WATSO                       |                                                                                                                                                                       |                                  |                                |                                          |
| 2334                        | 4,800 SF | Poppie's Restau         | rant                        | 4061       | 1,530 SF | The Book Ra                                 | ck                   |                                     | Broker<br>(303) 333-9799                                                                                                                                              |                                  |                                | 333-9799                                 |
| 2342                        | 1,600 SF | Fashion Tailor          |                             | 4090       | 7,500 SF | Advanced Au                                 | to Parts Matthew@De  |                                     |                                                                                                                                                                       |                                  | tthew@DePau                    | ılREA.com                                |

### **WELSHIRE PLAZA**