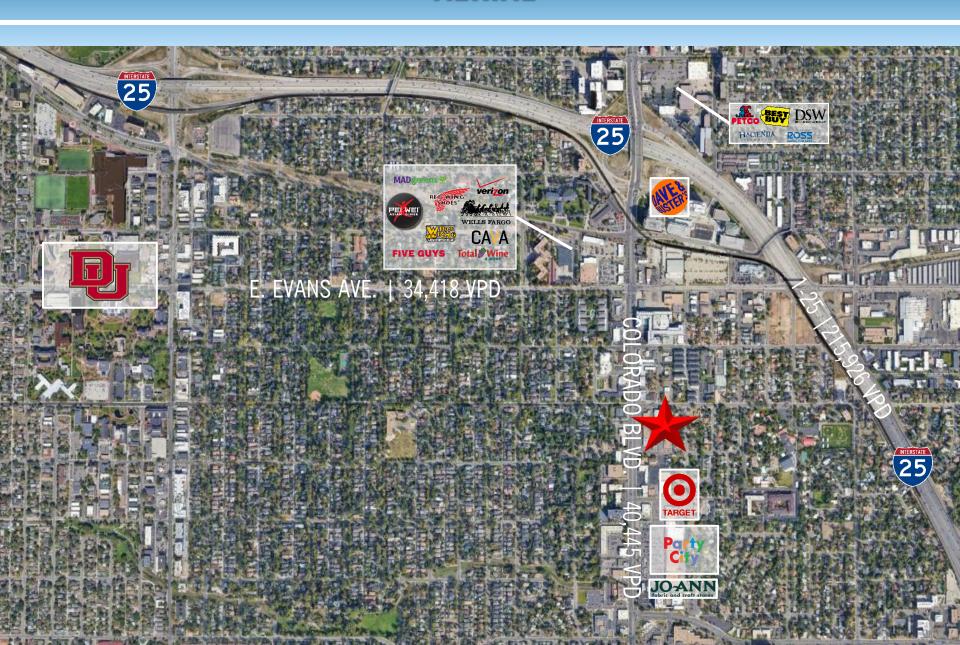

# **PROPERTY OVERVIEW**

|                             |          |                         |                             |            | WOLF     | 17110                                       | AFIVAILA             |                                     |                                                                                                                                                                       |                                  |                                |                                          |
|-----------------------------|----------|-------------------------|-----------------------------|------------|----------|---------------------------------------------|----------------------|-------------------------------------|-----------------------------------------------------------------------------------------------------------------------------------------------------------------------|----------------------------------|--------------------------------|------------------------------------------|
|                             |          |                         |                             |            |          |                                             |                      |                                     |                                                                                                                                                                       |                                  |                                |                                          |
| PROPERTY DES                |          |                         |                             | RIPTI      |          | DEMOGRAPHICS                                |                      |                                     |                                                                                                                                                                       |                                  |                                |                                          |
| LOCATION                    |          |                         | 2300-2392 S. Colorado Blvd. |            |          |                                             |                      |                                     | 1                                                                                                                                                                     | Mile                             | 3 Miles                        | 5 Miles                                  |
| LOCATION                    |          |                         | Denver, CO 80222            |            |          |                                             | 2023 EST. POPULATION |                                     |                                                                                                                                                                       | 6,340                            | 158,345                        | 437,656                                  |
| PROPERTY TYPE               |          |                         | Neighborhood Retail Center  |            |          |                                             | AVERAGE HH INCOME    |                                     |                                                                                                                                                                       | 14,000                           | \$115,662                      | \$104,353                                |
| AVAILABLE SPACE             |          |                         | Unit 2318                   | 3 1,500 SF |          |                                             | DAYTIME EMPLOYEES    |                                     |                                                                                                                                                                       | 5,838                            | 93,202                         | 291,787                                  |
|                             |          |                         | Unit 2350                   | 3,         | 200 SF   |                                             | BUSINESSES           |                                     | 2                                                                                                                                                                     | 2,181                            | 12,311                         | 34,443                                   |
| LEASE RATE                  |          |                         | Please contact broker       |            |          |                                             |                      | TR                                  | AFFIC CO                                                                                                                                                              | UNTS                             | COLO<br>Departmen<br>Transport | or RADO<br>ent of<br>tation CoStar Group |
| LEASE TYPE                  |          |                         | NNN                         |            |          | S. COLORADO BLVD. SOUTH OF<br>E. ILIFF AVE. |                      |                                     |                                                                                                                                                                       | 37,211 VPD                       |                                |                                          |
| 2023 ESTIMATED NNN EXPENSES |          |                         | \$12.56 PSF                 |            |          | E. ILIFF AVE. EAST OF S.                    |                      |                                     |                                                                                                                                                                       |                                  |                                |                                          |
| PARKING                     |          |                         | 108 Surface Spaces          |            |          |                                             | COLORADO BLVD.       |                                     |                                                                                                                                                                       |                                  | 4,100 VPD                      |                                          |
| 2300                        | 1,865 SF | Pet Station             |                             | 2346       | 1,600 SF | Good Day Sp                                 | a                    | _                                   | Naighbarbaad                                                                                                                                                          | L channing contar along Colorado |                                |                                          |
| 2306                        | 1,500 SF | Jet's Pizza             |                             | 2350       | 3,200 SF | VACANT                                      |                      | -                                   | <ul> <li>Neighborhood shopping center along Colo</li> <li>Boulevard; excellent access and visibility.</li> <li>Two spaces remaining; join Jet's Pizza, Pol</li> </ul> |                                  |                                | •                                        |
| 2308                        | 650 SF   | Donut House             |                             | 2360       | 1,530 SF | H&R Block                                   |                      |                                     |                                                                                                                                                                       |                                  |                                | niity.                                   |
| 2312                        | 750 SF   | Tulip Gifts & Ca        | rds                         | 2364       | 750 SF   | Capital Eyeb                                | row Threading        |                                     |                                                                                                                                                                       |                                  |                                | zza Ponnies                              |
| 2318                        | 1,500 SF | VACANT                  |                             | 2370       | 1,500 SF | Gold Rush                                   |                      | Restaurant, Advance Auto Parts, and |                                                                                                                                                                       |                                  |                                |                                          |
| 2320                        | 2,000 SF | State Beauty Su         | pply                        | 2380       | 1,750 SF | Firehouse Su                                | ,                    |                                     |                                                                                                                                                                       | to i aito, aila                  | 1.01.01.01                     |                                          |
| 2324                        | 1,850 SF | Kitchen & Bath Colorado | Design of                   | 2390       | 3,000 SF | Kokoro                                      |                      | MATTHEW WATSO                       |                                                                                                                                                                       |                                  |                                |                                          |
| 2334                        | 4,800 SF | Poppie's Restau         | rant                        | 4061       | 1,530 SF | The Book Ra                                 | ck                   |                                     | Broker<br>(303) 333-9799                                                                                                                                              |                                  |                                | 333-9799                                 |
| 2342                        | 1,600 SF | Fashion Tailor          |                             | 4090       | 7,500 SF | Advanced Au                                 | to Parts Matthew@De  |                                     |                                                                                                                                                                       |                                  | tthew@DePau                    | ılREA.com                                |

## **AERIAL**