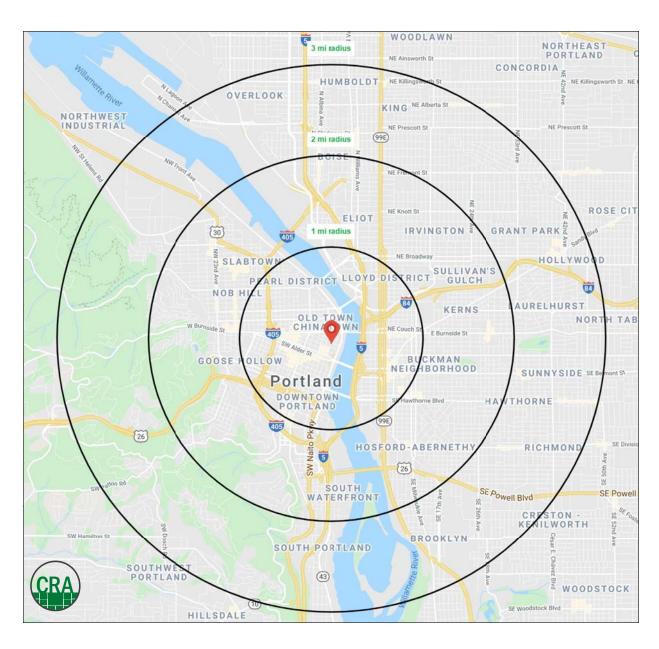

## **DEMOGRAPHIC SUMMARY**

| Source: Regis - SitesUSA (2022) | 1 MILE    | 2 MILE    | 3 MILE    |
|---------------------------------|-----------|-----------|-----------|
| Estimated Population 2021       | 37,009    | 116,208   | 204,395   |
| Projected Population 2026       | 42,376    | 128,797   | 220,243   |
| Average HH Income               | \$72,815  | \$96,064  | \$109,600 |
| Median Home Value               | \$514,079 | \$615,183 | \$602,631 |
| Daytime Demographics 16+        | 137,950   | 231,354   | 300,415   |
| Some College or Higher          | 83.8%     | 87.8%     | 87.9%     |

\$615,183 Median Home Value

**137,950**Daytime Demographics
Age 16 Years or Over

1 MILE RADIUS