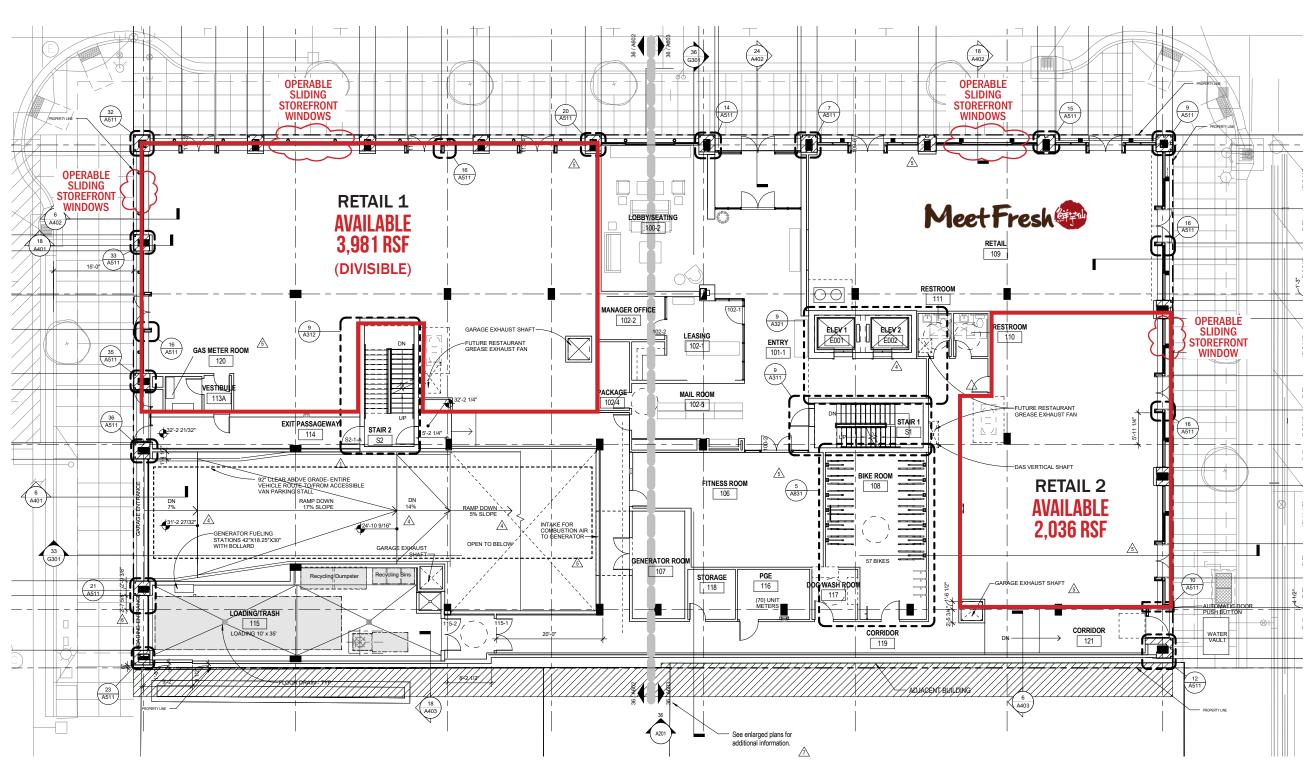

#### **AVAILABLE SPACE**

- 3,981 RSF SW 3rd & Ash Endcap (divisible to 1,000 RSF)
- 2.036 RSF SW 2nd Ave Inline