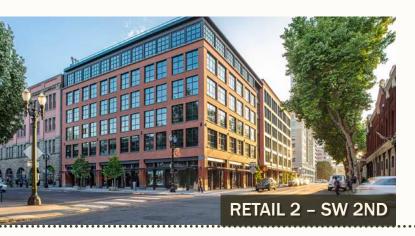

#### **AVAILABLE SPACE**

- 3,981 RSF SW 3rd & Ash Endcap (divisible to 1,000 RSF)
- 2.036 RSF SW 2nd Ave Inline

## HIGHLIGHTS

- New 6-story construction featuring exterior brick, high ceilings (approximately 14 ft high), and expansive floor-to-ceiling storefront glass on ground floor retail with 133 apartments above, providing 24/7 site activation.
- LEED Platinum Certified
- First generation space can be customized per tenants' design specifications.
- Both spaces can accommodate type 1 venting and have accessible grease interceptors for restaurant use.
- Sliding storefront windows.
- Property has a roof deck for potential use for company events.
- Day and night time private building security.
- Tenants within a 1-block radius include: Afuri, BAE's Fried Chicken, Stumptown Coffee Roasters, Mother's Bistro, Voodoo Doughnut, Pine Street Market, Kells & more.