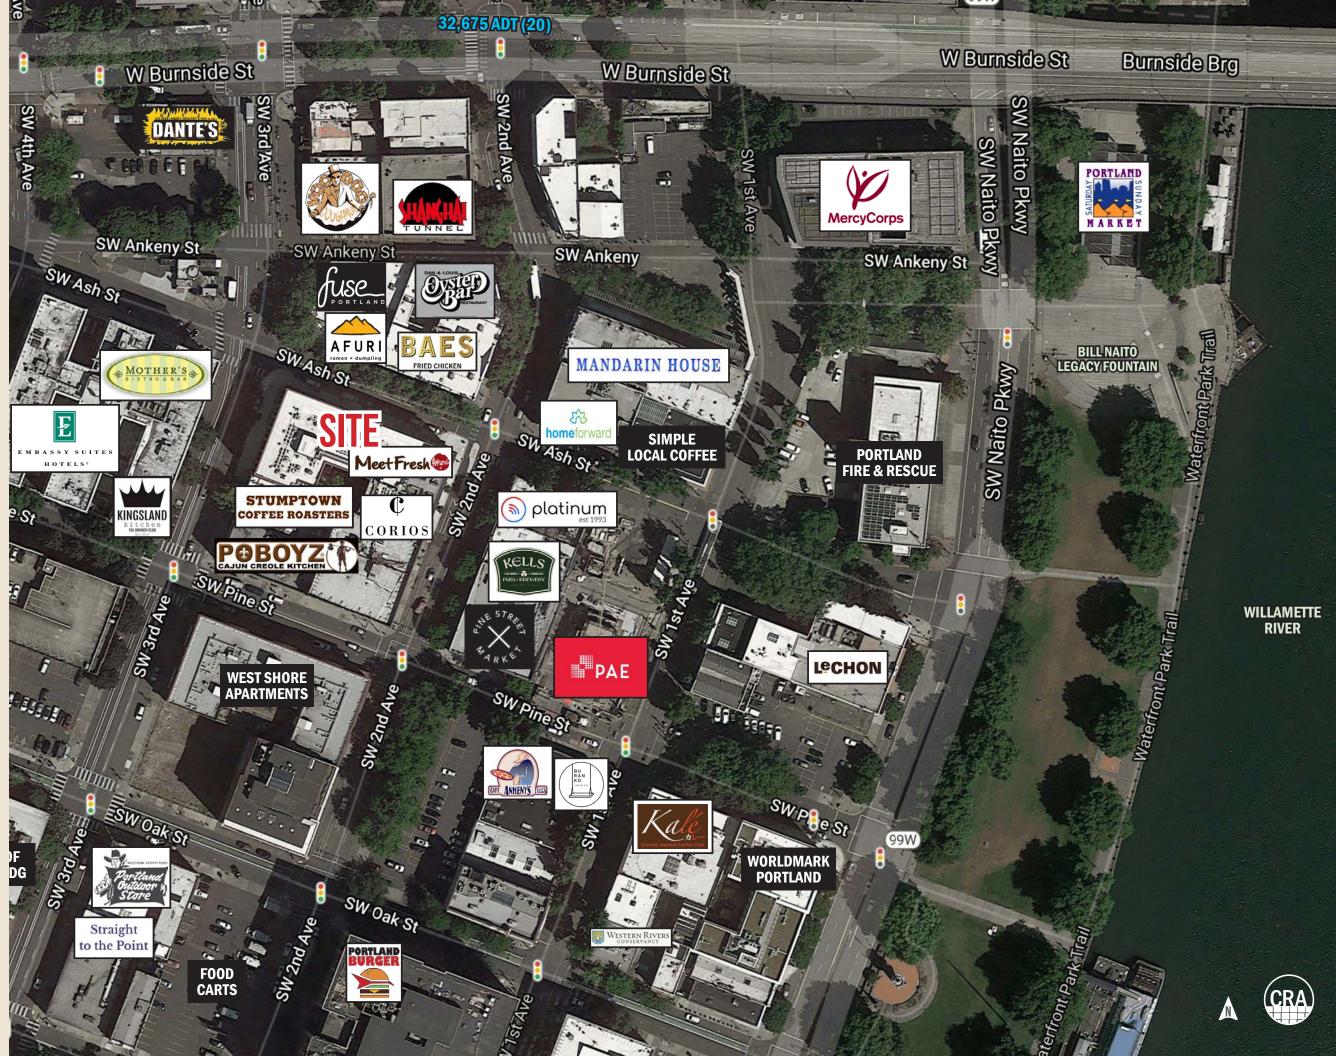

## HIGHLIGHTS

- New 6-story construction featuring exterior brick, high ceilings (approximately 14 ft high), and expansive floor-to-ceiling storefront glass on ground floor retail with 133 apartments above, providing 24/7 site activation.
- LEED Platinum Certified
- First generation space can be customized per tenants' design specifications.
- Both spaces can accommodate type 1 venting and have accessible grease interceptors for restaurant use.
- Sliding storefront windows.
- Property has a roof deck for potential use for company events.
- Day and night time private building security.
- Tenants within a 1-block radius include: Afuri, BAE's Fried Chicken, Stumptown Coffee Roasters, Mother's Bistro, Voodoo Doughnut, Pine Street Market, Kells & more.

### TRAFFIC COUNTS

W Burnside St - 32,675 ADT ('20) SW 2nd Ave - 8,308 ADT ('18) SW 3rd Ave - 7,154 ADT ('18)

SW 3RD AVENUE