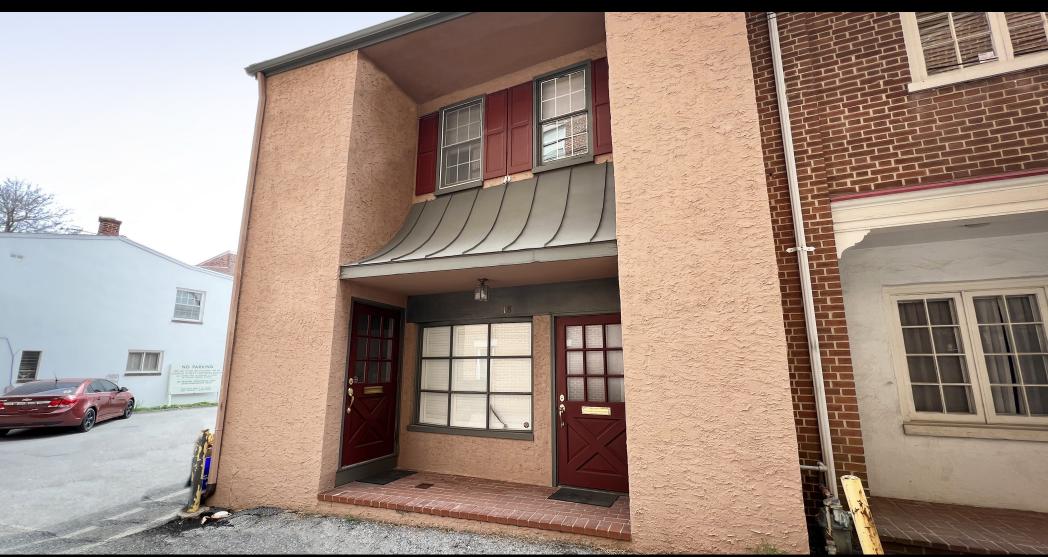

For Lease in the Heart of West Chester

18 WILMONT MEWS | WEST CHESTER, PA 19382

#### PROPERTY HIGHLIGHTS

- +/- 700 SF 2nd Floor Private Office Suite with (2)
   Private Offices and Conference Room
- Abundant Natural Light
- Centrally Located in Downtown West Chester, within walking distance to 60+ retailers and restaurants
- Public Parking Garage located directly next to property
- Walking distance to Chester County Courthouse

LEASE RATE: \$1,100/MONTH PLUS UTILITIES

18 WILMONT MEWS | WEST CHESTER, PA 19382