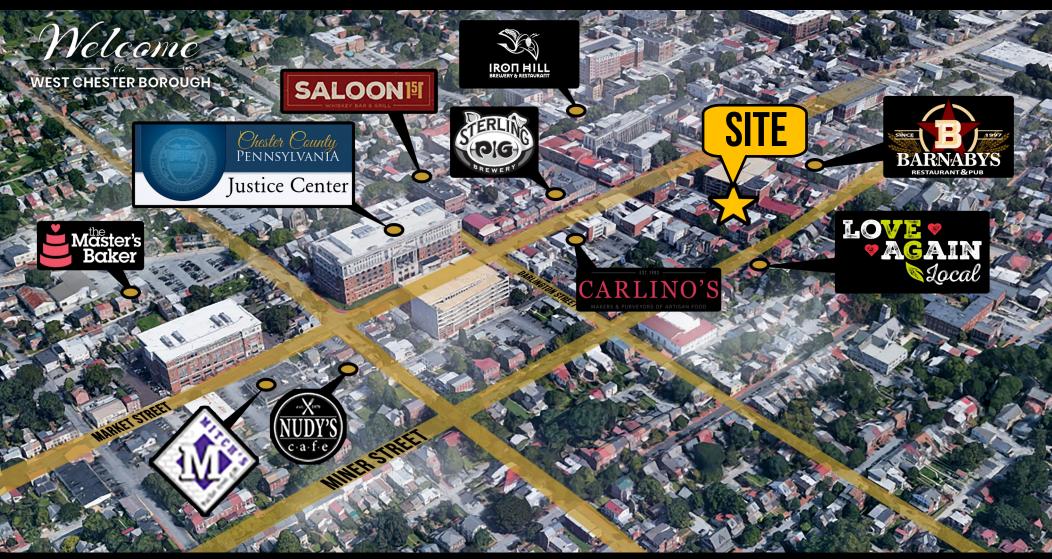

#### PROPERTY HIGHLIGHTS

- +/- 700 SF 2nd Floor Private Office Suite with (2)
   Private Offices and Conference Room
- Abundant Natural Light
- Centrally Located in Downtown West Chester, within walking distance to 60+ retailers and restaurants
- Public Parking Garage located directly next to property
- Walking distance to Chester County Courthouse

## PILLAR REAL ESTATE ADVISORS

P: 484-887-8202 | www.PillarRealEstateAdvisors.com 535 N. Church Street, West Chester, PA 19380

West Chester

pennsylvania

West Chester is the historic county seat and a vibrant part of the Brandywine River Valley.

With more than 60 shops and 65 restaurants, West Chester can keep you busy for an entire day. Enjoy historic walking tours at your leisure.

West Chester was named to the top ten "Best Small Town Downtowns in the United States" by Bert Sperling and Peter Stander, authors of Best Places to Raise a Family.

Hosting over 100 events annually, West Chester brings thousands of visitors and residents to the area on a regular basis.

@westchesterviews

# WEST CHESTER PUBLIC PARKING

For Lease in the Heart of West Chester

BRINGING EXPERIENCE, PROFESSIONALISM, AND INTEGRITY
TO COMMERCIAL REAL ESTATE BROKERAGE