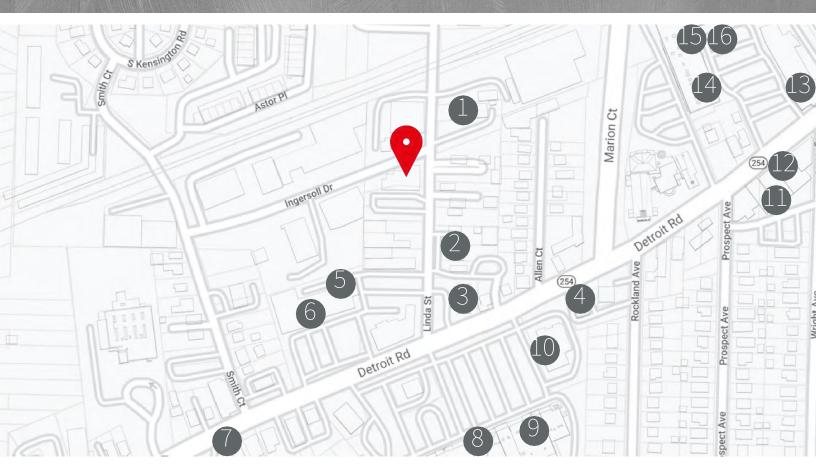

## Suite 103 – 1,516 s.f.

8

- 1 Market 2 Wine Ba
- 2 Wine Bar Rocky River
- 3 Mitchell's Ice Crean
- 4 Starbucks
- 5 BOMBA Taco + Bar
- 6 GO Buddha

- Kelsey Elizabeth Cakes
- Dollar Tree
- 9 Whole Foods Market
- 10 Penn Station East Cost Subs
- 11 Char Whiskey Bar & Grille
- 12 Mellow Mushroom

- 13 Burntwood Tavern
- 14 Hand & Stone
- 15 First Watch
- 16 Planet Fitness

Heather Gilleland +1 216 937 4379 Heather.Gilleland@am.jll.com

DISCLAIMER: Although information has been obtained from sources deemed reliable, Owner, Jones Lang LaSalle, and/or their representatives, brokers or agents make no guarantees as to the accuracy of the information contained herein, and offer the Property without express or implied warranties of any kind. The Property may be withdrawn without notice. If the recipient of this information has signed a confidentiality agreement regarding this matter, this information is subject to the terms of that agreement. ©2021. Jones Lang LaSalle. All rights reserved.