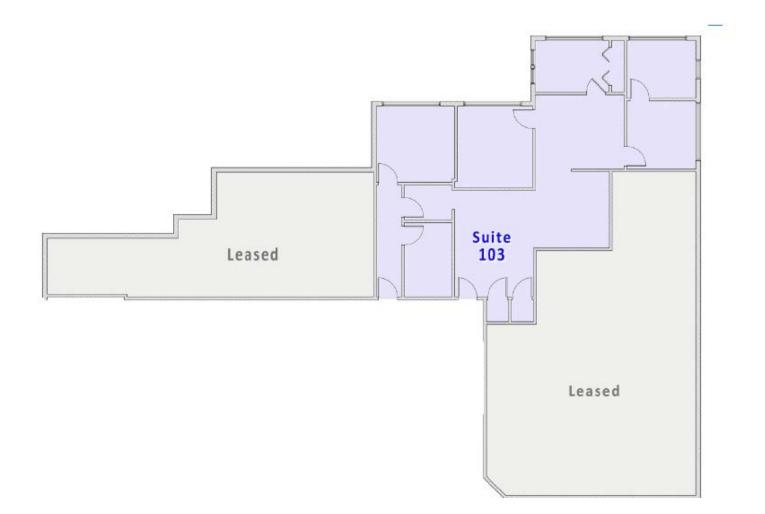

# SUITE 103

Heather Gilleland +1 216 937 4379 <u>Heather.Gilleland@am.jll.com</u>

# SUITE 103 Floor Plan

## Suite 103 – 1,516 s.f.

8

- 1 Market 2 Wine Ba
- 2 Wine Bar Rocky River
- 3 Mitchell's Ice Crean
- 4 Starbucks
- 5 BOMBA Taco + Bar
- 6 GO Buddha

- Kelsey Elizabeth Cakes
- Dollar Tree
- 9 Whole Foods Market
- 10 Penn Station East Cost Subs
- 11 Char Whiskey Bar & Grille
- 12 Mellow Mushroom