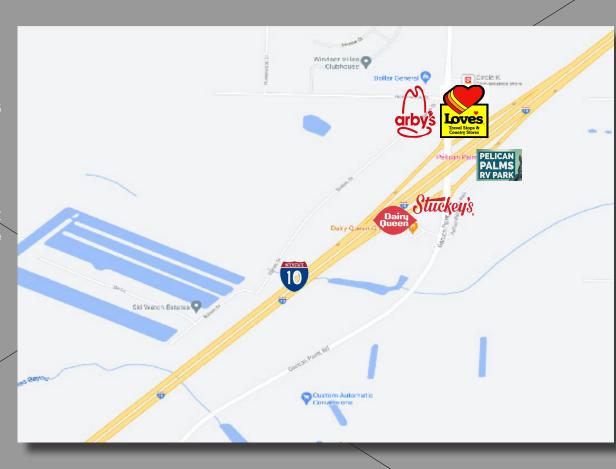

#### Property Highlights

- Commercial Development Opportunity- Perfect for Multi-Use or Industrial User
- Rezoned to M-1 Property would be perfect for Commerce Park with quick access throughout the Southeastern US
- Less than a mile from the Stuckeys at I-10 Garcon Point Rd / Baghdad Exit 26
- 12,000 SF Loves Travel Stop is located at Exit 26/Hwy-191 N Milton, FL I-10
- Property would have to be re-zoned to M-1 to meet value.
- Owner will cooperate in rezoning. Buyer would pay all re-zoning expense

#### 3434 Garcon Point Road

- Located at the Garcon Point Rd/I-10 Baghdad Exit 26
- 1,200 FT of Exposure
- 43,500 Cars Per Day I-10
- Annual POP increase of 1.56%
- Less than a mile from Interstate 10.
- Newly built 12,000 SF Loves Travel Stop located at Exit 26 will bring millions of dollars of gas tax revenue to the County annually and create over 65 jobs