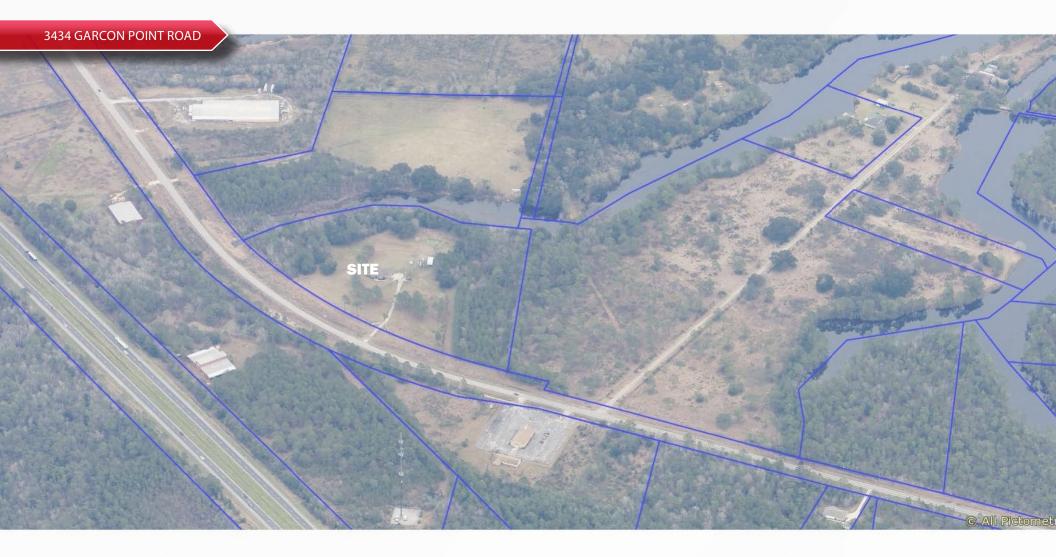

### 14.18 Acres +/- Immediate to I-10

NAI Pensacola is pleased to present this prime tract on Garcon Point Road.

The property offers quick access to the City of Milton, FL and Pensacola, FL.

#### 3434 Garcon Point Road

- Located at the Garcon Point Rd/I-10 Baghdad Exit 26
- 1,200 FT of Exposure
- 43,500 Cars Per Day I-10
- Annual POP increase of 1.56%
- Less than a mile from Interstate 10.
- Newly built 12,000 SF Loves Travel Stop located at Exit 26 will bring millions of dollars of gas tax revenue to the County annually and create over 65 jobs