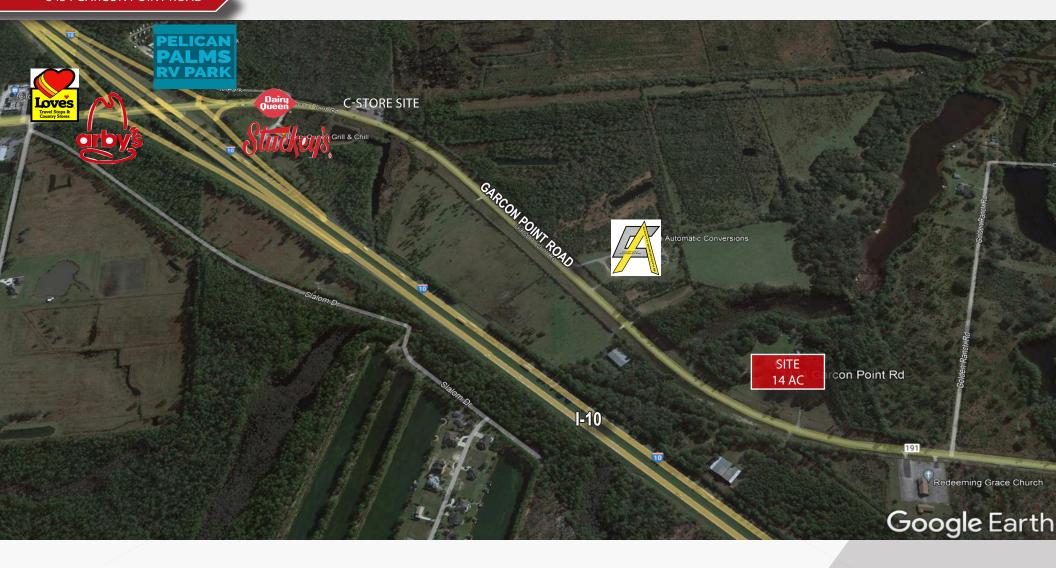

#### Property Highlights

- Commercial Development Opportunity- Perfect for Multi-Use or Industrial User
- Rezoned to M-1 Property would be perfect for Commerce Park with quick access throughout the Southeastern US
- Less than a mile from the Stuckeys at I-10 Garcon Point Rd / Baghdad Exit 26
- 12,000 SF Loves Travel Stop is located at Exit 26/Hwy-191 N Milton, FL I-10
- Property would have to be re-zoned to M-1 to meet value.
- Owner will cooperate in rezoning. Buyer would pay all re-zoning expense

#### 3434 Garcon Point Road

- Located at the Garcon Point Rd/I-10 Baghdad Exit 26
- 1,200 FT of Exposure
- 43,500 Cars Per Day I-10
- Annual POP increase of 1.56%
- Less than a mile from Interstate 10.
- Newly built 12,000 SF Loves Travel Stop located at Exit 26 will bring millions of dollars of gas tax revenue to the County annually and create over 65 jobs