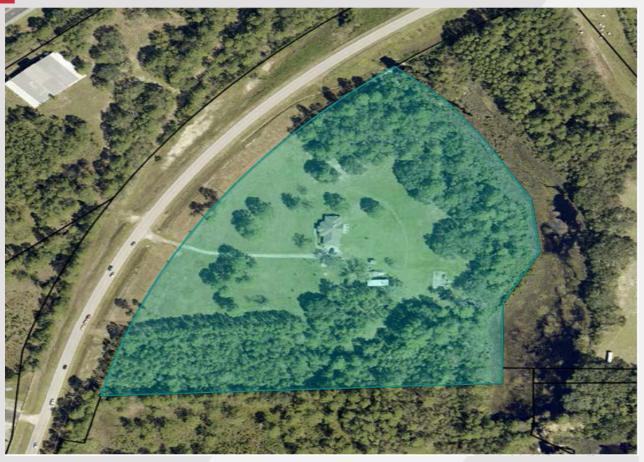

#### **Property Information**

- 14.18 ACRE Land Tract
- 1,200 FT Frontage Garcon Point Road

| FRONTAGE   | 1,200 FT           |
|------------|--------------------|
| SITE       | Land & Building    |
| WATER LINE | Along Garcon Point |

| <b>.</b> | -   |     |     |   |   |
|----------|-----|-----|-----|---|---|
| N        | IPe | ens | sac | o | a |

| ADDRESS 3434 Garcon Point Rd |               |  |
|------------------------------|---------------|--|
| ZONING                       | AG RR         |  |
| SIZE 14.18 Acres             |               |  |
| DIMENSIONS                   | 1,200' x 839' |  |
| \$1,250,000                  |               |  |

#### **Building Information**

- The subject property has a 3,019 SF Brick residence. The home was built in 1994 and features vauted ceilings, 4 bedrooms, and 3 1/2 baths.
- Custom Brick residence could be converted to a headquarters location or live where you work opportunity

| BUILDING 1   | 3,019 SF +/ -     |
|--------------|-------------------|
| CONSTRUCTION | Brick             |
| FLOOR        | Hardwood / Carpet |

| BEDROOMS | 4            |  |
|----------|--------------|--|
| BATHROOM | 3.5          |  |
| BUILT    | 1994         |  |
| DESIGN   | Contemporary |  |
|          |              |  |