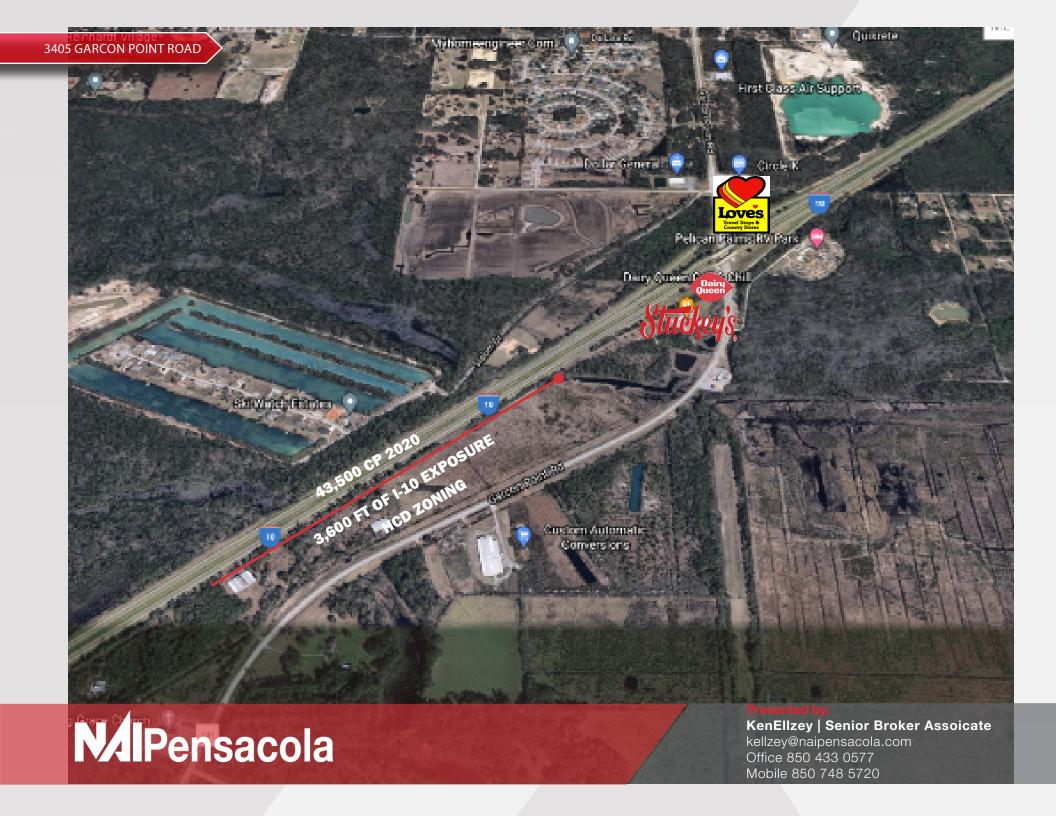

#### 3405 Garcon Point Road

- Located at the Garcon Point Rd / Baghdad Exit
- Incredible 3,600 FT of Exposure on I-10
- 43,500 Cars Per Day I-10
- Annual POP ncrease of 1.56%
- Across the Interstate from a 12,000 SF Loves Travel Stop (under construction) located on 34 Acres - The project is forecasted to bring millions

1 MILE 3MILE 5 MILE

**SIZE** 

45 ACRES **FRONTAGE** 

3,600' I-10

**DIMENSIONS** 

3,600 3,500

**ZONED** 

**HCD** 

**POPULATION** 

26,367 5 MI

**AADT 2020** 

43,500 1-10

**PROXIMITY** 