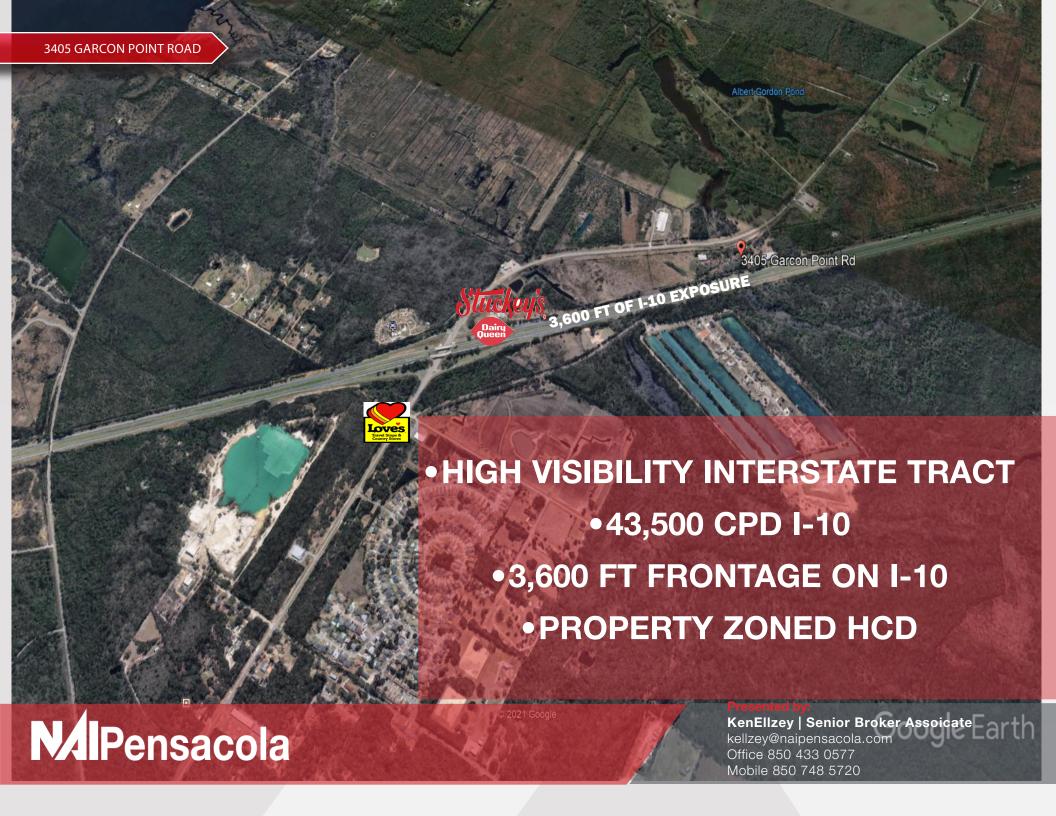

#### **Property Information**

- 45 ACRE Land Tract
- 3,600 FT Frontage I-10
- 3,500 FT Frontage Garcon Point Road

FRONTAGE

3,600

SITE

Land & 2 Metal WHSE

**WATER LINE** 

Along Garcon Point

ADDRESS

3405 Garcon Point Rd

ZONING

HCD

SIZE

45 Acres

**DIMENSIONS** 

3,600' x 890' x 3,500'

#### 3405 Garcon Point Road

- Located at the Garcon Point Rd / Baghdad Exit
- Incredible 3,600 FT of Exposure on I-10
- 43,500 Cars Per Day I-10
- Annual POP ncrease of 1.56%
- Across the Interstate from a 12,000 SF Loves Travel Stop (under construction) located on 34 Acres - The project is forecasted to bring millions