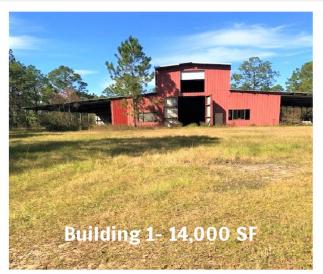

#### **Building Information**

- The property contains two metal industrial buildings. One is 15,000 SF +/- with 20 foot +/- eave height, and a 12 +/- foot wide by 18 +/- foot high swinging door.
- The other building has 9,600 SF +/with 15 +/- foot eave height,18 +/foot wide swinging door by 12+/- feet high.
- Both buildings structure and roofs are in good shape

| BUILDING 1  | 15,000 SF +/ - |
|-------------|----------------|
| ONSTRUCTION | Metal Modular  |

......

**FLOOR** Finished Concrete

**BUILDING 2** 9,600 SF +/-

**ZONING** HCD

**CONSTRUCTION** Metal Modular