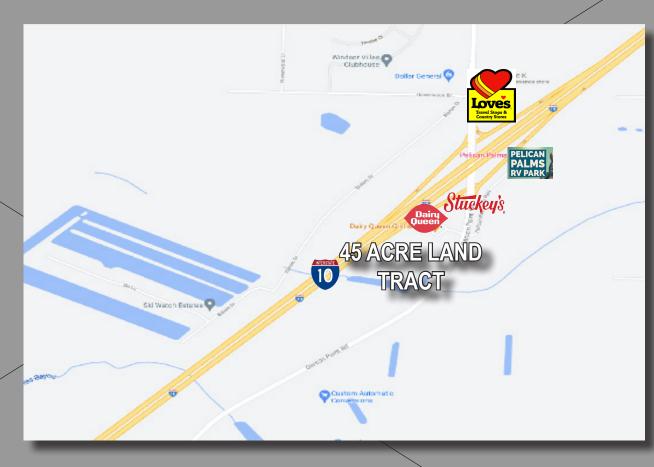

# 45 Acres +/3,600 FT Frontage I-10 & 3,500 FT Frontage Garcon Point Road

NAI Pensacola is pleased to present this prime tract on Garcon Point Rd and I-10. The property offers quick access to the City of Milton, FL and Pensacola, FL and incredible visibility along the Interstate.

#### 3405 Garcon Point Road

- Located at the Garcon Point Rd / Baghdad Exit
- Incredible 3,600 FT of Exposure on I-10
- 43,500 Cars Per Day I-10
- Annual POP ncrease of 1.56%
- Across the Interstate from a 12,000 SF Loves Travel Stop (under construction) located on 34 Acres - The project is forecasted to bring millions