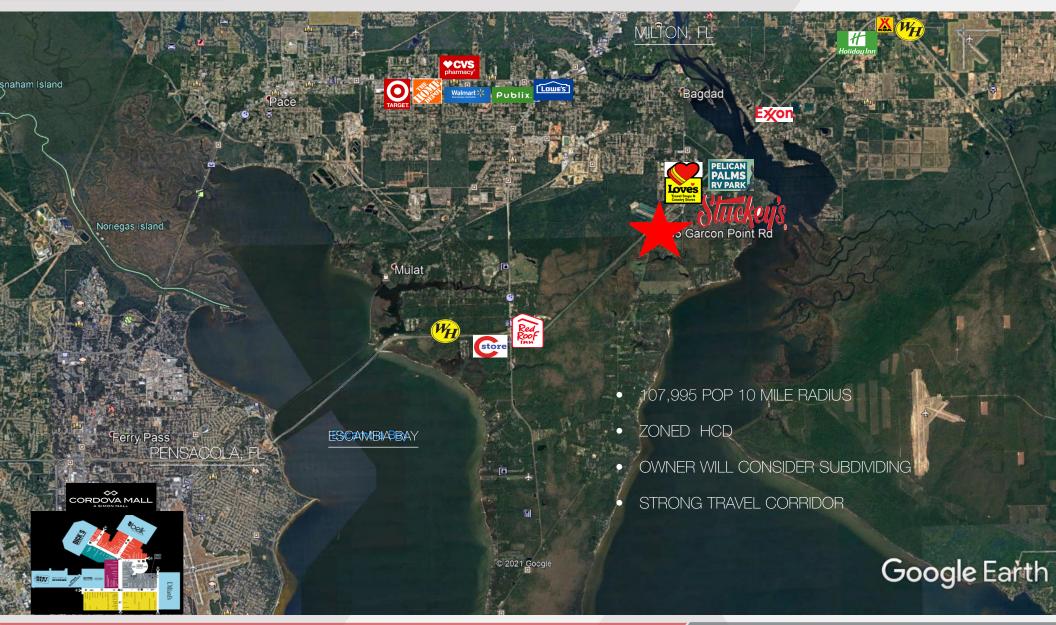

#### 3405 Garcon Point Road

- Located at the Garcon Point Rd / Baghdad Exit
- Incredible 3,600 FT of Exposure on I-10
- 43,500 Cars Per Day I-10
- Annual POP ncrease of 1.56%
- Across the Interstate from a 12,000 SF Loves Travel Stop (under construction) located on 34 Acres - The project is forecasted to bring millions

**POPULATION** 

26,367 5 MI

**AADT 2020** 

43,500 1-10

**PROXIMITY** 