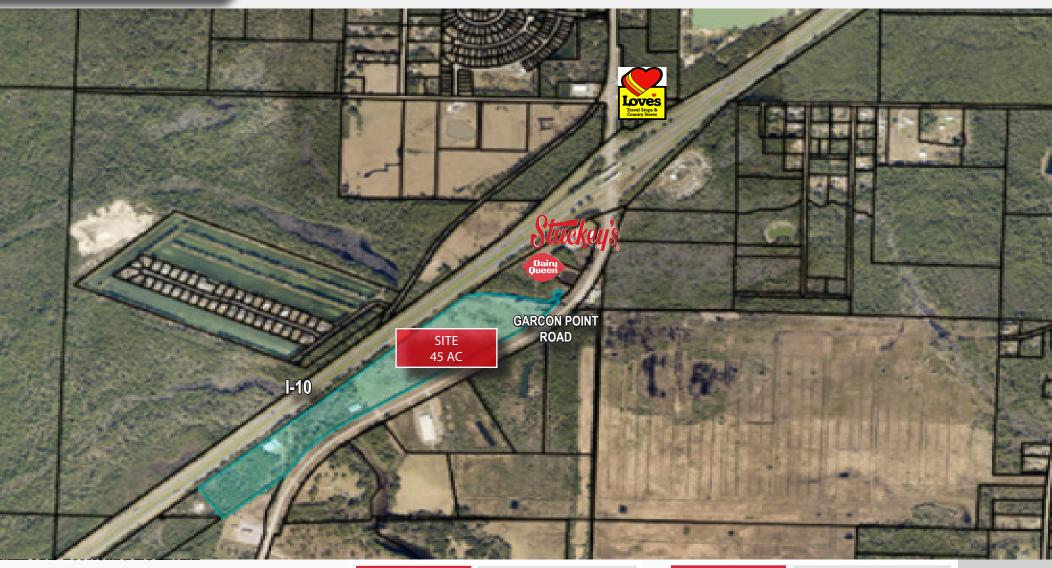

#### **Property Information**

- 45 ACRE Land Tract
- 3,600 FT Frontage I-10
- 3,500 FT Frontage Garcon Point Road

FRONTAGE

3,600

SITE

Land & 2 Metal WHSE

**WATER LINE** 

Along Garcon Point

ADDRESS

3405 Garcon Point Rd

ZONING

HCD

SIZE

45 Acres

**DIMENSIONS** 

3,600' x 890' x 3,500'

#### 3405 Garcon Point Road

- Located at the Garcon Point Rd / Baghdad Exit
- Incredible 3,600 FT of Exposure on I-10
- 43,500 Cars Per Day I-10
- Annual POP ncrease of 1.56%
- Across the Interstate from a 12,000 SF Loves Travel Stop (under construction) located on 34 Acres - The project is forecasted to bring millions