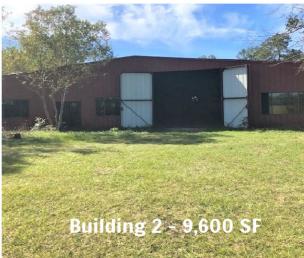

#### **Building Information**

- The property contains two metal industrial buildings. One is 15,000 SF +/- with 20 foot +/- eave height, and a 12 +/- foot wide by 18 +/- foot high swinging door.
- The other building has 9,600 SF +/with 15 +/- foot eave height,18 +/foot wide swinging door by 12+/- feet high.
- Both buildings structure and roofs are in good shape

| BUILDING 1  | 15,000 SF +/ - |
|-------------|----------------|
| ONSTRUCTION | Metal Modular  |

......

**FLOOR** Finished Concrete

**BUILDING 2** 9,600 SF +/-

**ZONING** HCD

**CONSTRUCTION** Metal Modular