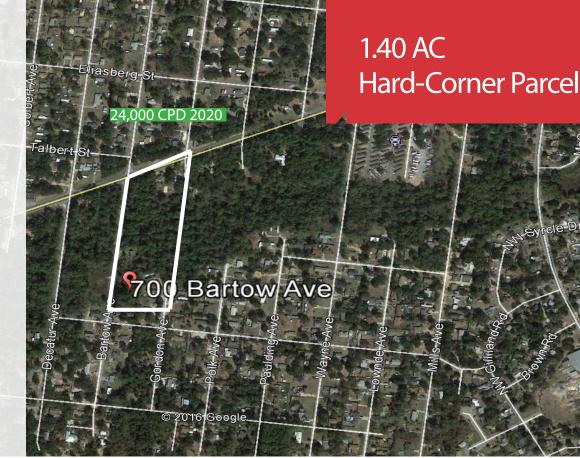

Rapidly Developing Corridor

Surrounded by Established Residential

24,000 CPD 2020

Hard Corner

145' Frontage on Gulf Beach HWY

Median In Place

Located on Primary Connector for the Booming West Side to Downtown Business District,

## **Description:**

Hard corner parcel on Gulf Beach Highway/ The property has great exposure to over 24,000 CPD and the median cut is in place. The area is on a rapidly developing corridor that connects the booming West side with the Downtown Business Distirct, Warrington Trade Corridor and Pensacola's Naval Air Station.