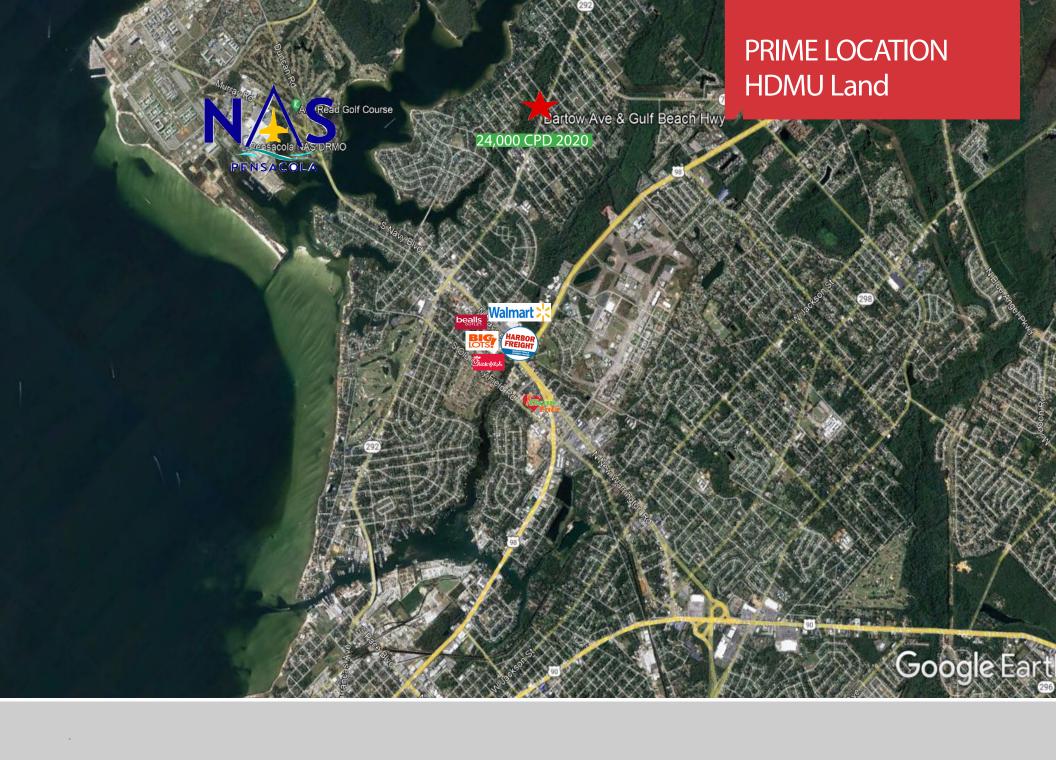

Navy Blvd Trade Corridor

and Pensacola Naval Air Station

## **Description:**

Hard corner parcel on Gulf Beach Highway/ The property has great exposure to over 24,000 CPD and the median cut is in place. The area is on a rapidly developing corridor that connects the booming West side with the Downtown Business Distirct, Warrington Trade Corridor and Pensacola's Naval Air Station.