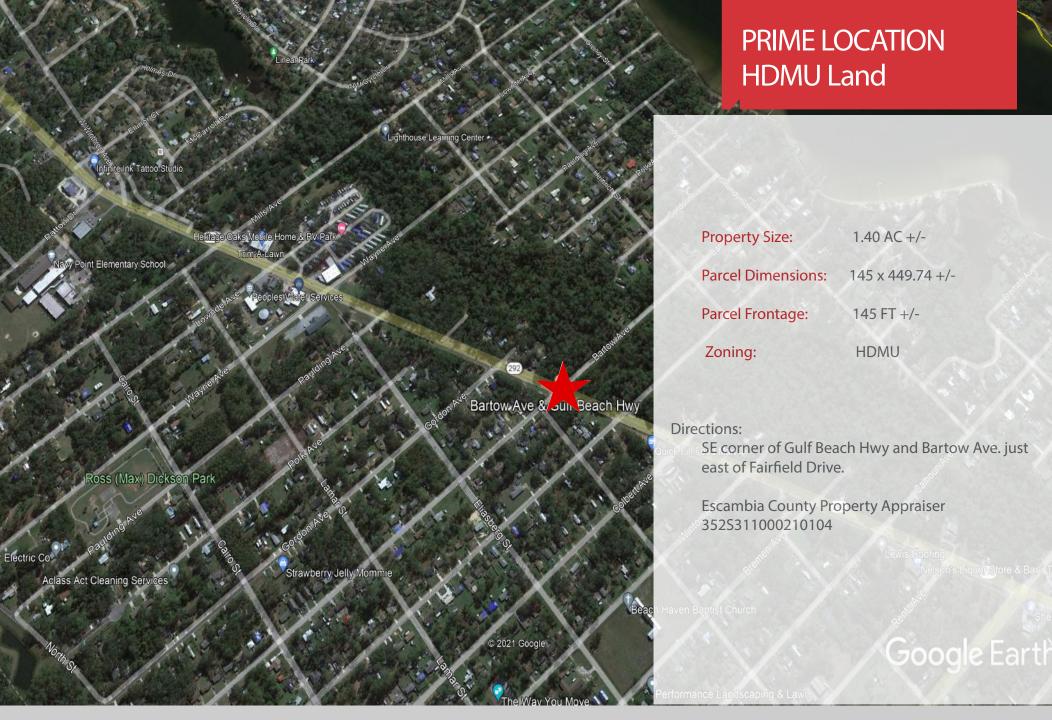

Property Size: 1.40 AC +/-

Parcel Dimensions: 145 x 449.74 +/-

Parcel Frontage: 145 FT +/-

Zoning: HDMU