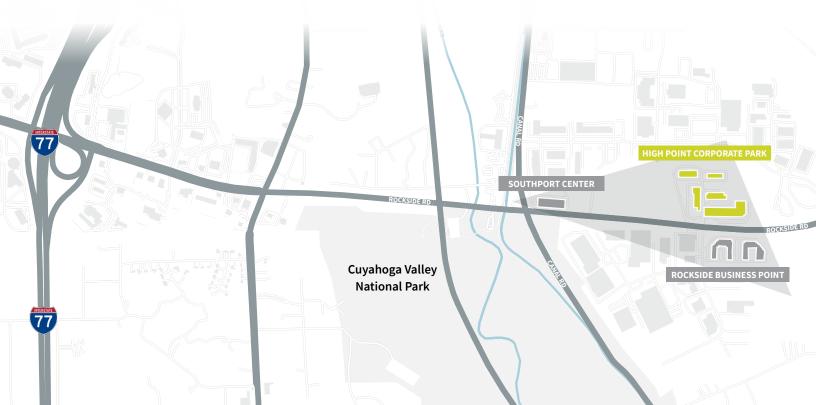

## High Point Corporate Park Office-Tech-Flex

9445, 9555, 9665, 9775, and 9885 Rockside Road Valley View, OH 44125

Located in the Rockside Triangle at the crossroads of I-77 & I-480, High Point Corporate Park encompasses 178,000 square feet of dynamic and flexible space in immediate proximity to restaurants, hotels, shopping, and the Cuyahoga Valley National Park.