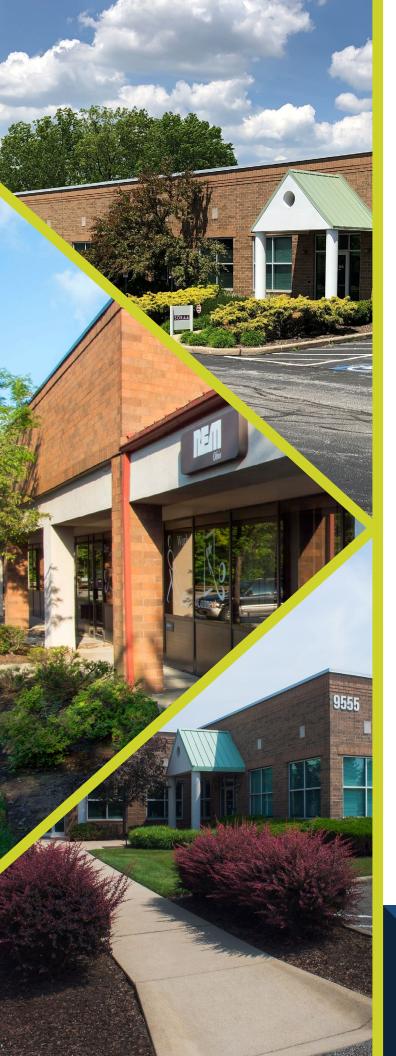

## High Point Corporate Park Office-Tech-Flex

9445, 9555, 9665, 9775, and 9885 Rockside Road Valley View, OH 44125

Located in the Rockside Triangle at the crossroads of I-77 & I-480, High Point Corporate Park encompasses 178,000 square feet of dynamic and flexible space in immediate proximity to restaurants, hotels, shopping, and the Cuyahoga Valley National Park.