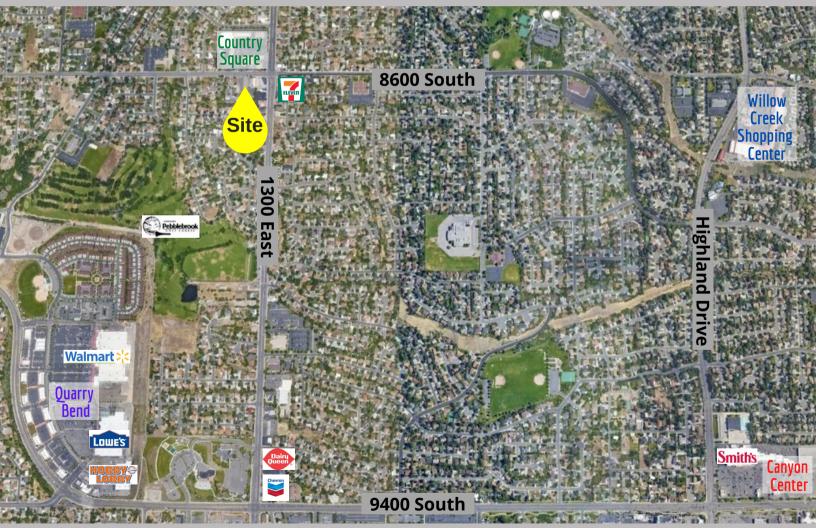

## **COMMERCIAL LAND FOR SALE IN SANDY**

1270 EAST 8600 SOUTH, SANDY, UTAH 84094

## **PROPERTY INFORMATION**

- Rare Sandy Land Opportunity
- Site Size: 0.43 Acres
- Zoning: CN (Neighborhood

Commercial)

Great Sandy Location and Highly

Visible Just Off 1300 East

• Adjacent Building Also Available