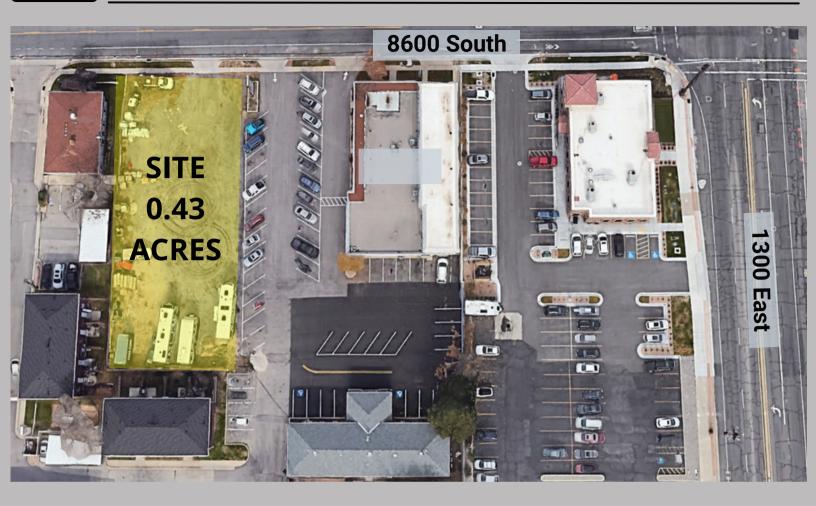

## **PROPERTY INFORMATION**

- Rare Sandy Land Opportunity
- Site Size: 0.43 Acres
- Zoning: CN (Neighborhood

Commercial)

Great Sandy Location and Highly

Visible Just Off 1300 East

• Adjacent Building Also Available

for Purchase

## **PURCHASE PRICE: \$595,000.00**

CONTACT|MATT MANGUM|matt.mangum@crcnationwide.com801.617.1700|JARED PAYNE|jared@jaredleepayne.com