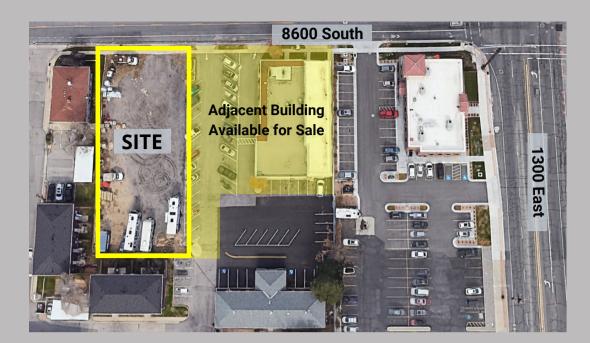

## **PROPERTY INFORMATION**

- Rare Sandy Land Opportunity
- Site Size: 0.43 Acres
- Zoning: CN (Neighborhood

Commercial)

Great Sandy Location and Highly

Visible Just Off 1300 East

• Adjacent Building Also Available

for Purchase