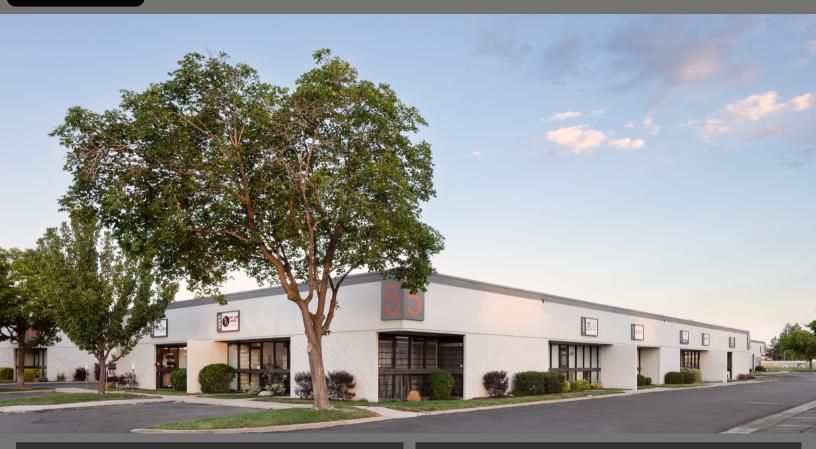

# WAREHOUSE FLEX AVAILABLE FOR LEASE

3607-3667 WEST 2100 SOUTH, SALT LAKE CITY, UTAH

#### PROPERTY INFORMATION

- Suite 3627: 2,496 SF Flex
- Suite 3629: 1,531 SF Flex
- Suite 3627 & 3629: 4,027 SF
- Suite 3650: 1,600 SF Flex
- (1) 10' x 10' GL Door per Suite
- Tenant Improvements Available
- Signage Available
- Monitored Security Surveillance System
- Only 5 Minutes to SLC International Airport
- Quick Access to I-215, I-80 & Bangerter Hwy