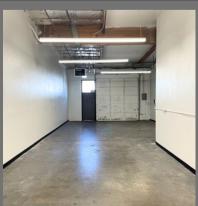

#### PROPERTY INFORMATION

- Suite 3627: 2,496 SF Flex
- Suite 3629: 1,531 SF Flex
- Suite 3627 & 3629: 4,027 SF
- Suite 3650: 1,600 SF Flex
- (1) 10' x 10' GL Door per Suite
- Tenant Improvements Available
- Signage Available
- Monitored Security Surveillance System
- Only 5 Minutes to SLC International Airport
- Quick Access to I-215, I-80 & Bangerter Hwy

### Building 2

• Suite 3650: 1,600 SF

## **Building 8**

• Suite 3627: 2,496 SF

• Suite 3629: 1,531 SF

• Suite 3627 & 3629: 4,027 SF

This information is given with the understanding that all negotiations and/or real estate activity related to the property described above shall be conducted through this cRc Nationwide office. The above information while not quaranteed, was obtained from sources we believe to be reliable.