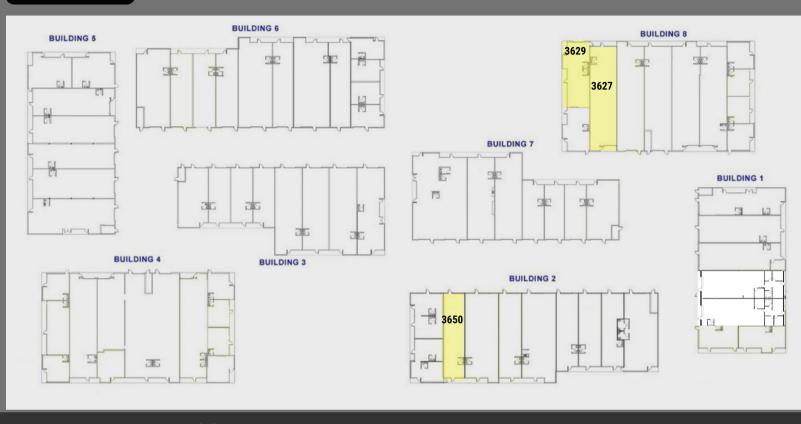

# **BROADBENT BUSINESS PARK**

3607-3667 WEST 2100 SOUTH, SALT LAKE CITY, UTAH

### Building 2

• Suite 3650: 1,600 SF

## **Building 8**

• Suite 3627: 2,496 SF

• Suite 3629: 1,531 SF

• Suite 3627 & 3629: 4,027 SF

This information is given with the understanding that all negotiations and/or real estate activity related to the property described above shall be conducted through this cRc Nationwide office. The above information while not quaranteed, was obtained from sources we believe to be reliable.