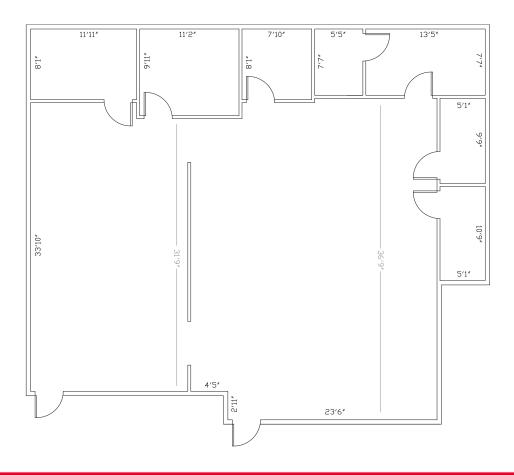

643, 629 & 625 N. 98<sup>th</sup> Street / Omaha, NE

5,639 SF Retail Space / For Lease

Suite 629-633: 2,256 - 4,456 SF

643, 629 & 625 N. 98<sup>th</sup> Street / Omaha, NE

5,639 SF Retail Space / For Lease