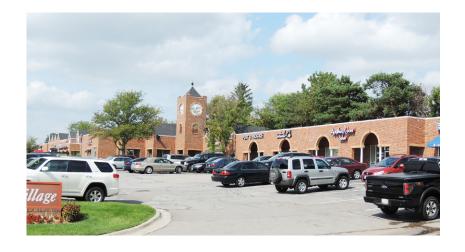

### 5,639 SF Retail Space / For Lease

Ideal retail location, across from Westroads Mall. Co-tenants include DXL, Skeffington's Formal Wear, Sola Salon and Club Pilates. Clocktower Village has excellent curb appeal and convenient parking while featuring gabled roofs, colorful awnings, brick colonnades, bay windows and red brick exterior which create an intimate feeling. A 40' clocktower is located in the center of the property. Immediate interstate and W. Dodge Road access.