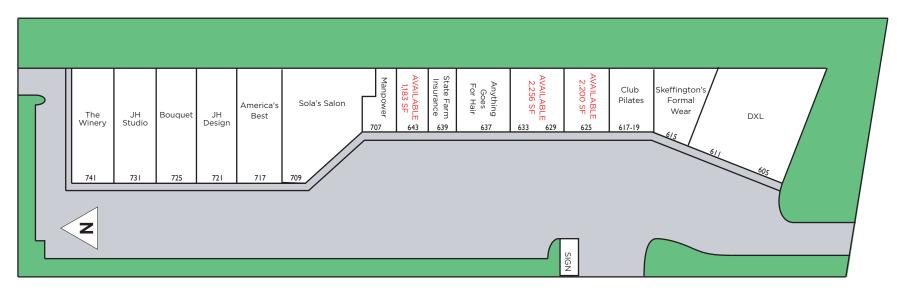

| Suite   | Square Feet<br>(min - max) | Price/SF<br>NNN/FS | Date<br>Available |
|---------|----------------------------|--------------------|-------------------|
| 643     | 1,183-1,183                | \$20.00            | Immediately       |
| 625     | 2,200-4,456                | \$20.00            | Immediately       |
| 629-633 | 2,256-4,456                | \$20.00            | Immediately       |