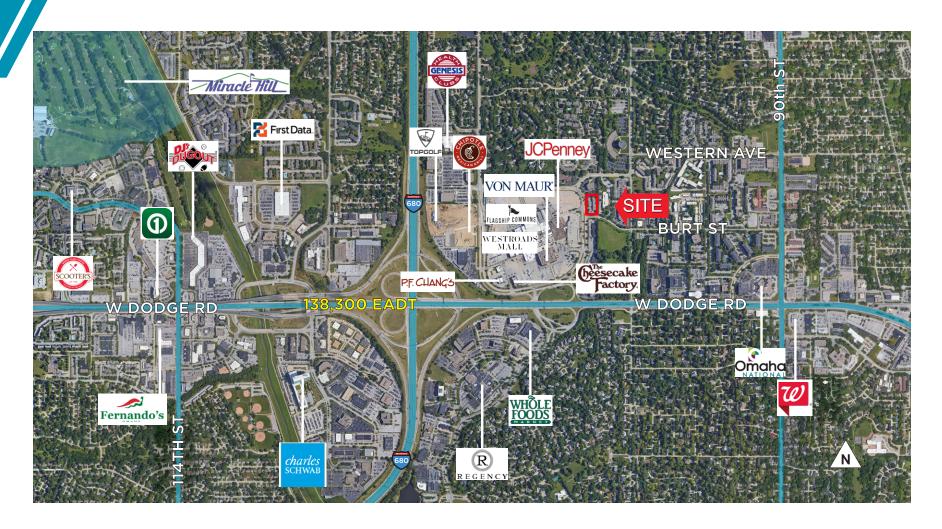

643, 629 & 625 N. 98<sup>th</sup> Street / Omaha, NE

5,639 SF Retail Space / For Lease

Holly Jones / Director of Retail Services / holly.jones@lundco.com / +1 402 548 4038 Trey MacKnight / Associate / trey.macknight@lundco.com / +1 402 548 4079

### 5,639 SF Retail Space / For Lease

Ideal retail location, across from Westroads Mall. Co-tenants include DXL, Skeffington's Formal Wear, Sola Salon and Club Pilates. Clocktower Village has excellent curb appeal and convenient parking while featuring gabled roofs, colorful awnings, brick colonnades, bay windows and red brick exterior which create an intimate feeling. A 40' clocktower is located in the center of the property. Immediate interstate and W. Dodge Road access.

#### PROPERTY HIGHLIGHTS

Lease Rate \$20.00 PSF NNN

Total Available 5.639 SF **Building Size** 43.716 SF

Year Built 1983 Total Site Area 3.41 AC CC

Zoning

Operating Expenses \$7.92 PSF

Traffic Counts 30.532 EADT